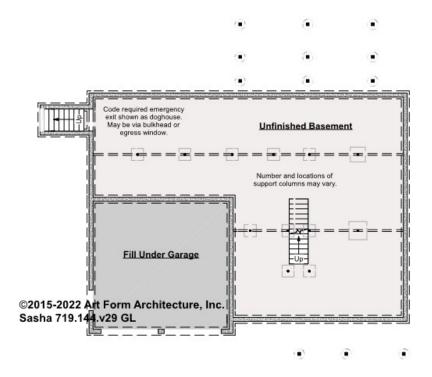

### SASHA - BASEMENT 719.144.v29 GL

Some features shown are optional. Your Purchase & Sale Agreement governs, whether items are labeled "optional" in this document or not.

#### CLG HT SHOWN 7'-8" CLG HT POSSIBLE 9'-0"

\* Major Change Fee, see website plan page for cost

| F1 LIVING AREA       | 0 <sup>FT</sup> | F1 BEDROOMS          | 0 | F1 BATHROOMS         | 0 |
|----------------------|-----------------|----------------------|---|----------------------|---|
| Main                 | FT              | Main                 |   | Main                 |   |
| Future               | FT              | Future               |   | Future               |   |
| 2 <sup>nd</sup> Unit | FT              | 2 <sup>nd</sup> Unit |   | 2 <sup>nd</sup> Unit |   |