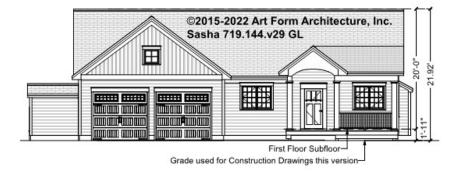

- BASEMENT 719.144.v29 GL

Some features shown are optional. Your Purchase & Sale Agreement governs, whether items are labeled "optional" in this document or not.



#### CLG HT SHOWN 7'-8" CLG HT POSSIBLE 9'-0"

\* Major Change Fee, see website plan page for cost

| F1 LIVING AREA       | 0 <sup>FT</sup> | F1 BEDROOMS          | 0 | F1 BATHROOMS         | 0 |
|----------------------|-----------------|----------------------|---|----------------------|---|
| Main                 | FT              | Main                 |   | Main                 |   |
| Future               | FT              | Future               |   | Future               |   |
| 2 <sup>nd</sup> Unit | FT              | 2 <sup>nd</sup> Unit |   | 2 <sup>nd</sup> Unit |   |



## SASHA - FRONT ELEVATION 719.144.v29 GL

—





# SASHA - RIGHT ELEVATION 719.144.v29 GL

\_





### SASHA - REAR ELEVATION 719.144.v29 GL

\_





### SASHA - LEFT ELEVATION 719.144.v29 GL

\_





### SASHA - REAR RENDER 719.144.v29 GL