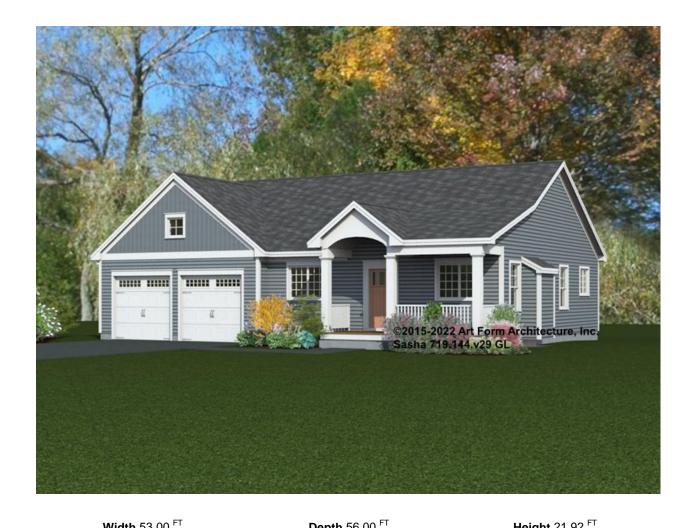

| Width 55.00          |                    | <b>Берін</b> 36.00   |   | neight 21.92         |   |
|----------------------|--------------------|----------------------|---|----------------------|---|
| LIVING AREA          | 1544 <sup>FT</sup> | BEDROOMS             | 3 | BATHROOMS            | 2 |
| Main                 | 1544 <sup>FT</sup> | Main                 | 3 | Main                 | 2 |
| Future               | 0 FT               | Future               | 0 | Future               | 0 |
| 2 <sup>nd</sup> Unit | 0 FT               | 2 <sup>nd</sup> Unit | 0 | 2 <sup>nd</sup> Unit | 0 |