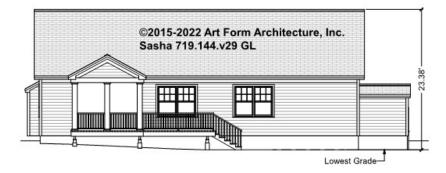

whether items are labeled "optional" in this document or not.



#### CLG HT SHOWN 7'-8" CLG HT POSSIBLE 9'-0"

\* Major Change Fee, see website plan page for cost

| F1 LIVING AREA       | 0 <sup>FT</sup> | F1 BEDROOMS          | 0 | F1 BATHROOMS         | 0 |
|----------------------|-----------------|----------------------|---|----------------------|---|
| Main                 | FT              | Main                 |   | Main                 |   |
| Future               | FT              | Future               |   | Future               |   |
| 2 <sup>nd</sup> Unit | FT              | 2 <sup>nd</sup> Unit |   | 2 <sup>nd</sup> Unit |   |



## SASHA - FRONT ELEVATION 719.144.v29 GL

—





# SASHA - RIGHT ELEVATION 719.144.v29 GL

\_





### SASHA - REAR ELEVATION 719.144.v29 GL

\_





### SASHA - LEFT ELEVATION 719.144.v29 GL

\_





### SASHA - REAR RENDER 719.144.v29 GL