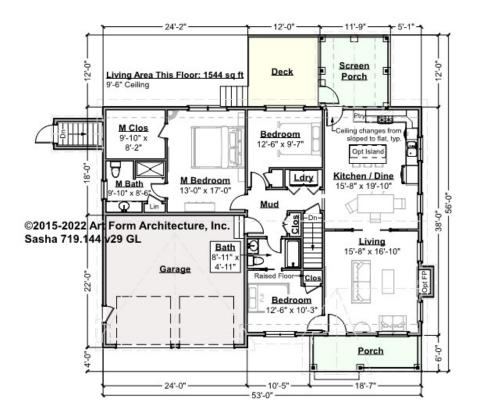

## SASHA - 1<sup>ST</sup> FLOOR 719.144.v29 GL

NOTE: 9'-6" Ceilings this floor. Refer to plan.

\_

Some features shown are optional. Your Purchase & Sale Agreement governs, whether items are labeled "optional" in this document or not.

#### CLG HT SHOWN 9'-0" CLG HT POSSIBLE 9'-0"

\* Major Change Fee, see website plan page for cost

| F1 LIVING AREA       | 1544 <sup>FT</sup>    | F1 BEDROOMS          | 3    | F1 BATHROOMS         | 2    |
|----------------------|-----------------------|----------------------|------|----------------------|------|
| Main                 | 1544.00 <sup>FT</sup> | Main                 | 3.00 | Main                 | 2.00 |
| Future               | FT                    | Future               |      | Future               |      |
| 2 <sup>nd</sup> Unit | FT                    | 2 <sup>nd</sup> Unit |      | 2 <sup>nd</sup> Unit |      |