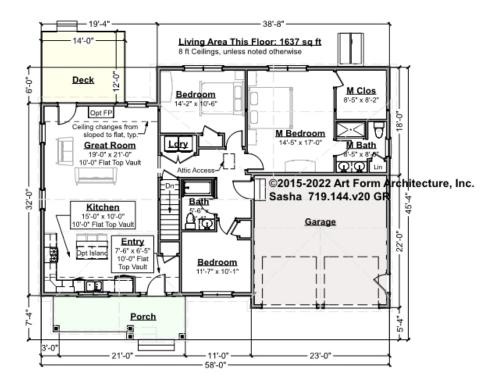

## SASHA - 1<sup>ST</sup> FLOOR 719.144.v20 GR

Some features shown are optional. Your Purchase & Sale Agreement governs, whether items are labeled "optional" in this document or not.

| <b>Width</b> 58.00 <sup>F1</sup> |                    | <b>Depth</b> 45.33 <sup></sup> |   | Height 23.00 <sup>-1</sup> |   |
|----------------------------------|--------------------|--------------------------------|---|----------------------------|---|
| LIVING AREA                      | 1637 <sup>FT</sup> | BEDROOMS                       | 3 | BATHROOMS                  | 2 |
| Main                             | 1637 FT            | Main                           | 3 | Main                       | 2 |
| Future                           | 0 FT               | Future                         | 0 | Future                     | 0 |
| 2 <sup>nd</sup> Unit             | 0 FT               | 2 <sup>nd</sup> Unit           | 0 | 2 <sup>nd</sup> Unit       | 0 |

#### CLG HT SHOWN 8'-0" CLG HT POSSIBLE 9'-0"

\* Major Change Fee, see website plan page for cost

| F1 LIVING AREA       | 1637 <sup>FT</sup> | F1 BEDROOMS          | 3    | F1 BATHROOMS         | 2    |
|----------------------|--------------------|----------------------|------|----------------------|------|
| Main                 | 1637.00 FT         | Main                 | 3.00 | Main                 | 2.00 |
| Future               | 0.00 <sup>FT</sup> | Future               | 0.00 | Future               | 0.00 |
| 2 <sup>nd</sup> Unit | 0.00 <sup>FT</sup> | 2 <sup>nd</sup> Unit | 0.00 | 2 <sup>nd</sup> Unit | 0.00 |