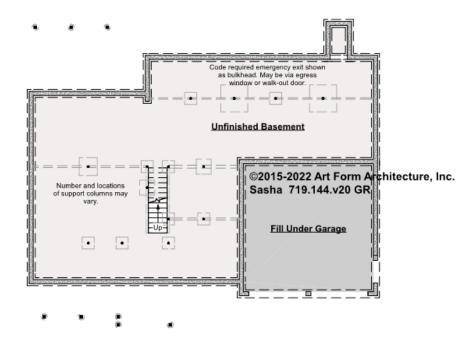

## SASHA - BASEMENT 719.144.v20 GR

Some features shown are optional. Your Purchase & Sale Agreement governs, whether items are labeled "optional" in this document or not.

#### CLG HT SHOWN 7'-8" CLG HT POSSIBLE 9'-0"

\* Major Change Fee, see website plan page for cost

| F1 LIVING AREA       | 0 <sup>FT</sup> | F1 BEDROOMS          | 0    | F1 BATHROOMS         | 0    |
|----------------------|-----------------|----------------------|------|----------------------|------|
| Main                 | 0.00 FT         | Main                 | 0.00 | Main                 | 0.00 |
| Future               | 0.00 FT         | Future               | 0.00 | Future               | 0.00 |
| 2 <sup>nd</sup> Unit | 0.00 FT         | 2 <sup>nd</sup> Unit | 0.00 | 2 <sup>nd</sup> Unit | 0.00 |