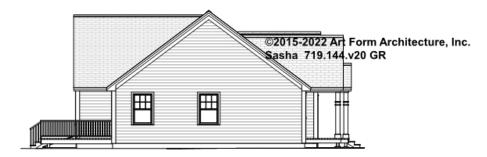

T SHOWN 7'-8" CLG HT POSSIBLE 9'-0"

\* Major Change Fee, see website plan page for cost

| F1 LIVING AREA       | 0 <sup>FT</sup> | F1 BEDROOMS          | 0    | F1 BATHROOMS         | 0    |
|----------------------|-----------------|----------------------|------|----------------------|------|
| Main                 | 0.00 FT         | Main                 | 0.00 | Main                 | 0.00 |
| Future               | 0.00 FT         | Future               | 0.00 | Future               | 0.00 |
| 2 <sup>nd</sup> Unit | 0.00 FT         | 2 <sup>nd</sup> Unit | 0.00 | 2 <sup>nd</sup> Unit | 0.00 |



# SASHA - FRONT ELEVATION 719.144.v20 GR





## SASHA - RIGHT ELEVATION 719.144.v20 GR

\_





## SASHA - REAR ELEVATION 719.144.v20 GR

\_





## SASHA - LEFT ELEVATION 719.144.v20 GR

—