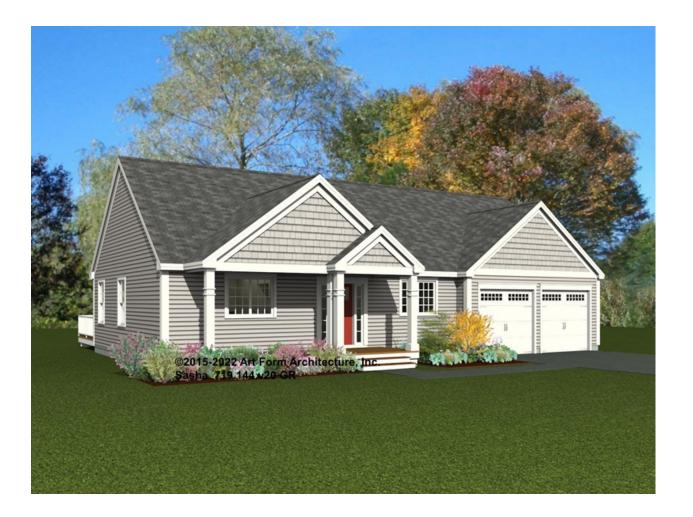

This roof is conventional framing. We can change it to truss, as a major change.

In addition to our Terms and Conditions (the "Terms"), please be aware of the following:

Art Form Architecture, LLC ("Artform") requires that our Drawings be built substantially as designed. Artform will not be obligated by or liable for use of this design with markups as part of any builder agreement. While we attempt to accommodate where possible and reasonable, and where the changes do not denigrate our design, any and all changes to Drawings must be approved in writing by Artform. It is recommended that you have your Drawing updated by Artform prior to attaching any Drawing to any builder agreement. Artform shall not be responsible for the misuse of or unauthorized alterations to any of its Drawings.



| <b>Width</b> 58.00 <sup>F1</sup> |                    | <b>Depth</b> 45.33 <sup></sup> |   | Height 23.00 <sup>-1</sup> |   |
|----------------------------------|--------------------|--------------------------------|---|----------------------------|---|
| LIVING AREA                      | 1637 <sup>FT</sup> | BEDROOMS                       | 3 | BATHROOMS                  | 2 |
| Main                             | 1637 FT            | Main                           | 3 | Main                       | 2 |
| Future                           | 0 FT               | Future                         | 0 | Future                     | 0 |
| 2 <sup>nd</sup> Unit             | 0 FT               | 2 <sup>nd</sup> Unit           | 0 | 2 <sup>nd</sup> Unit       | 0 |



## SASHA - 1<sup>ST</sup> F