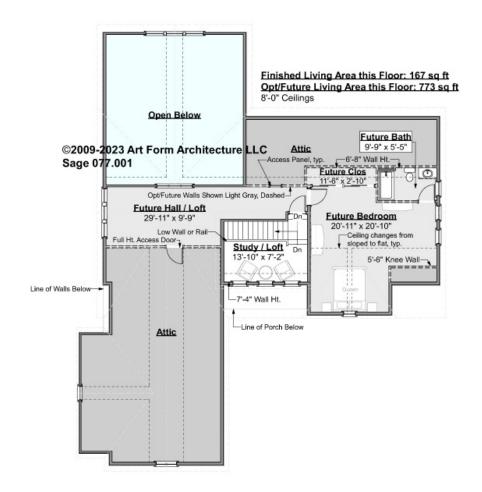

#### SAGE - 2<sup>ND</sup> FLOOR 077.001

CLG HT SHOWN 8'-0" CLG HT POSSIBLE 9'-0"

<sup>\*</sup> Major Change Fee, see website plan page for cost

| F1 LIVING AREA       | 940 <sup>FT</sup>    | F1 BEDROOMS          | 1    | F1 BATHROOMS         | 1    |
|----------------------|----------------------|----------------------|------|----------------------|------|
| Main                 | 167.00 FT            | Main                 | 0.00 | Main                 | 0.00 |
| Future               | 773.00 <sup>FT</sup> | Future               | 1.00 | Future               | 1.00 |
| 2 <sup>nd</sup> Unit | FT                   | 2 <sup>nd</sup> Unit |      | 2 <sup>nd</sup> Unit |      |