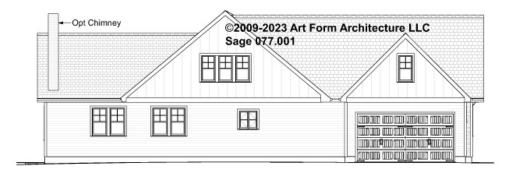

SHOWN 8'-1" - 8'-11" CLG HT POSSIBLE 9'-0"

\* Major Change Fee, see website plan page for cost

| F1 LIVING AREA       | 0 FT               | F1 BEDROOMS          | 0    | F1 BATHROOMS         | 0    |
|----------------------|--------------------|----------------------|------|----------------------|------|
| Main                 | FT                 | Main                 | 0.00 | Main                 | 0.00 |
| Future               | 0.00 <sup>FT</sup> | Future               | 0.00 | Future               | 0.00 |
| 2 <sup>nd</sup> Unit | 0.00 <sup>FT</sup> | 2 <sup>nd</sup> Unit | 0.00 | 2 <sup>nd</sup> Unit | 0.00 |



### SAGE - FRONT ELEVATION 077.001

\_





## SAGE - RIGHT ELEVATION 077.001

\_





### SAGE - REAR ELEVATION 077.001

\_





### SAGE - LEFT ELEVATION 077.001

\_





## SAGE - REAR RENDER 077.001