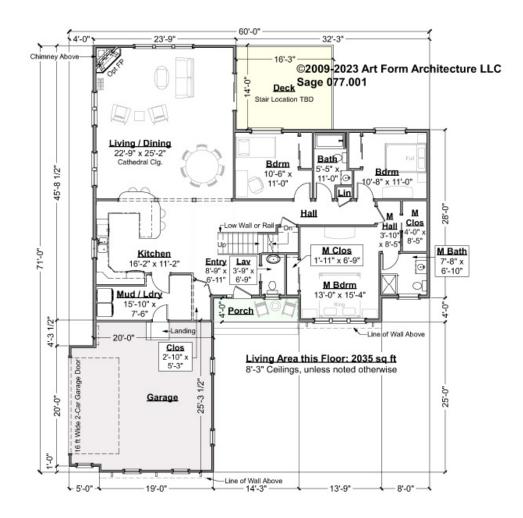

#### SAGE - 1<sup>ST</sup> FLOOR 077.001

\_

Some features shown are optional. Your Purchase & Sale Agreement governs, whether items are labeled "optional" in this document or not.

**CLG HT SHOWN** 8'-1" - 8'-11" **CLG HT POSSIBLE** 9'-0"

\* Major Change Fee, see website plan page for cost

| F1 LIVING AREA       | 2035 <sup>FT</sup> | F1 BEDROOMS          | 3    | F1 BATHROOMS         | 2.5  |
|----------------------|--------------------|----------------------|------|----------------------|------|
| Main                 | 2035.00 FT         | Main                 | 3.00 | Main                 | 2.50 |
| Future               | FT                 | Future               |      | Future               |      |
| 2 <sup>nd</sup> Unit | FT                 | 2 <sup>nd</sup> Unit |      | 2 <sup>nd</sup> Unit |      |