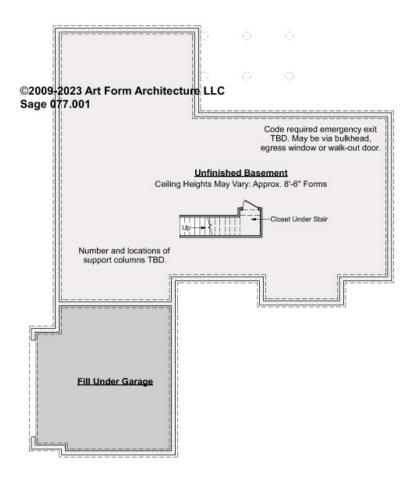

## SAGE - BASEMENT 077.001

Some features shown are optional. Your Purchase & Sale Agreement governs, whether items are labeled "optional" in this document or not.

CLG HT SHOWN 8'-1" - 8'-11" CLG HT POSSIBLE 9'-0"

\* Major Change Fee, see website plan page for cost

| F1 LIVING AREA       | 0 FT               | F1 BEDROOMS          | 0    | F1 BATHROOMS         | 0    |
|----------------------|--------------------|----------------------|------|----------------------|------|
| Main                 | FT                 | Main                 | 0.00 | Main                 | 0.00 |
| Future               | 0.00 <sup>FT</sup> | Future               | 0.00 | Future               | 0.00 |
| 2 <sup>nd</sup> Unit | 0.00 <sup>FT</sup> | 2 <sup>nd</sup> Unit | 0.00 | 2 <sup>nd</sup> Unit | 0.00 |