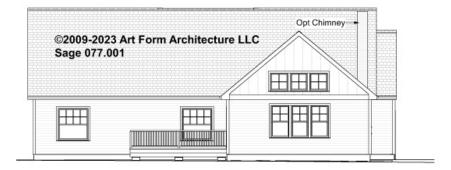

ptional" in this document or not.



CLG HT SHOWN 8'-1" - 8'-11" CLG HT POSSIBLE 9'-0"

\* Major Change Fee, see website plan page for cost

| F1 LIVING AREA       | 0 FT               | F1 BEDROOMS          | 0    | F1 BATHROOMS         | 0    |
|----------------------|--------------------|----------------------|------|----------------------|------|
| Main                 | FT                 | Main                 | 0.00 | Main                 | 0.00 |
| Future               | 0.00 <sup>FT</sup> | Future               | 0.00 | Future               | 0.00 |
| 2 <sup>nd</sup> Unit | 0.00 <sup>FT</sup> | 2 <sup>nd</sup> Unit | 0.00 | 2 <sup>nd</sup> Unit | 0.00 |



### SAGE - FRONT ELEVATION 077.001

\_





## SAGE - RIGHT ELEVATION 077.001

\_





### SAGE - REAR ELEVATION 077.001

\_





### SAGE - LEFT ELEVATION 077.001

\_





## SAGE - REAR RENDER 077.001