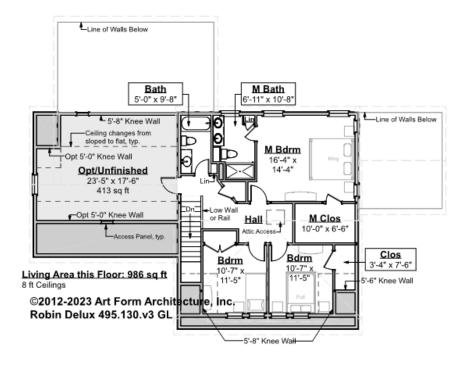

### ROBIN DELUX - 2<sup>ND</sup> FLOOR 495.130.v3 GL

\_

Some features shown are optional. Your Purchase & Sale Agreement governs, whether items are labeled "optional" in this document or not.

#### CLG HT SHOWN 8'-0" CLG HT POSSIBLE 9'-0"

\* Major Change Fee, see website plan page for cost

| F1 LIVING AREA       | 1399 <sup>FT</sup> | F1 BEDROOMS          | 4    | F1 BATHROOMS         | 2    |
|----------------------|--------------------|----------------------|------|----------------------|------|
| Main                 | 986.00 FT          | Main                 | 3.00 | Main                 | 2.00 |
| Future               | 413.00 FT          | Future               | 1.00 | Future               | 0.00 |
| 2 <sup>nd</sup> Unit | 0.00 FT            | 2 <sup>nd</sup> Unit | 0.00 | 2 <sup>nd</sup> Unit | 0.00 |