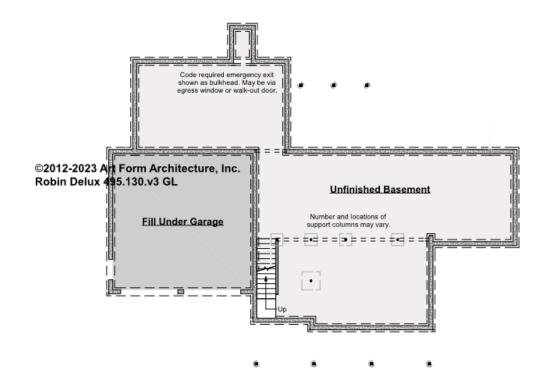

# ROBIN DELUX - BASEMENT 495.130.v3 GL

Some features shown are optional. Your Purchase & Sale Agreement governs, whether items are labeled "optional" in this document or not.

CLG HT SHOWN 8'-0" CLG HT F

**CLG HT POSSIBLE 9'-0"** 

\* Major Change Fee, see website plan page for cost

| F1 LIVING AREA       | 0 <sup>FT</sup>    | F1 BEDROOMS          | 0    | F1 BATHROOMS         | 0    |
|----------------------|--------------------|----------------------|------|----------------------|------|
| Main                 | 0.00 <sup>FT</sup> | Main                 | 0.00 | Main                 | 0.00 |
| Future               | 0.00 <sup>FT</sup> | Future               | 0.00 | Future               | 0.00 |
| 2 <sup>nd</sup> Unit | 0.00 <sup>FT</sup> | 2 <sup>nd</sup> Unit | 0.00 | 2 <sup>nd</sup> Unit | 0.00 |