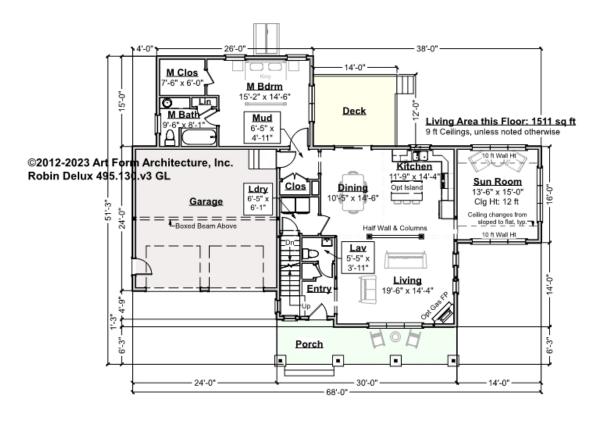

## ROBIN DELUX - 1<sup>ST</sup> FLOOR 495.130.v3 GL

CLG HT SHOWN 9'-0" CLG HT POSSIBLE 8'-0"

<sup>\*</sup> Major Change Fee, see website plan page for cost

| F1 LIVING AREA       | 1511 <sup>FT</sup>    | F1 BEDROOMS          | 2    | F1 BATHROOMS         | 1.5  |
|----------------------|-----------------------|----------------------|------|----------------------|------|
| Main                 | 1511.00 <sup>FT</sup> | Main                 | 1.00 | Main                 | 1.50 |
| Future               | 0.00 <sup>FT</sup>    | Future               | 1.00 | Future               | 0.00 |
| 2 <sup>nd</sup> Unit | 0.00 <sup>FT</sup>    | 2 <sup>nd</sup> Unit | 0.00 | 2 <sup>nd</sup> Unit | 0.00 |