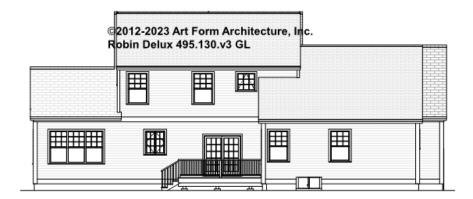

SHOWN 8'-0" CLG HT F

**CLG HT POSSIBLE 9'-0"** 

\* Major Change Fee, see website plan page for cost

| F1 LIVING AREA       | 0 <sup>FT</sup>    | F1 BEDROOMS          | 0    | F1 BATHROOMS         | 0    |
|----------------------|--------------------|----------------------|------|----------------------|------|
| Main                 | 0.00 <sup>FT</sup> | Main                 | 0.00 | Main                 | 0.00 |
| Future               | 0.00 <sup>FT</sup> | Future               | 0.00 | Future               | 0.00 |
| 2 <sup>nd</sup> Unit | 0.00 <sup>FT</sup> | 2 <sup>nd</sup> Unit | 0.00 | 2 <sup>nd</sup> Unit | 0.00 |



# **ROBIN DELUX - FRONT ELEVATION** 495.130.v3 GL





### **ROBIN DELUX - RIGHT ELEVATION** 495.130.v3 GL





### **ROBIN DELUX - REAR ELEVATION** 495.130.v3 GL





### **ROBIN DELUX - LEFT ELEVATION** 495.130.v3 GL





### **ROBIN DELUX - REAR RENDER** 495.130.v3 GL