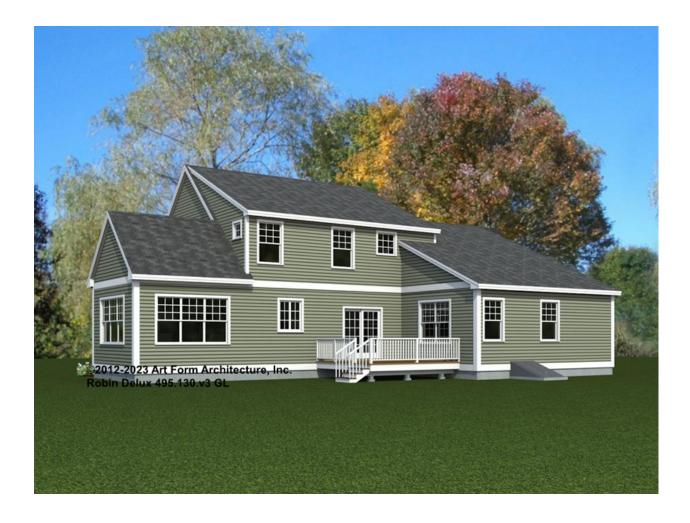

IVING AREA       | 0 <sup>FT</sup>    | F1 BEDROOMS          | 0    | F1 BATHROOMS         | 0    |
|----------------------|--------------------|----------------------|------|----------------------|------|
| Main                 | 0.00 <sup>FT</sup> | Main                 | 0.00 | Main                 | 0.00 |
| Future               | 0.00 <sup>FT</sup> | Future               | 0.00 | Future               | 0.00 |
| 2 <sup>nd</sup> Unit | 0.00 <sup>FT</sup> | 2 <sup>nd</sup> Unit | 0.00 | 2 <sup>nd</sup> Unit | 0.00 |



# **ROBIN DELUX - FRONT ELEVATION** 495.130.v3 GL





### **ROBIN DELUX - RIGHT ELEVATION** 495.130.v3 GL





### **ROBIN DELUX - REAR ELEVATION** 495.130.v3 GL





### **ROBIN DELUX - LEFT ELEVATION** 495.130.v3 GL





### **ROBIN DELUX - REAR RENDER** 495.130.v3 GL