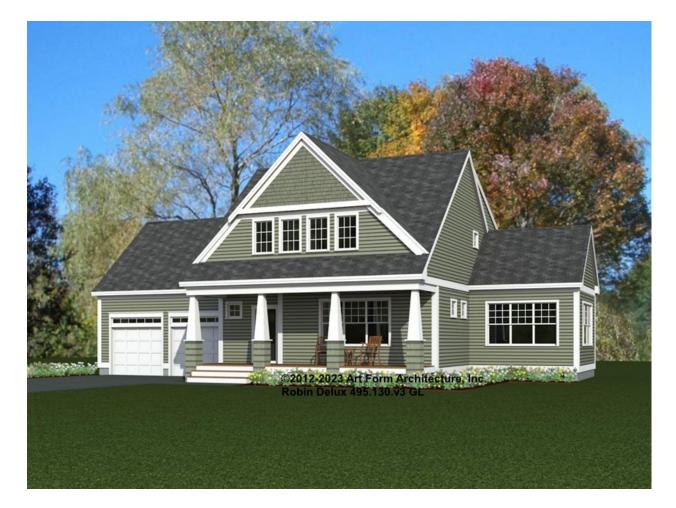

### ROBIN DELUX 495.130.v3 GL

Part of the Artform Signature Bungalows Collection.

In addition to our Terms and Conditions (the "Terms"), please be aware of the following:

Art Form Architecture, LLC ("Artform") requires that our Drawings be built substantially as designed. Artform will not be obligated by or liable for use of this design with markups as part of any builder agreement. While we attempt to accommodate where possible and reasonable, and where the changes do not denigrate our design, any and all changes to Drawings must be approved in writing by Artform. It is recommended that you have your Drawing updated by Artform prior to attaching any Drawing to any builder agreement. Artform shall not be responsible for the misuse of or unauthorized alterations to any of its Drawings.



Width 68.00 FT

Depth 51.25 FT

Height 29.75 FT

3.5

3.5

0

0

**BATHROOMS** 

Main

Future

2<sup>nd</sup> Unit

| LIVING AREA          | 2910 FT            | BEDROOMS             | 6 |
|----------------------|--------------------|----------------------|---|
| Main                 | 2497 <sup>FT</sup> | Main                 | 4 |
| Future               | 413 <sup>FT</sup>  | Future               | 2 |
| 2 <sup>nd</sup> Unit | 0 FT               | 2 <sup>nd</sup> Unit | 0 |



## ROBIN DELUX - 1<sup>ST</sup> FLOOR 495.130.v3 GL



CLG HT SHOWN 9'-0" CLG HT POSSIBLE 8'-0"

<sup>\*</sup> Major Change Fee, see website plan page for cost

| F1 LIVING AREA       | 1511 <sup>FT</sup>    | F1 BEDROOMS          | 2    | F1 BATHROOMS         | 1.5  |
|----------------------|--------------------