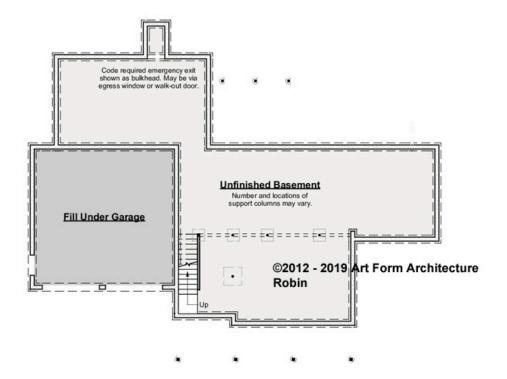

# **ROBIN DELUX - BASEMENT** 495.130.v2 GL

\_

Some features shown are optional. Your Purchase & Sale Agreement governs, whether items are labeled "optional" in this document or not.

CRS 495 130 v2 GL Robin Delux

#### CLG HT SHOWN 7'-8" CLG HT POSSIBLE 9'-0"

\* Major Change Fee, see website plan page for cost

| F1 LIVING AREA       | 0 <sup>FT</sup>    | F1 BEDROOMS          | 0    | F1 BATHROOMS         | 0    |
|----------------------|--------------------|----------------------|------|----------------------|------|
| Main                 | 0.00 <sup>FT</sup> | Main                 | 0.00 | Main                 | 0.00 |
| Future               | 0.00 <sup>FT</sup> | Future               | 0.00 | Future               | 0.00 |
| 2 <sup>nd</sup> Unit | 0.00 FT            | 2 <sup>nd</sup> Unit | 0.00 | 2 <sup>nd</sup> Unit | 0.00 |