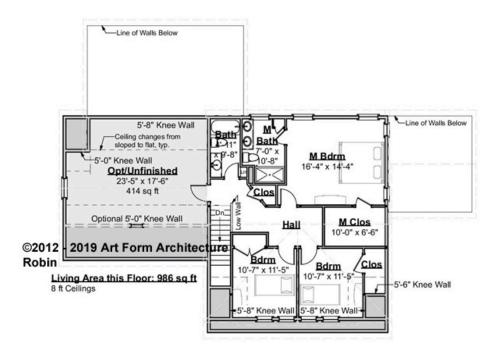

## ROBIN DELUX - 2<sup>ND</sup> FLOOR 495.130.v2 GL

Some features shown are optional. Your Purchase & Sale Agreement governs, whether items are labeled "optional" in this document or not.

CRS 495 130 v2 GL Robin Delux

CLG HT SHOWN 8'-0" CLG HT POSSIBLE 8'-0"

\* Major Change Fee, see website plan page for cost

| F1 LIVING AREA       | 1400 <sup>FT</sup> | F1 BEDROOMS          | 4    | F1 BATHROOMS         | 2    |
|----------------------|--------------------|----------------------|------|----------------------|------|
| Main                 | 986.00 FT          | Main                 | 3.00 | Main                 | 2.00 |
| Future               | 414.00 FT          | Future               | 1.00 | Future               | 0.00 |
| 2 <sup>nd</sup> Unit | 0.00 FT            | 2 <sup>nd</sup> Unit | 0.00 | 2 <sup>nd</sup> Unit | 0.00 |