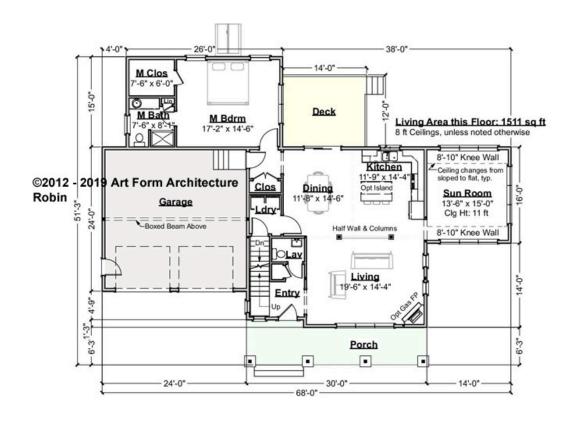

## ROBIN DELUX - 1<sup>ST</sup> FLOOR 495.130.v2 GL

Some features shown are optional. Your Purchase & Sale Agreement governs, whether items are labeled "optional" in this document or not.

CRS 495 130 v2 GL Robin Delux

#### CLG HT SHOWN 8'-0" CLG HT POSSIBLE 8'-0"

\* Major Change Fee, see website plan page for cost

| F1 LIVING AREA       | 1511 <sup>FT</sup>    | F1 BEDROOMS          | 1    | F1 BATHROOMS         | 1.5  |
|----------------------|-----------------------|----------------------|------|----------------------|------|
| Main                 | 1511.00 <sup>FT</sup> | Main                 | 1.00 | Main                 | 1.50 |
| Future               | 0.00 <sup>FT</sup>    | Future               | 0.00 | Future               | 0.00 |
| 2 <sup>nd</sup> Unit | 0.00 FT               | 2 <sup>nd</sup> Unit | 0.00 | 2 <sup>nd</sup> Unit | 0.00 |