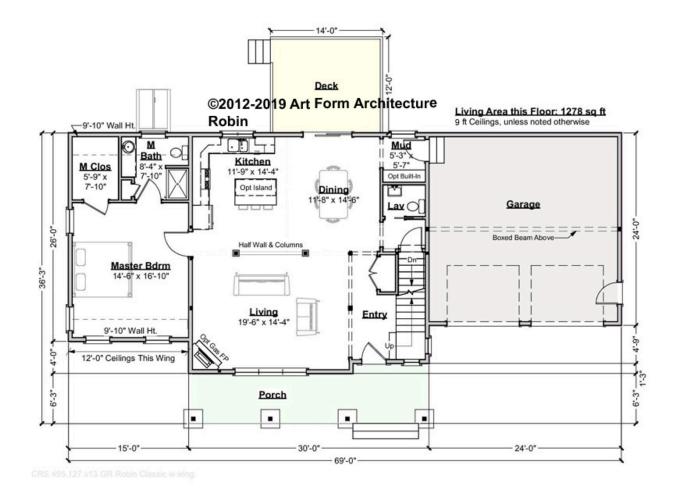

### ROBIN CLASSIC WITH WING - 1<sup>ST</sup> FLOOR 495.127.v13 GR

Some features shown are optional. Your Purchase & Sale Agreement governs, whether items are labeled "optional" in this document or not.

CLG HT SHOWN 9'-0" CLG HT POSSIBLE 8'-0"

\* Major Change Fee, see website plan page for cost

| F1 LIVING AREA       | 1278 <sup>FT</sup> | F1 BEDROOMS          | 1    | F1 BATHROOMS         | 1.5  |
|----------------------|--------------------|----------------------|------|----------------------|------|
| Main                 | 1278.00 FT         | Main                 | 1.00 | Main                 | 1.50 |
| Future               | 0.00 <sup>FT</sup> | Future               | 0.00 | Future               | 0.00 |
| 2 <sup>nd</sup> Unit | 0.00 FT            | 2 <sup>nd</sup> Unit | 0.00 | 2 <sup>nd</sup> Unit | 0.00 |