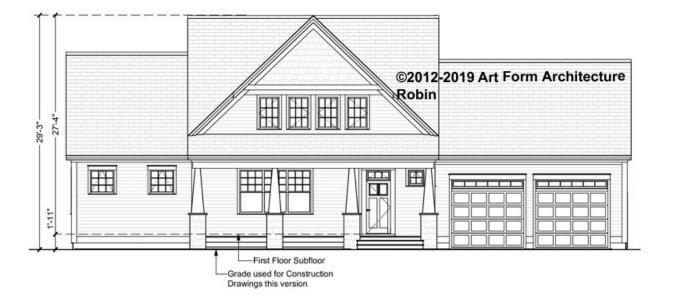

# ROBIN CLASSIC WITH WING - FRONT ELEVATION 495.127.v13 GR

Some features shown are optional. Your Purchase & Sale Agreement governs, whether items are labeled "optional" in this document or not.