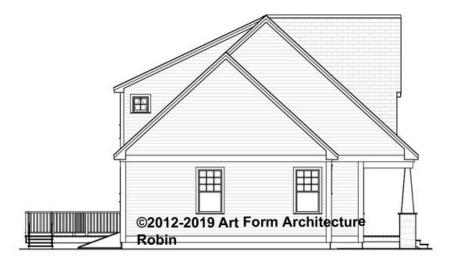

# ROBIN CLASSIC WITH WING - LEFT ELEVATION 495.127.v13 GR

\_

Some features shown are optional. Your Purchase & Sale Agreement governs, whether items are labeled "optional" in this document or not.