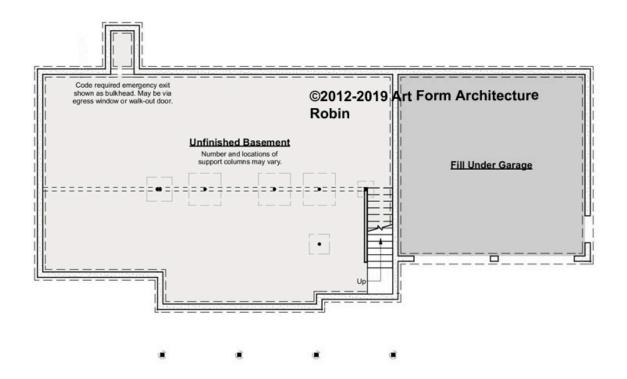

### ROBIN CLASSIC WITH WING -BASEMENT 495.127.v13 GR

Some features shown are optional. Your Purchase & Sale Agreement governs, whether items are labeled "optional" in this document or not.

CRS 495.127.v13 GR Robin Classic w wing

#### CLG HT SHOWN 7'-8" CLG HT POSSIBLE 9'-0"

\* Major Change Fee, see website plan page for cost

| F1 LIVING AREA       | 0 <sup>FT</sup>    | F1 BEDROOMS          | 0    | F1 BATHROOMS         | 0    |
|----------------------|--------------------|----------------------|------|----------------------|------|
| Main                 | 0.00 <sup>FT</sup> | Main                 | 0.00 | Main                 | 0.00 |
| Future               | 0.00 <sup>FT</sup> | Future               | 0.00 | Future               | 0.00 |
| 2 <sup>nd</sup> Unit | 0.00 <sup>FT</sup> | 2 <sup>nd</sup> Unit | 0.00 | 2 <sup>nd</sup> Unit | 0.00 |