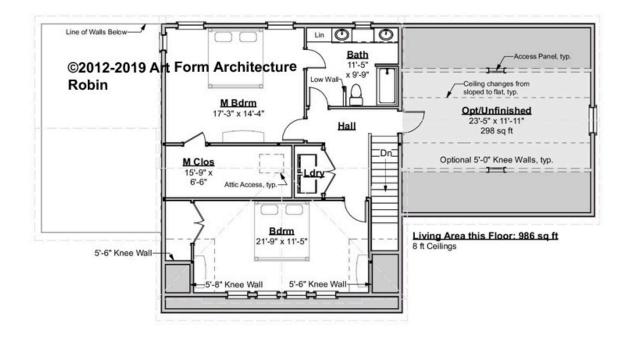

# ROBIN CLASSIC WITH WING - 2<sup>ND</sup> FLOOR 495.127.v13 GR

Some features shown are optional. Your Purchase & Sale Agreement governs, whether items are labeled "optional" in this document or not.

CRS 495.127.v13 GR Robin Classic wiving

#### CLG HT SHOWN 8'-0" CLG HT POSSIBLE 8'-0"

\* Major Change Fee, see website plan page for cost

| F1 LIVING AREA       | 1284 <sup>FT</sup> | F1 BEDROOMS          | 3    | F1 BATHROOMS         | 1    |
|----------------------|--------------------|----------------------|------|----------------------|------|
| Main                 | 986.00 FT          | Main                 | 2.00 | Main                 | 1.00 |
| Future               | 298.00 FT          | Future               | 1.00 | Future               | 0.00 |
| 2 <sup>nd</sup> Unit | 0.00 FT            | 2 <sup>nd</sup> Unit | 0.00 | 2 <sup>nd</sup> Unit | 0.00 |