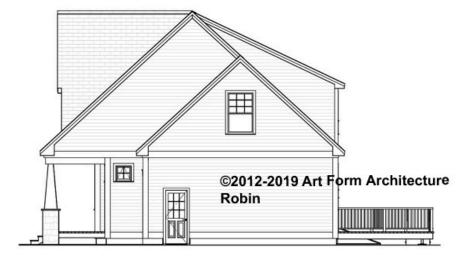

# ROBIN CLASSIC WITH WING - RIGHT ELEVATION 495.127.v13 GR

\_

Some features shown are optional. Your Purchase & Sale Agreement governs, whether items are labeled "optional" in this document or not.