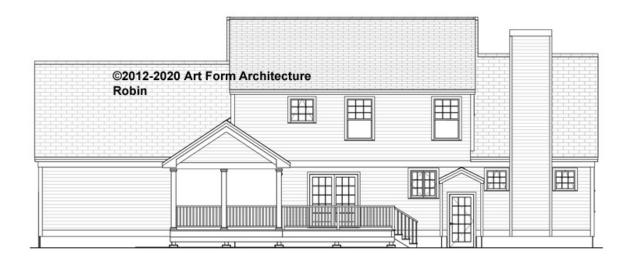

# ROBIN CLASSIC WITH WING - REAR ELEVATION 495.127.v12 GR

Some features shown are optional. Your Purchase & Sale Agreement governs, whether items are labeled "optional" in this document or not.

CRS 495.127.v12 GR Robin Classic W-Wing

Use of this document is governed by our Terms and Conditions, found on our website: https://www.artform.us/terms-conditions/

### © 2012 Art Form Architecture, LLC. ALL RIGHTS RESERVED.