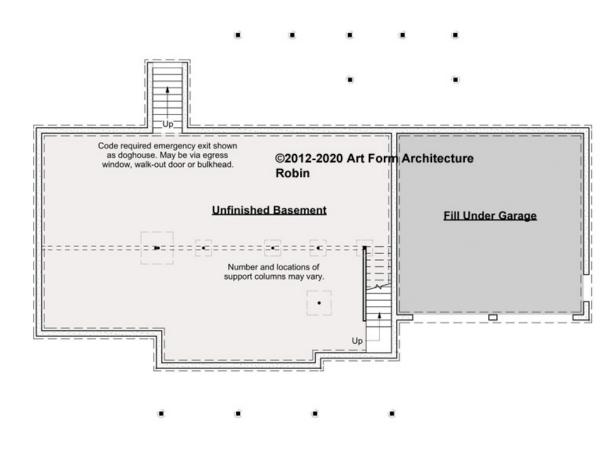

# ROBIN CLASSIC WITH WING -BASEMENT 495.127.v12 GR

Some features shown are optional. Your Purchase & Sale Agreement governs, whether items are labeled "optional" in this document or not.

CRS 495.127.v12 GR Robin Classic W-Wing

CLG HT SHOWN 7'-8" CLG HT POSSIBLE 9'-0"

# \* Major Change Fee, see website plan page for cost

| F1 LIVING AREA       | 0 <sup>FT</sup>    | F1 BEDROOMS          | 0    | F1 BATHROOMS         | 0    |
|----------------------|--------------------|----------------------|------|----------------------|------|
| Main                 | 0.00 <sup>FT</sup> | Main                 | 0.00 | Main                 | 0.00 |
| Future               | 0.00 <sup>FT</sup> | Future               | 0.00 | Future               | 0.00 |
| 2 <sup>nd</sup> Unit | 0.00 <sup>FT</sup> | 2 <sup>nd</sup> Unit | 0.00 | 2 <sup>nd</sup> Unit | 0.00 |