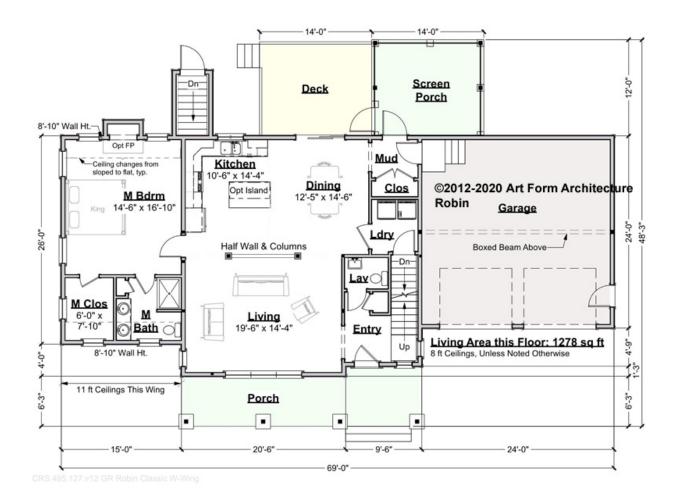

# ROBIN CLASSIC WITH WING - 1<sup>ST</sup> FLOOR 495.127.v12 GR

Some features shown are optional. Your Purchase & Sale Agreement governs, whether items are labeled "optional" in this document or not.

### CLG HT SHOWN 8'-0" CLG HT POSSIBLE 9'-0"

# \* Major Change Fee, see website plan page for cost

| F1 LIVING AREA       | 1278 <sup>FT</sup> | F1 BEDROOMS          | 1    | F1 BATHROOMS         | 1.5  |
|----------------------|--------------------|----------------------|------|----------------------|------|
| Main                 | 1278.00 FT         | Main                 | 1.00 | Main                 | 1.50 |
| Future               | 0.00 <sup>FT</sup> | Future               | 0.00 | Future               | 0.00 |
| 2 <sup>nd</sup> Unit | 0.00 <sup>FT</sup> | 2 <sup>nd</sup> Unit | 0.00 | 2 <sup>nd</sup> Unit | 0.00 |