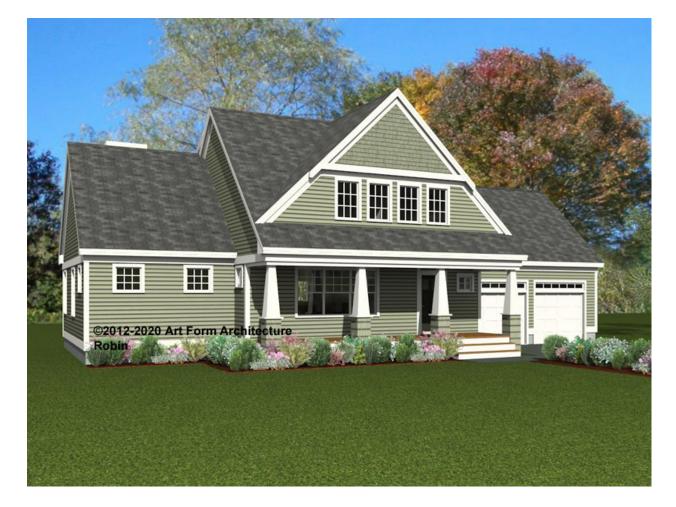

# ROBIN CLASSIC WITH WING - FRONT ELEVATION 495.127.v12 GR

Some features shown are optional. Your Purchase & Sale Agreement governs, whether items are labeled "optional" in this document or not.

CRS 495.127.v12 GR Robin Classic W-Wing

Use of this document is governed by our Terms and Conditions, found on our website: https://www.artform.us/terms-conditions/

#### © 2012 Art Form Architecture, LLC. ALL RIGHTS RESERVED.