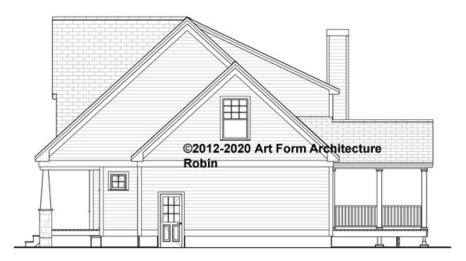

# ROBIN CLASSIC WITH WING - RIGHT ELEVATION 495.127.v12 GR

\_\_\_\_

Some features shown are optional. Your Purchase & Sale Agreement governs, whether items are labeled "optional" in this document or not.

CRS 495.127.v12 GR Robin Classic W-Wing

### © 2012 Art Form Architecture, LLC. ALL RIGHTS RESERVED.