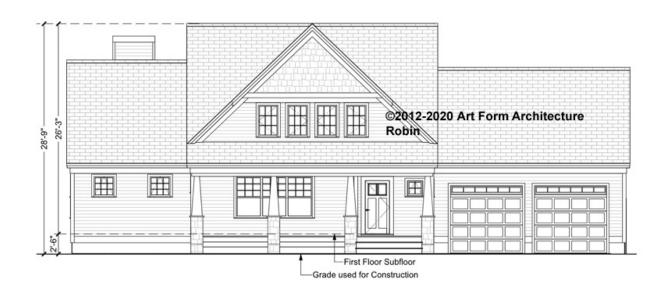

# ROBIN CLASSIC WITH WING - FRONT ELEVATION 495.127.v12 GR

Some features shown are optional. Your Purchase & Sale Agreement governs, whether items are labeled "optional" in this document or not.

CRS 495.127.v12 GR Robin Classic W-Wing

Use of this document is governed by our Terms and Conditions, found on our website: https://www.artform.us/terms-conditions/

#### © 2012 Art Form Architecture, LLC. ALL RIGHTS RESERVED.