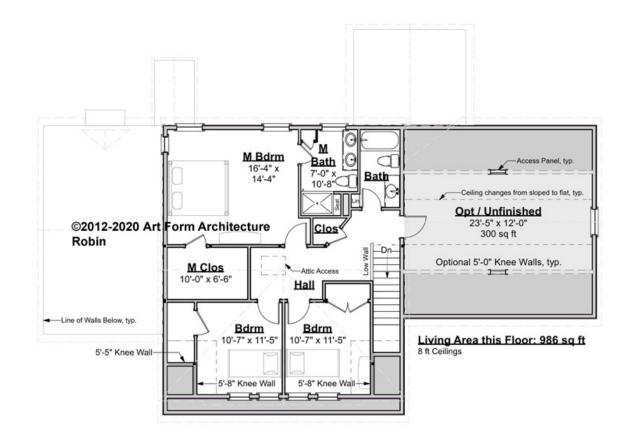

# ROBIN CLASSIC WITH WING - 2<sup>ND</sup> FLOOR 495.127.v12 GR

Some features shown are optional. Your Purchase & Sale Agreement governs, whether items are labeled "optional" in this document or not.

CRS 495.127.v12 GR Robin Classic W-Wing

### CLG HT SHOWN 8'-0" CLG HT POSSIBLE 9'-0"

### \* Major Change Fee, see website plan page for cost

| F1 LIVING AREA       | 1286 <sup>FT</sup>   | F1 BEDROOMS          | 4    | F1 BATHROOMS         | 2    |
|----------------------|----------------------|----------------------|------|----------------------|------|
| Main                 | 986.00 <sup>FT</sup> | Main                 | 3.00 | Main                 | 2.00 |
| Future               | 300.00 <sup>FT</sup> | Future               | 1.00 | Future               | 0.00 |
| 2 <sup>nd</sup> Unit | 0.00 <sup>FT</sup>   | 2 <sup>nd</sup> Unit | 0.00 | 2 <sup>nd</sup> Unit | 0.00 |