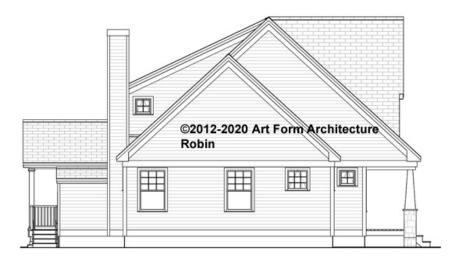

# ROBIN CLASSIC WITH WING - LEFT ELEVATION 495.127.v12 GR

\_

Some features shown are optional. Your Purchase & Sale Agreement governs, whether items are labeled "optional" in this document or not.

CRS 495.127.v12 GR Robin Classic W-Wing

Use of this document is governed by our Terms and Conditions, found on our website: https://www.artform.us/terms-conditions/

### © 2012 Art Form Architecture, LLC. ALL RIGHTS RESERVED.