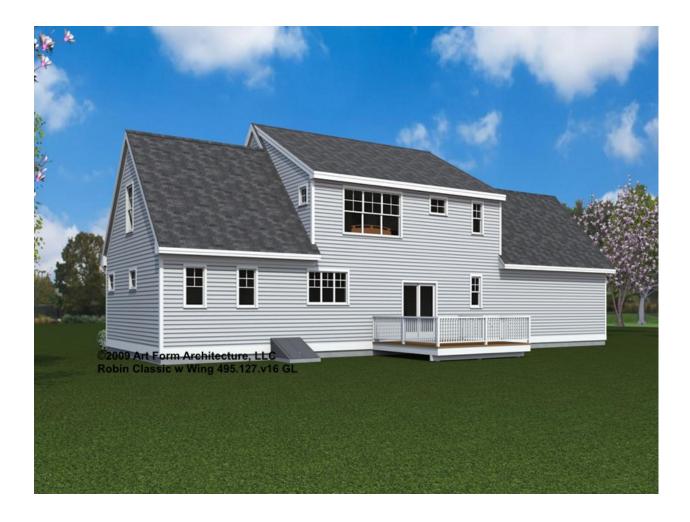

page for cost

| F1 LIVING AREA       | 0 FT | F1 BEDROOMS          | 0 | F1 BATHROOMS         | 0 |
|----------------------|------|----------------------|---|----------------------|---|
| Main                 | FT   | Main                 |   | Main                 |   |
| Future               | FT   | Future               |   | Future               |   |
| 2 <sup>nd</sup> Unit | FT   | 2 <sup>nd</sup> Unit |   | 2 <sup>nd</sup> Unit |   |



### ROBIN CLASSIC WITH WING, 34X30 - FRONT ELEVATION 495.127.v16 GL





## ROBIN CLASSIC WITH WING, 34X30 - RIGHT ELEVATION 495.127.v16 GL





## ROBIN CLASSIC WITH WING, 34X30 - REAR ELEVATION 495.127.v16 GL





# ROBIN CLASSIC WITH WING, 34X30 - LEFT ELEVATION 495.127.v16 GL





### ROBIN CLASSIC WITH WING, 34X30 - REAR RENDER 495.127.v16 GL