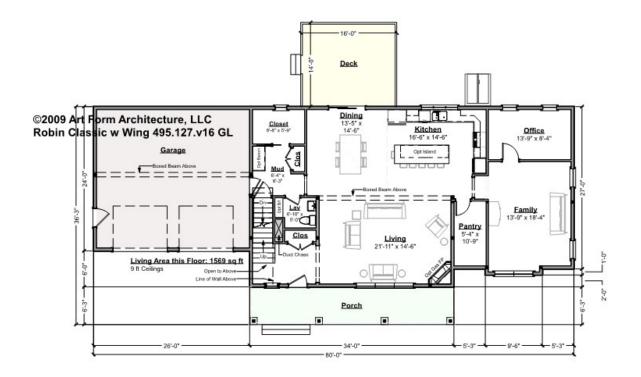

#### ROBIN CLASSIC WITH WING, 34X30 - 1<sup>ST</sup> FLOOR 495.127.v16 GL

NOTE: Family Office wing, could be converted to a Ground Floor Master wing if desired.

Some features shown are optional. Your Purchase & Sale Agreement governs, whether items are labeled "optional" in this document or not.

#### CLG HT SHOWN 9'-0" CLG HT POSSIBLE 8'-0"

\* Major Change Fee, see website plan page for cost

| F1 LIVING AREA       | 1569 <sup>FT</sup> | F1 BEDROOMS          | 0    | F1 BATHROOMS         | 0.5  |
|----------------------|--------------------|----------------------|------|----------------------|------|
| Main                 | 1569.00 FT         | Main                 | 0.00 | Main                 | 0.50 |
| Future               | FT                 | Future               |      | Future               |      |
| 2 <sup>nd</sup> Unit | FT                 | 2 <sup>nd</sup> Unit |      | 2 <sup>nd</sup> Unit |      |