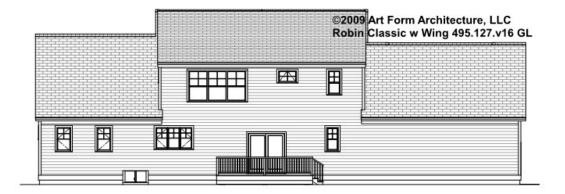

items are labeled "optional" in this document or not.



CLG HT SHOWN 7'-8" CLG HT POSSIBLE 10' & Up

\* Major Change Fee, see website plan page for cost

| F1 LIVING AREA       | 0 FT | F1 BEDROOMS          | 0 | F1 BATHROOMS         | 0 |
|----------------------|------|----------------------|---|----------------------|---|
| Main                 | FT   | Main                 |   | Main                 |   |
| Future               | FT   | Future               |   | Future               |   |
| 2 <sup>nd</sup> Unit | FT   | 2 <sup>nd</sup> Unit |   | 2 <sup>nd</sup> Unit |   |



### ROBIN CLASSIC WITH WING, 34X30 - FRONT ELEVATION 495.127.v16 GL





## ROBIN CLASSIC WITH WING, 34X30 - RIGHT ELEVATION 495.127.v16 GL





## ROBIN CLASSIC WITH WING, 34X30 - REAR ELEVATION 495.127.v16 GL





# ROBIN CLASSIC WITH WING, 34X30 - LEFT ELEVATION 495.127.v16 GL





### ROBIN CLASSIC WITH WING, 34X30 - REAR RENDER 495.127.v16 GL