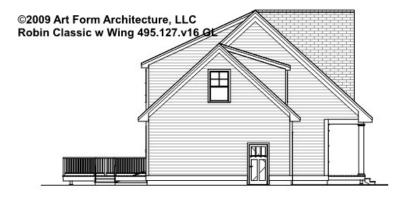

7'-8" CLG HT POSSIBLE 10' & Up

\* Major Change Fee, see website plan page for cost

| F1 LIVING AREA       | 0 FT | F1 BEDROOMS          | 0 | F1 BATHROOMS         | 0 |
|----------------------|------|----------------------|---|----------------------|---|
| Main                 | FT   | Main                 |   | Main                 |   |
| Future               | FT   | Future               |   | Future               |   |
| 2 <sup>nd</sup> Unit | FT   | 2 <sup>nd</sup> Unit |   | 2 <sup>nd</sup> Unit |   |



### ROBIN CLASSIC WITH WING, 34X30 - FRONT ELEVATION 495.127.v16 GL





## ROBIN CLASSIC WITH WING, 34X30 - RIGHT ELEVATION 495.127.v16 GL





## ROBIN CLASSIC WITH WING, 34X30 - REAR ELEVATION 495.127.v16 GL





# ROBIN CLASSIC WITH WING, 34X30 - LEFT ELEVATION 495.127.v16 GL





### ROBIN CLASSIC WITH WING, 34X30 - REAR RENDER 495.127.v16 GL