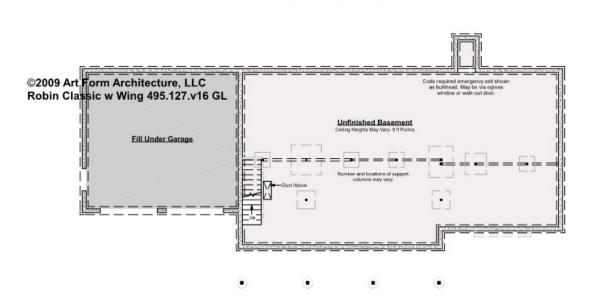

## ROBIN CLASSIC WITH WING, 34X30 - BASEMENT 495.127.v16 GL

Some features shown are optional. Your Purchase & Sale Agreement governs, whether items are labeled "optional" in this document or not.

CLG HT SHOWN 7'-8" CLG HT POSSIBLE 10' & Up

\* Major Change Fee, see website plan page for cost

| F1 LIVING AREA       | 0 FT | F1 BEDROOMS          | 0 | F1 BATHROOMS         | 0 |
|----------------------|------|----------------------|---|----------------------|---|
| Main                 | FT   | Main                 |   | Main                 |   |
| Future               | FT   | Future               |   | Future               |   |
| 2 <sup>nd</sup> Unit | FT   | 2 <sup>nd</sup> Unit |   | 2 <sup>nd</sup> Unit |   |