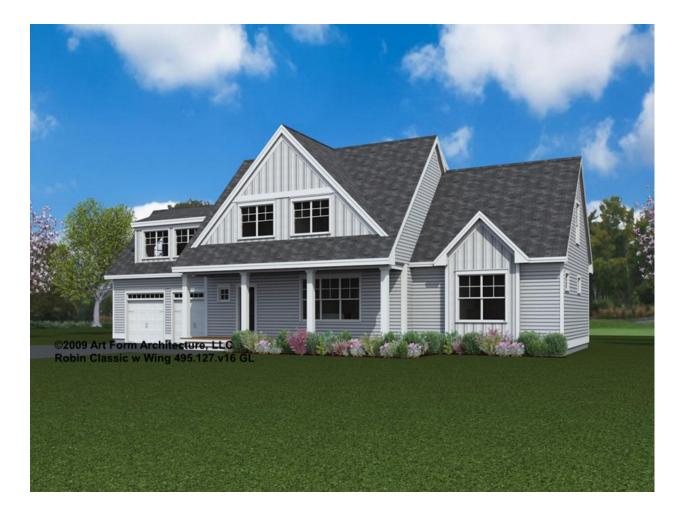

ING, 34X30** 495.127.v16 GL

Part of the Artform Signature - Oversized Collection.

In addition to our Terms and Conditions (the "Terms"), please be aware of the following:

Art Form Architecture, LLC ("Artform") requires that our Drawings be built substantially as designed. Artform will not be obligated by or liable for use of this design with markups as part of any builder agreement. While we attempt to accommodate where possible and reasonable, and where the changes do not denigrate our design, any and all changes to Drawings must be approved in writing by Artform. It is recommended that you have your Drawing updated by Artform prior to attaching any Drawing to any builder agreement. Artform shall not be responsible for the misuse of or unauthorized alterations to any of its Drawings.



Width 80.00 FT

**Depth** 36.25 FT

Height 29.16 FT

| LIVING AREA          | 3332 FT |  |  |
|----------------------|---------|--|--|
| Main                 | 3332 FT |  |  |
| Future               | 0 FT    |  |  |
| 2 <sup>nd</sup> Unit | 0 FT    |  |  |

| BEDROOMS             | 4 |
|----------------------|---|
| Main                 | 4 |
| Future               | 0 |
| 2 <sup>nd</sup> Unit | 0 |

| BATHROOMS            | 2.5 |  |  |
|----------------------|-----|--|--|
| Main                 | 2.5 |  |  |
| Future               | 0   |  |  |
| 2 <sup>nd</sup> Unit | 0   |  |  |



#### ROBIN CLASSIC WITH WING, 34X30 - 1<sup>ST</sup> FLOOR 495.127.v16 GL

NOTE: Family Office wing, could be converted to a Ground Floor Master wing if desired.

Some features shown are optional. Your Pur