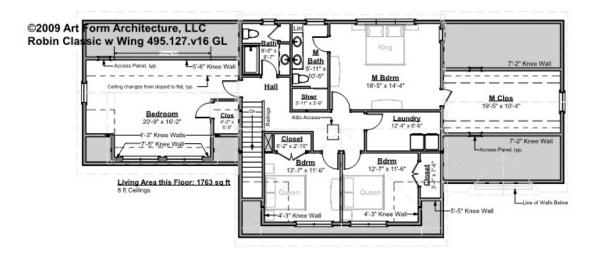

#### ROBIN CLASSIC WITH WING, 34X30 - 2<sup>ND</sup> FLOOR 495.127.v16 GL

Some features shown are optional. Your Purchase & Sale Agreement governs, whether items are labeled "optional" in this document or not.

#### CLG HT SHOWN 8'-0" CLG H

**CLG HT POSSIBLE 9'-0"** 

\* Major Change Fee, see website plan page for cost

| F1 LIVING AREA       | 1763 <sup>FT</sup> | F1 BEDROOMS          | 4    | F1 BATHROOMS         | 2    |
|----------------------|--------------------|----------------------|------|----------------------|------|
| Main                 | 1763.00 FT         | Main                 | 4.00 | Main                 | 2.00 |
| Future               | FT                 | Future               |      | Future               |      |
| 2 <sup>nd</sup> Unit | FT                 | 2 <sup>nd</sup> Unit |      | 2 <sup>nd</sup> Unit |      |