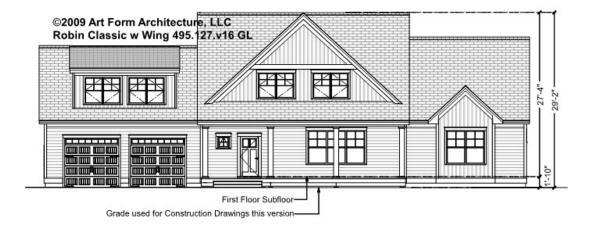

## ROBIN CLASSIC WITH WING, 34X30 - BASEMENT 495.127.v16 GL

Some features shown are optional. Your Purchase & Sale Agreement governs, whether items are labeled "optional" in this document or not.



CLG HT SHOWN 7'-8" CLG HT POSSIBLE 10' & Up

\* Major Change Fee, see website plan page for cost

| F1 LIVING AREA       | 0 FT | F1 BEDROOMS          | 0 | F1 BATHROOMS         | 0 |
|----------------------|------|----------------------|---|----------------------|---|
| Main                 | FT   | Main                 |   | Main                 |   |
| Future               | FT   | Future               |   | Future               |   |
| 2 <sup>nd</sup> Unit | FT   | 2 <sup>nd</sup> Unit |   | 2 <sup>nd</sup> Unit |   |



### ROBIN CLASSIC WITH WING, 34X30 - FRONT ELEVATION 495.127.v16 GL





## ROBIN CLASSIC WITH WING, 34X30 - RIGHT ELEVATION 495.127.v16 GL





## ROBIN CLASSIC WITH WING, 34X30 - REAR ELEVATION 495.127.v16 GL





# ROBIN CLASSIC WITH WING, 34X30 - LEFT ELEVATION 495.127.v16 GL





### ROBIN CLASSIC WITH WING, 34X30 - REAR RENDER 495.127.v16 GL