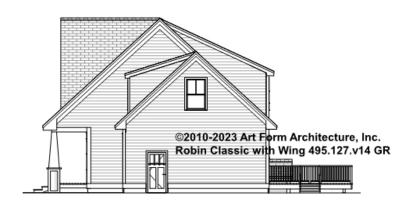

# ROBIN CLASSIC WITH WING, 34X30 -RIGHT ELEVATION 495.127.v14 GR

\_\_\_\_

Some features shown are optional. Your Purchase & Sale Agreement governs, whether items are labeled "optional" in this document or not.