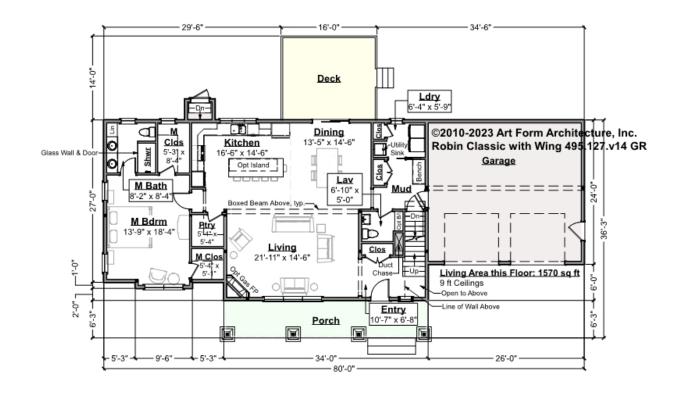

# ROBIN CLASSIC WITH WING, 34X30 -1<sup>ST</sup> FLOOR 495.127.v14 GR

Some features shown are optional. Your Purchase & Sale Agreement governs, whether items are labeled "optional" in this document or not.

CLG HT SHOWN 9'-0" CLG HT POSSIBLE 8'-0"

\* Major Change Fee, see website plan page for cost

| F1 LIVING AREA       | 1570 <sup>FT</sup>    | F1 BEDROOMS          | 1    | F1 BATHROOMS         | 1.5  |
|----------------------|-----------------------|----------------------|------|----------------------|------|
| Main                 | 1570.00 <sup>FT</sup> | Main                 | 1.00 | Main                 | 1.50 |
| Future               | FT                    | Future               |      | Future               |      |
| 2 <sup>nd</sup> Unit | FT                    | 2 <sup>nd</sup> Unit |      | 2 <sup>nd</sup> Unit |      |