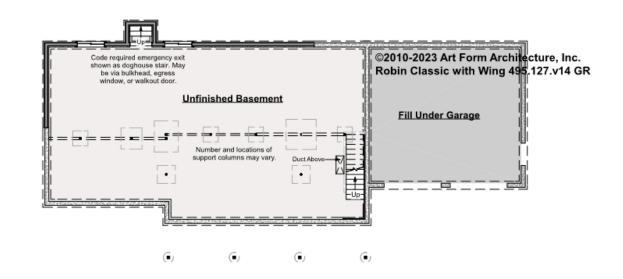

# ROBIN CLASSIC WITH WING, 34X30 -BASEMENT 495.127.v14 GR

\_\_\_

Some features shown are optional. Your Purchase & Sale Agreement governs, whether items are labeled "optional" in this document or not.

. . .

CLG HT SHOWN 8'-0" CLG HT POSSIBLE 9'-0"

\* Major Change Fee, see website plan page for cost

| F1 LIVING AREA       | 0 <sup>FT</sup> | F1 BEDROOMS          | 0 | F1 BATHROOMS         | 0 |
|----------------------|-----------------|----------------------|---|----------------------|---|
| Main                 | FT              | Main                 |   | Main                 |   |
| Future               | FT              | Future               |   | Future               |   |
| 2 <sup>nd</sup> Unit | FT              | 2 <sup>nd</sup> Unit |   | 2 <sup>nd</sup> Unit |   |