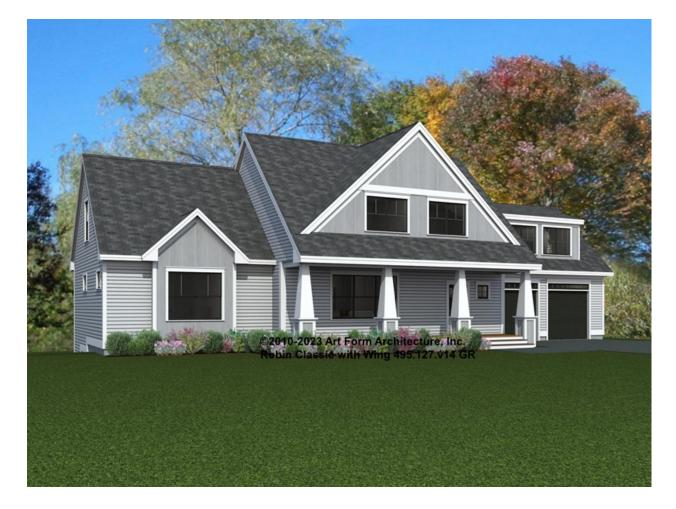

# ROBIN CLASSIC WITH WING, 34X30 -FRONT ELEVATION 495.127.v14 GR

Some features shown are optional. Your Purchase & Sale Agreement governs, whether items are labeled "optional" in this document or not.

Use of this document is governed by our Terms and Conditions, found on our website: https://www.artform.us/terms-conditions/