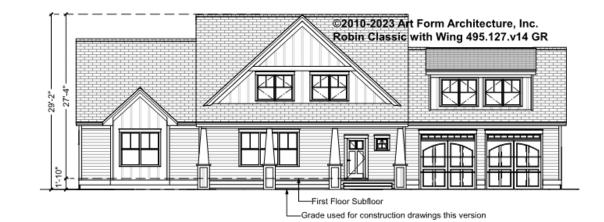

# ROBIN CLASSIC WITH WING, 34X30 -FRONT ELEVATION 495.127.v14 GR

Some features shown are optional. Your Purchase & Sale Agreement governs, whether items are labeled "optional" in this document or not.

Use of this document is governed by our Terms and Conditions, found on our website: https://www.artform.us/terms-conditions/

#### © 2010 Art Form Architecture, LLC. ALL RIGHTS RESERVED.