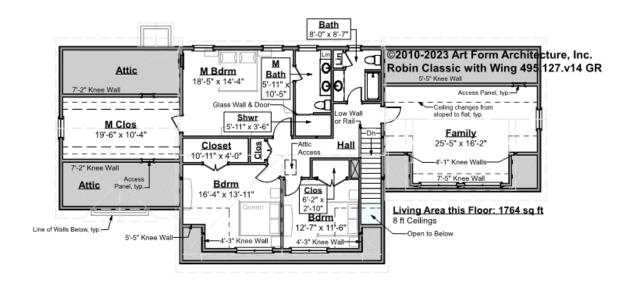

# ROBIN CLASSIC WITH WING, 34X30 -2<sup>ND</sup> FLOOR 495.127.v14 GR

\_

Some features shown are optional. Your Purchase & Sale Agreement governs, whether items are labeled "optional" in this document or not.

\* Major Change Fee, see website plan page for cost

| F1 LIVING AREA       | 1764 <sup>FT</sup> | F1 BEDROOMS          | 4    | F1 BATHROOMS         | 2    |
|----------------------|--------------------|----------------------|------|----------------------|------|
| Main                 | 1764.00 FT         | Main                 | 3.00 | Main                 | 2.00 |
| Future               | FT                 | Future               | 1.00 | Future               |      |
| 2 <sup>nd</sup> Unit | FT                 | 2 <sup>nd</sup> Unit |      | 2 <sup>nd</sup> Unit |      |