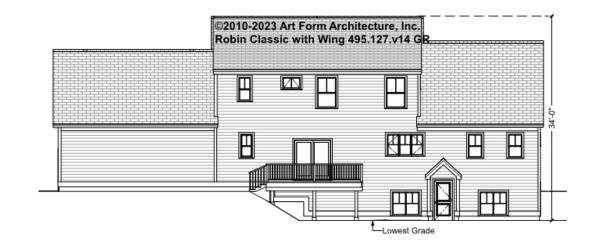

# ROBIN CLASSIC WITH WING, 34X30 -REAR ELEVATION 495.127.v14 GR

\_\_\_\_

Some features shown are optional. Your Purchase & Sale Agreement governs, whether items are labeled "optional" in this document or not.

You may not build this Design without purchasing a License to Build (as defined in our Terms). Unauthorized changes are not permitted and violate copyright laws, which provide substantial penalties for infringement.