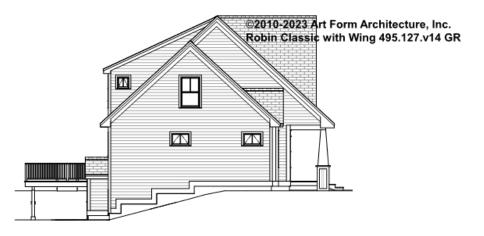

# ROBIN CLASSIC WITH WING, 34X30 -LEFT ELEVATION 495.127.v14 GR

\_\_\_\_

Some features shown are optional. Your Purchase & Sale Agreement governs, whether items are labeled "optional" in this document or not.

You may not build this Design without purchasing a License to Build (as defined in our Terms). Unauthorized changes are not permitted and violate copyright laws, which provide substantial penalties for infringement.