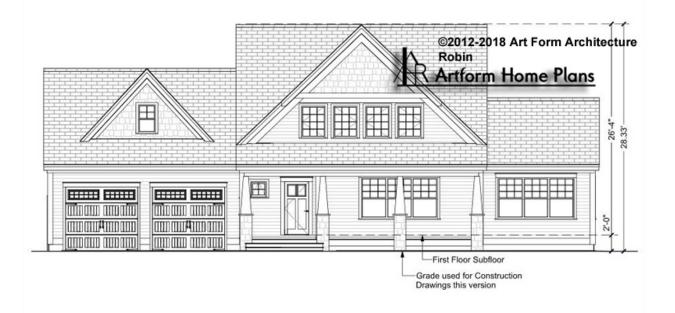

#### ROBIN CLASSIC WITH SUN - FRONT ELEVATION 495.125.v2 KR

Some features shown are optional. Your Purchase & Sale Agreement governs, whether items are labeled "optional" in this document or not.

CRS 495.125.v2 KR Robin Classic with Sun