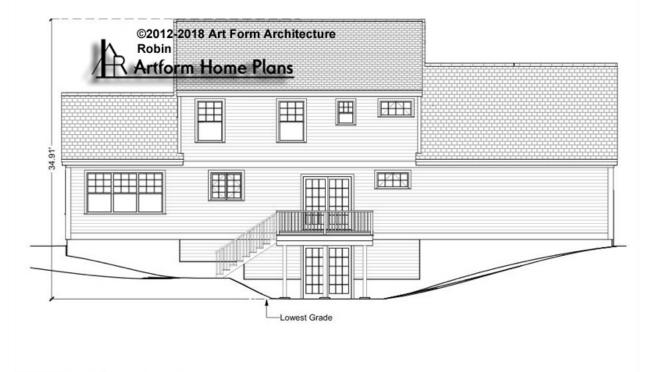

# ROBIN CLASSIC WITH SUN - REAR ELEVATION 495.125.v2 KR

Some features shown are optional. Your Purchase & Sale Agreement governs, whether items are labeled "optional" in this document or not.

CRS 495 125 v2 KR Robin Classic with Sur