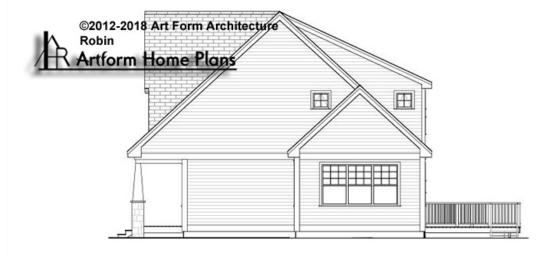

# ROBIN CLASSIC WITH SUN - RIGHT ELEVATION 495.125.v2 KR

Some features shown are optional. Your Purchase & Sale Agreement governs, whether items are labeled "optional" in this document or not.

CRS 495.125.v2 KR Robin Classic with Sur