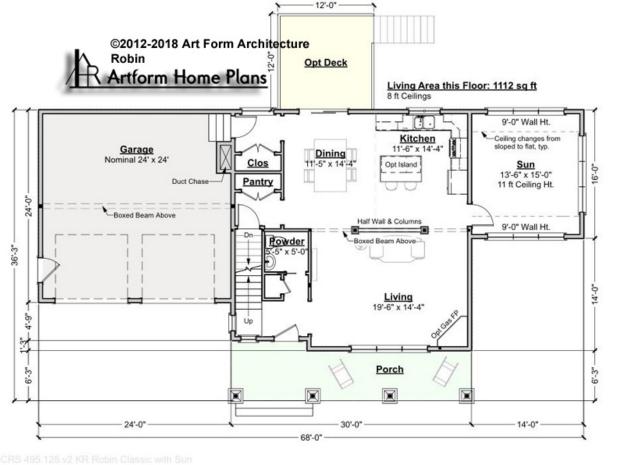

### ROBIN CLASSIC WITH SUN - 1<sup>ST</sup> FLOOR 495.125.v2 KR

Some features shown are optional. Your Purchase & Sale Agreement governs, whether items are labeled "optional" in this document or not.

TEC.YE THY INDUIT GRESSIC WILL GUIL

CLG HT SHOWN 8'-0" CLG HT POSSIBLE 9'-0"

\* Major Change Fee, see website plan page for cost

| F1 LIVING AREA       | 1112 <sup>FT</sup> | F1 BEDROOMS          | 0    | F1 BATHROOMS         | 0.5  |
|----------------------|--------------------|----------------------|------|----------------------|------|
| Main                 | 1112.00 FT         | Main                 | 0.00 | Main                 | 0.50 |
| Future               | 0.00 <sup>FT</sup> | Future               | 0.00 | Future               | 0.00 |
| 2 <sup>nd</sup> Unit | 0.00 FT            | 2 <sup>nd</sup> Unit | 0.00 | 2 <sup>nd</sup> Unit | 0.00 |