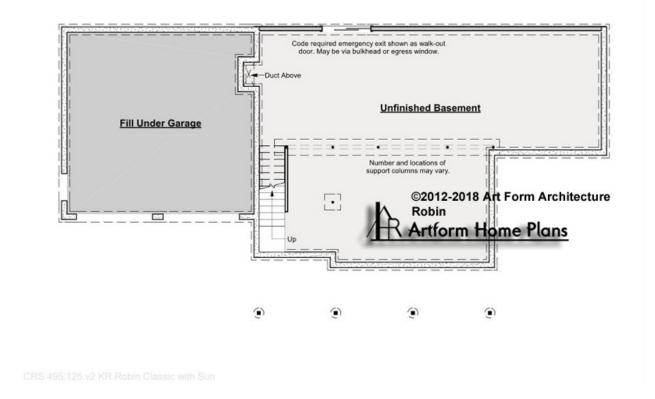

#### ROBIN CLASSIC WITH SUN -BASEMENT 495.125.v2 KR

Some features shown are optional. Your Purchase & Sale Agreement governs, whether items are labeled "optional" in this document or not.

CLG HT SHOWN 7'-8" CLG HT POSSIBLE 9'-0"

\* Major Change Fee, see website plan page for cost

| F1 LIVING AREA       | 0 <sup>FT</sup>    | F1 BEDROOMS          | 0    | F1 BATHROOMS         | 0    |
|----------------------|--------------------|----------------------|------|----------------------|------|
| Main                 | 0.00 <sup>FT</sup> | Main                 | 0.00 | Main                 | 0.00 |
| Future               | 0.00 <sup>FT</sup> | Future               | 0.00 | Future               | 0.00 |
| 2 <sup>nd</sup> Unit | 0.00 <sup>FT</sup> | 2 <sup>nd</sup> Unit | 0.00 | 2 <sup>nd</sup> Unit | 0.00 |