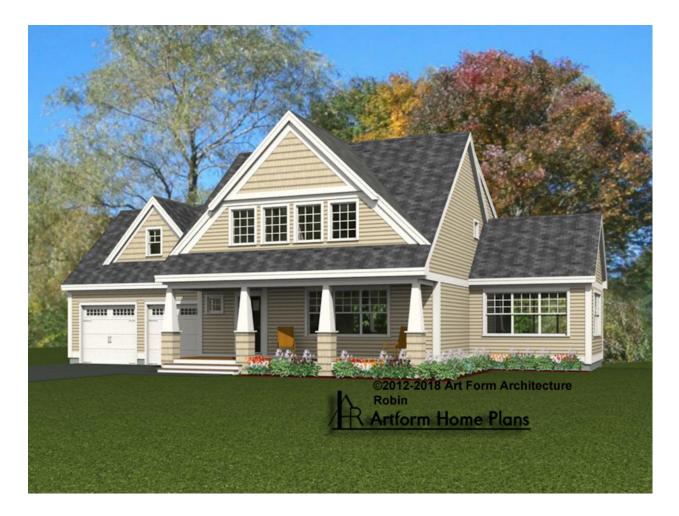

#### ROBIN CLASSIC WITH SUN 495.125.v2 KR

Part of the Artform Signature Bungalows Collection.

In addition to our Terms and Conditions (the "Terms"), please be aware of the following:

Art Form Architecture, LLC ("Artform") requires that our Drawings be built substantially as designed. Artform will not be obligated by or liable for use of this design with markups as part of any builder agreement. While we attempt to accommodate where possible and reasonable, and where the changes do not denigrate our design, any and all changes to Drawings must be approved in writing by Artform. It is recommended that you have your Drawing updated by Artform prior to attaching any Drawing to any builder agreement. Artform shall not be responsible for the misuse of or unauthorized alterations to any of its Drawings.

Width 68.00 FT

Depth 36.25 FT

Height 28.25 FT

2.52.5

0

| LIVING AREA          | 2480 <sup>FT</sup> | BEDROOMS             | 4 | BATHROOMS            |
|----------------------|--------------------|----------------------|---|----------------------|
| Main                 | 2480 <sup>FT</sup> | Main                 | 4 | Main                 |
| Future               | 0 FT               | Future               | 0 | Future               |
| 2 <sup>nd</sup> Unit | 0 FT               | 2 <sup>nd</sup> Unit | 0 | 2 <sup>nd</sup> Unit |