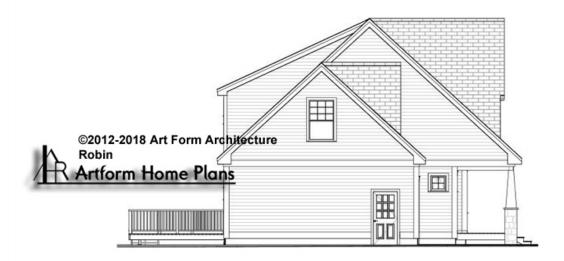

# ROBIN CLASSIC WITH SUN - LEFT ELEVATION 495.125.v2 KR

—

Some features shown are optional. Your Purchase & Sale Agreement governs, whether items are labeled "optional" in this document or not.

CRS 495 125 v2 KR Robin Classic with Sur