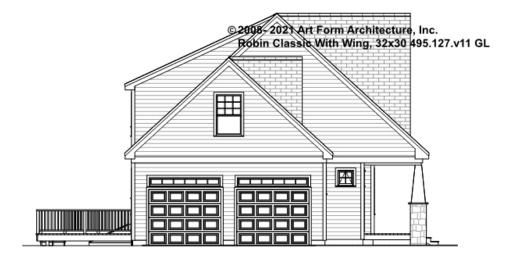

LIVING AREA       | 0 FT               | F1 BEDROOMS          | 0    | F1 BATHROOMS         | 0    |
|----------------------|--------------------|----------------------|------|----------------------|------|
| Main                 | 0.00 <sup>FT</sup> | Main                 | 0.00 | Main                 | 0.00 |
| Future               | 0.00 <sup>FT</sup> | Future               | 0.00 | Future               | 0.00 |
| 2 <sup>nd</sup> Unit | 0.00 <sup>FT</sup> | 2 <sup>nd</sup> Unit | 0.00 | 2 <sup>nd</sup> Unit | 0.00 |



### ROBIN CLASSIC W WING 32X30 - FRONT ELEVATION 495.127.v11 GL





## ROBIN CLASSIC W WING 32X30 - RIGHT ELEVATION 495.127.v11 GL

\_





### ROBIN CLASSIC W WING 32X30 - REAR ELEVATION 495.127.v11 GL





# ROBIN CLASSIC W WING 32X30 - LEFT ELEVATION 495.127.v11 GL