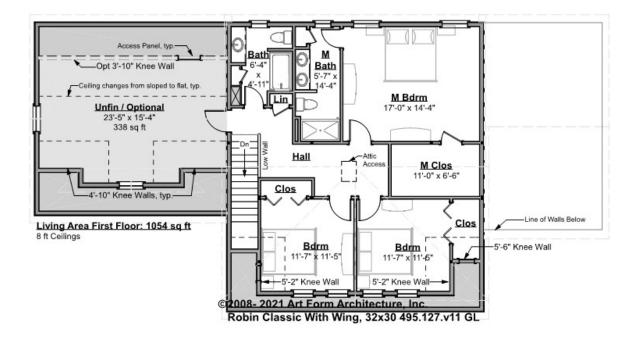

# ROBIN CLASSIC W WING 32X30 - 2<sup>ND</sup> FLOOR 495.127.v11 GL

Some features shown are optional. Your Purchase & Sale Agreement governs, whether items are labeled "optional" in this document or not.

### CLG HT SHOWN 8'-0" CLG HT POSSIBLE 8'-0"

\* Major Change Fee, see website plan page for cost

| F1 LIVING AREA       | 1392 <sup>FT</sup>    | F1 BEDROOMS          | 4    | F1 BATHROOMS         | 2    |
|----------------------|-----------------------|----------------------|------|----------------------|------|
| Main                 | 1054.00 <sup>FT</sup> | Main                 | 3.00 | Main                 | 2.00 |
| Future               | 338.00 FT             | Future               | 1.00 | Future               | 0.00 |
| 2 <sup>nd</sup> Unit | 0.00 FT               | 2 <sup>nd</sup> Unit | 0.00 | 2 <sup>nd</sup> Unit | 0.00 |