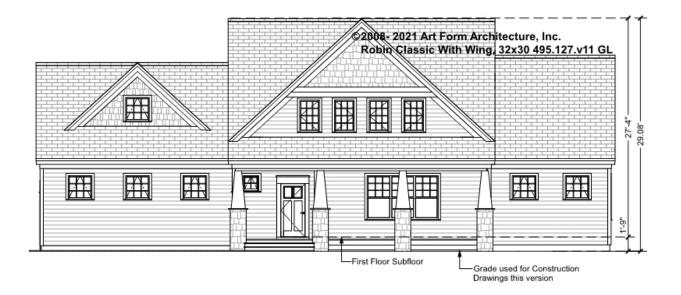

ur Purchase & Sale Agreement governs, whether items are labeled "optional" in this document or not.



### CLG HT SHOWN 7'-8" CLG HT POSSIBLE 9'-0"

\* Major Change Fee, see website plan page for cost

| F1 LIVING AREA       | 0 FT               | F1 BEDROOMS          | 0    | F1 BATHROOMS         | 0    |
|----------------------|--------------------|----------------------|------|----------------------|------|
| Main                 | 0.00 <sup>FT</sup> | Main                 | 0.00 | Main                 | 0.00 |
| Future               | 0.00 <sup>FT</sup> | Future               | 0.00 | Future               | 0.00 |
| 2 <sup>nd</sup> Unit | 0.00 <sup>FT</sup> | 2 <sup>nd</sup> Unit | 0.00 | 2 <sup>nd</sup> Unit | 0.00 |



### ROBIN CLASSIC W WING 32X30 - FRONT ELEVATION 495.127.v11 GL





## ROBIN CLASSIC W WING 32X30 - RIGHT ELEVATION 495.127.v11 GL

\_





### ROBIN CLASSIC W WING 32X30 - REAR ELEVATION 495.127.v11 GL





# ROBIN CLASSIC W WING 32X30 - LEFT ELEVATION 495.127.v11 GL