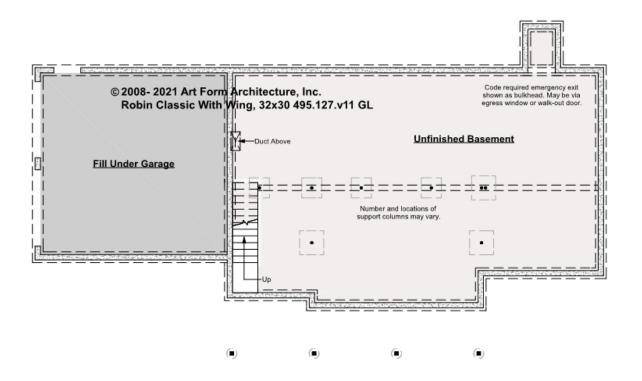

### ROBIN CLASSIC W WING 32X30 - BASEMENT 495.127.v11 GL

Some features shown are optional. Your Purchase & Sale Agreement governs, whether items are labeled "optional" in this document or not.

### CLG HT SHOWN 7'-8" CLG HT POSSIBLE 9'-0"

\* Major Change Fee, see website plan page for cost

| F1 LIVING AREA       | 0 FT               | F1 BEDROOMS          | 0    | F1 BATHROOMS         | 0    |
|----------------------|--------------------|----------------------|------|----------------------|------|
| Main                 | 0.00 <sup>FT</sup> | Main                 | 0.00 | Main                 | 0.00 |
| Future               | 0.00 <sup>FT</sup> | Future               | 0.00 | Future               | 0.00 |
| 2 <sup>nd</sup> Unit | 0.00 <sup>FT</sup> | 2 <sup>nd</sup> Unit | 0.00 | 2 <sup>nd</sup> Unit | 0.00 |