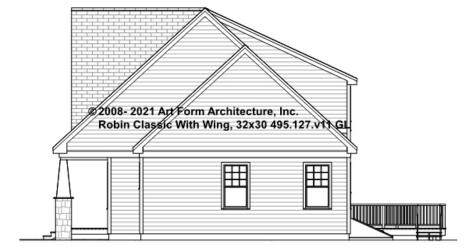

l" in this document or not.



### CLG HT SHOWN 7'-8" CLG HT POSSIBLE 9'-0"

\* Major Change Fee, see website plan page for cost

| F1 LIVING AREA       | 0 FT               | F1 BEDROOMS          | 0    | F1 BATHROOMS         | 0    |
|----------------------|--------------------|----------------------|------|----------------------|------|
| Main                 | 0.00 <sup>FT</sup> | Main                 | 0.00 | Main                 | 0.00 |
| Future               | 0.00 <sup>FT</sup> | Future               | 0.00 | Future               | 0.00 |
| 2 <sup>nd</sup> Unit | 0.00 <sup>FT</sup> | 2 <sup>nd</sup> Unit | 0.00 | 2 <sup>nd</sup> Unit | 0.00 |



### ROBIN CLASSIC W WING 32X30 - FRONT ELEVATION 495.127.v11 GL





## ROBIN CLASSIC W WING 32X30 - RIGHT ELEVATION 495.127.v11 GL

\_





### ROBIN CLASSIC W WING 32X30 - REAR ELEVATION 495.127.v11 GL





# ROBIN CLASSIC W WING 32X30 - LEFT ELEVATION 495.127.v11 GL