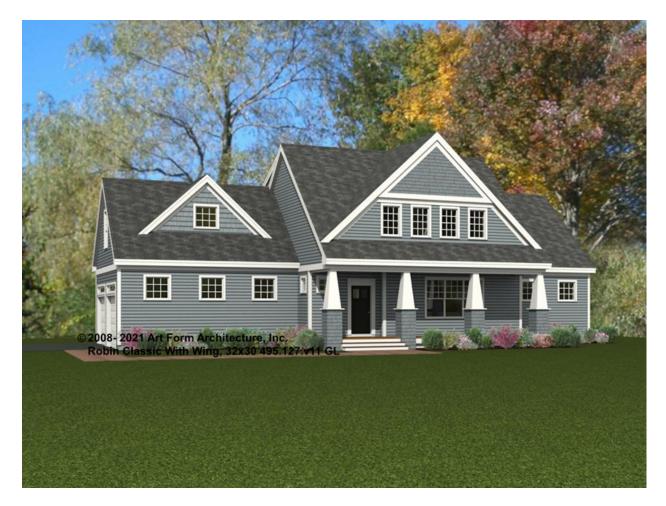

WING 32X30** 495.127.v11 GL

Part of the Artform Signature - Oversized Collection.

In addition to our Terms and Conditions (the "Terms"), please be aware of the following:

Art Form Architecture, LLC ("Artform") requires that our Drawings be built substantially as designed. Artform will not be obligated by or liable for use of this design with markups as part of any builder agreement. While we attempt to accommodate where possible and reasonable, and where the changes do not denigrate our design, any and all changes to Drawings must be approved in writing by Artform. It is recommended that you have your Drawing updated by Artform prior to attaching any Drawing to any builder agreement. Artform shall not be responsible for the misuse of or unauthorized alterations to any of its Drawings.



| Width 71.00 FT | Depth 36.25 FT | Height 29.08 F |
|----------------|----------------|----------------|
| Width 7 1.00   | Deptil 30.23   | rieigiit 23.00 |

| LIVING AREA          | 2729 <sup>FT</sup> | BEDROOMS             | 5 | BATHROOMS            | 3.5 |
|----------------------|--------------------|----------------------|---|----------------------|-----|
| Main                 | 2391 <sup>FT</sup> | Main                 | 4 | Main                 | 3.5 |
| Future               | 338 <sup>FT</sup>  | Future               | 1 | Future               | 0   |
| 2 <sup>nd</sup> Unit | 0 FT               | 2 <sup>nd</sup> Unit | 0 | 2 <sup>nd</sup> Unit | 0   |



# ROBIN CLASSIC W WING 32X30 - 1<sup>ST</sup> FLOOR 495.127.v11 GL

Some features shown are optional. Your Purchase & Sale Ag