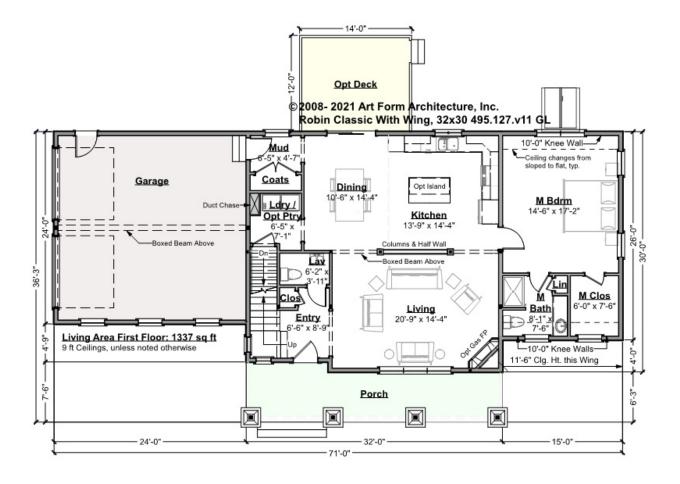

# ROBIN CLASSIC W WING 32X30 - 1<sup>ST</sup> FLOOR 495.127.v11 GL

Some features shown are optional. Your Purchase & Sale Agreement governs, whether items are labeled "optional" in this document or not.

CLG HT SHOWN 9'-0" CLG HT POSSIBLE 8'-0"

\* Major Change Fee, see website plan page for cost

| F1 LIVING AREA       | 1337 <sup>FT</sup>    | F1 BEDROOMS          | 1    | F1 BATHROOMS         | 1.5  |
|----------------------|-----------------------|----------------------|------|----------------------|------|
| Main                 | 1337.00 <sup>FT</sup> | Main                 | 1.00 | Main                 | 1.50 |
| Future               | 0.00 FT               | Future               | 0.00 | Future               | 0.00 |
| 2 <sup>nd</sup> Unit | 0.00 FT               | 2 <sup>nd</sup> Unit | 0.00 | 2 <sup>nd</sup> Unit | 0.00 |