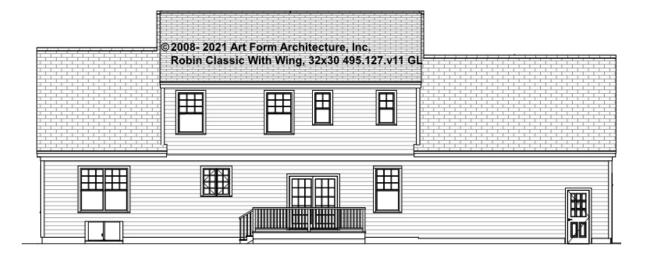

E 9'-0"

\* Major Change Fee, see website plan page for cost

| F1 LIVING AREA       | 0 FT               | F1 BEDROOMS          | 0    | F1 BATHROOMS         | 0    |
|----------------------|--------------------|----------------------|------|----------------------|------|
| Main                 | 0.00 <sup>FT</sup> | Main                 | 0.00 | Main                 | 0.00 |
| Future               | 0.00 <sup>FT</sup> | Future               | 0.00 | Future               | 0.00 |
| 2 <sup>nd</sup> Unit | 0.00 <sup>FT</sup> | 2 <sup>nd</sup> Unit | 0.00 | 2 <sup>nd</sup> Unit | 0.00 |



### ROBIN CLASSIC W WING 32X30 - FRONT ELEVATION 495.127.v11 GL





## ROBIN CLASSIC W WING 32X30 - RIGHT ELEVATION 495.127.v11 GL

\_





### ROBIN CLASSIC W WING 32X30 - REAR ELEVATION 495.127.v11 GL





# ROBIN CLASSIC W WING 32X30 - LEFT ELEVATION 495.127.v11 GL