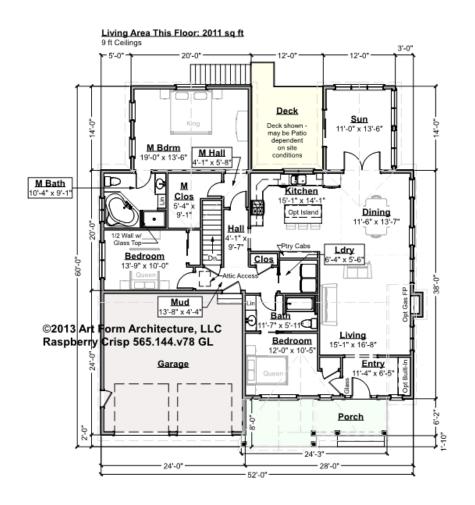

## RASPBERRY CRISP - 1<sup>ST</sup> FLOOR 565.144.v78 GL

Some features shown are optional. Your Purchase & Sale Agreement governs, whether items are labeled "optional" in this document or not.

### CLG HT SHOWN 9'-0" CLG HT POSSIBLE 8'-0"

\* Major Change Fee, see website plan page for cost

| F1 LIVING AREA       | 2011 FT    | F1 BEDROOMS          | 3    | F1 BATHROOMS         | 2    |
|----------------------|------------|----------------------|------|----------------------|------|
| Main                 | 2011.00 FT | Main                 | 3.00 | Main                 | 2.00 |
| Future               | FT         | Future               |      | Future               |      |
| 2 <sup>nd</sup> Unit | FT         | 2 <sup>nd</sup> Unit |      | 2 <sup>nd</sup> Unit |      |