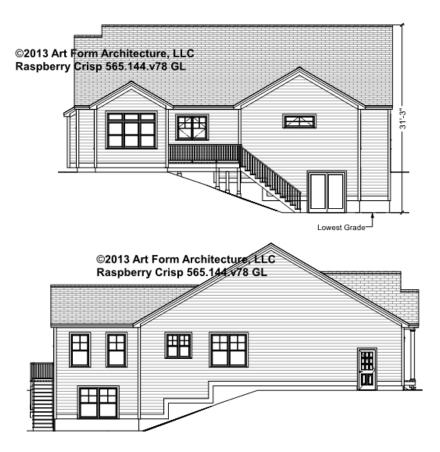

## RASPBERRY CRISP - REAR & LEFT ELEVATIONS 565.144.v78 GL

\_\_\_

Some features shown are optional. Your Purchase & Sale Agreement governs, whether items are labeled "optional" in this document or not.