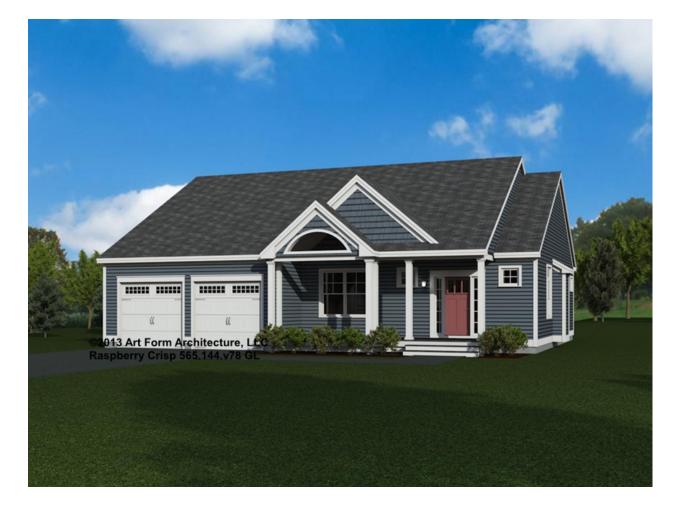

## RASPBERRY CRISP 565.144.v78 GL

Part of the Bakery Series Collection.

In addition to our Terms and Conditions (the "Terms"), please be aware of the following:

Art Form Architecture, LLC ("Artform") requires that our Drawings be built substantially as designed. Artform will not be obligated by or liable for use of this design with markups as part of any builder agreement. While we attempt to accommodate where possible and reasonable, and where the changes do not denigrate our design, any and all changes to Drawings must be approved in writing by Artform. It is recommended that you have your Drawing updated by Artform prior to attaching any Drawing to any builder agreement. Artform shall not be responsible for the misuse of or unauthorized alterations to any of its Drawings.

| <b>Width</b> 52.0    | 52.00 <sup>FT</sup> <b>Depth</b> 60.00 <sup>FT</sup> |                      | 0 <sup>ft</sup> | <b>Height</b> 24.50 <sup>FT</sup> |   |
|----------------------|------------------------------------------------------|----------------------|-----------------|-----------------------------------|---|
| LIVING AREA          | 2011 FT                                              | BEDROOMS             | 3               | BATHROOMS                         | 2 |
| Main                 | 2011 FT                                              | Main                 | 3               | Main                              | 2 |
| Future               | 0 <sup>ft</sup>                                      | Future               | 0               | Future                            | 0 |
| 2 <sup>nd</sup> Unit | 0 <sup>ft</sup>                                      | 2 <sup>nd</sup> Unit | 0               | 2 <sup>nd</sup> Unit              | 0 |