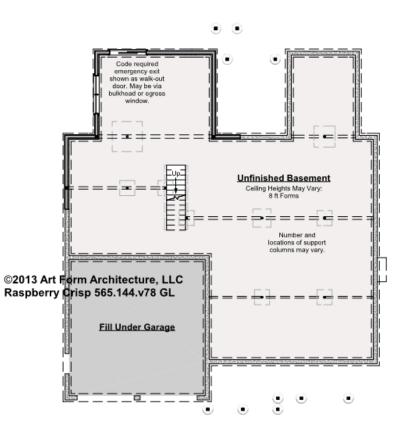

### RASPBERRY CRISP - BASEMENT 565.144.v78 GL

—

Some features shown are optional. Your Purchase & Sale Agreement governs, whether items are labeled "optional" in this document or not.

CLG HT SHOWN 7'-8" CLG HT POSSIBLE 10' & Up

\* Major Change Fee, see website plan page for cost

| F1 LIVING AREA       | 0 <sup>FT</sup> | F1 BEDROOMS          | 0 | F1 BATHROOMS         | 0 |
|----------------------|-----------------|----------------------|---|----------------------|---|
| Main                 | FT              | Main                 |   | Main                 |   |
| Future               | FT              | Future               |   | Future               |   |
| 2 <sup>nd</sup> Unit | FT              | 2 <sup>nd</sup> Unit |   | 2 <sup>nd</sup> Unit |   |