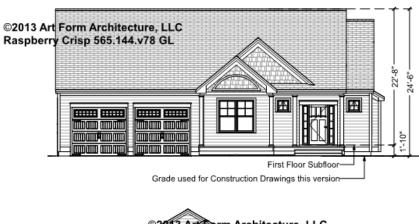

## RASPBERRY CRISP - FRONT & RIGHT ELEVATIONS 565.144.v78 GL

\_\_\_\_

Some features shown are optional. Your Purchase & Sale Agreement governs, whether items are labeled "optional" in this document or not.