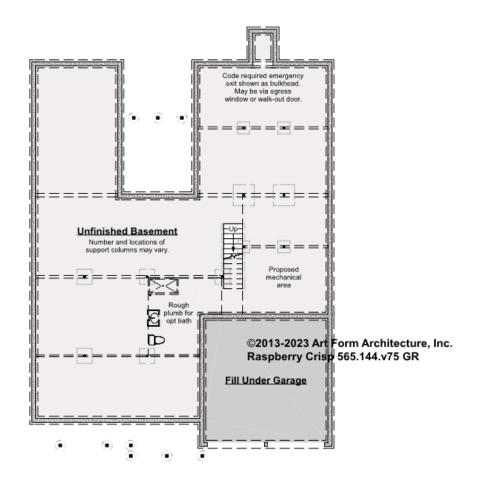

### RASPBERRY CRISP - BASEMENT 565.144.v75 GR

—

Some features shown are optional. Your Purchase & Sale Agreement governs, whether items are labeled "optional" in this document or not.

CLG HT SHOWN 7'-8" CLG HT POSSIBLE 9'-0"

\* Major Change Fee, see website plan page for cost

| F1 LIVING AREA       | 0 <sup>FT</sup> | F1 BEDROOMS          | 0 | F1 BATHROOMS         | 0 |
|----------------------|-----------------|----------------------|---|----------------------|---|
| Main                 | FT              | Main                 |   | Main                 |   |
| Future               | FT              | Future               |   | Future               |   |
| 2 <sup>nd</sup> Unit | FT              | 2 <sup>nd</sup> Unit |   | 2 <sup>nd</sup> Unit |   |