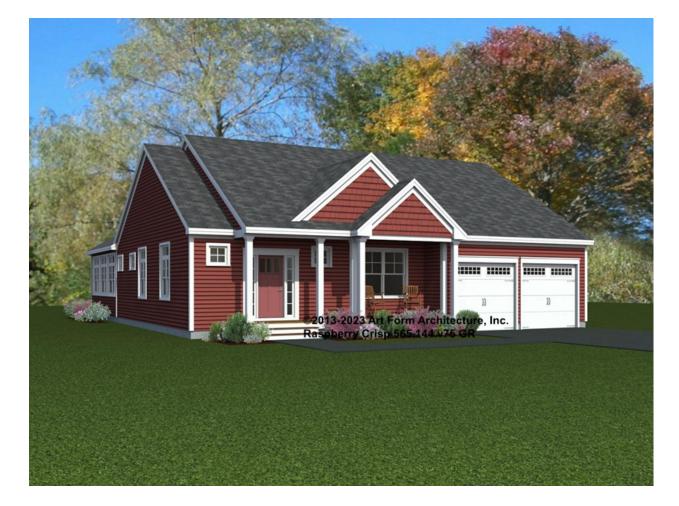

### RASPBERRY CRISP - FRONT ELEVATION 565.144.v75 GR

\_

You may not build this Design without purchasing a License to Build (as defined in our Terms). Unauthorized changes are not permitted and violate copyright laws, which provide substantial penalties for infringement.