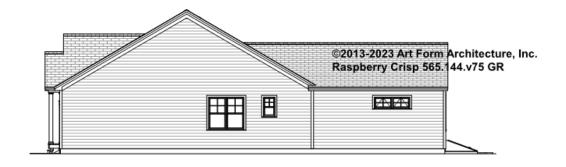

### RASPBERRY CRISP - RIGHT ELEVATION 565.144.v75 GR

\_\_\_\_

You may not build this Design without purchasing a License to Build (as defined in our Terms). Unauthorized changes are not permitted and violate copyright laws, which provide substantial penalties for infringement.