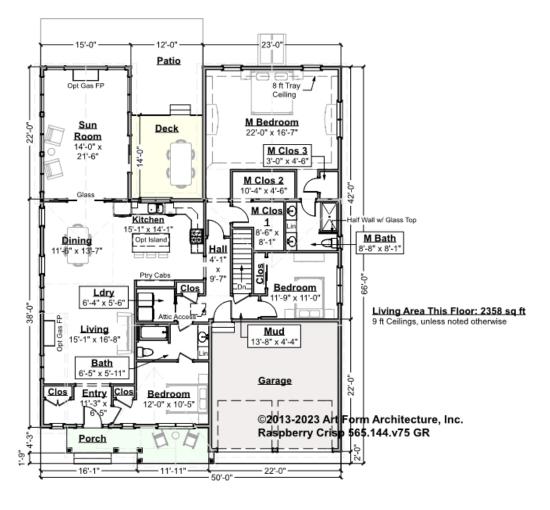

## RASPBERRY CRISP - 1<sup>ST</sup> FLOOR 565.144.v75 GR

—

Some features shown are optional. Your Purchase & Sale Agreement governs, whether items are labeled "optional" in this document or not.

\* Major Change Fee, see website plan page for cost

| F1 LIVING AREA       | 2358 <sup>FT</sup> | F1 BEDROOMS          | 3    | F1 BATHROOMS         | 2    |
|----------------------|--------------------|----------------------|------|----------------------|------|
| Main                 | 2358.00 FT         | Main                 | 3.00 | Main                 | 2.00 |
| Future               | FT                 | Future               |      | Future               |      |
| 2 <sup>nd</sup> Unit | FT                 | 2 <sup>nd</sup> Unit |      | 2 <sup>nd</sup> Unit |      |