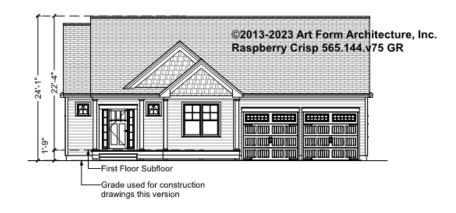

### RASPBERRY CRISP - FRONT ELEVATION 565.144.v75 GR

\_

You may not build this Design without purchasing a License to Build (as defined in our Terms). Unauthorized changes are not permitted and violate copyright laws, which provide substantial penalties for infringement.

You may not build this Design without purchasing a License to Build (as defined in our Terms). Unauthorized changes are not permitted and violate copyright laws, which provide substantial penalties for infringement.