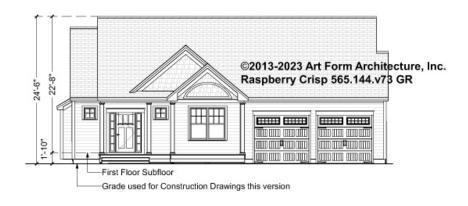

### RASPBERRY CRISP - FRONT ELEVATION 565.144.v73 GR

\_

You may not build this Design without purchasing a License to Build (as defined in our Terms). Unauthorized changes are not permitted and violate copyright laws, which provide substantial penalties for infringement.