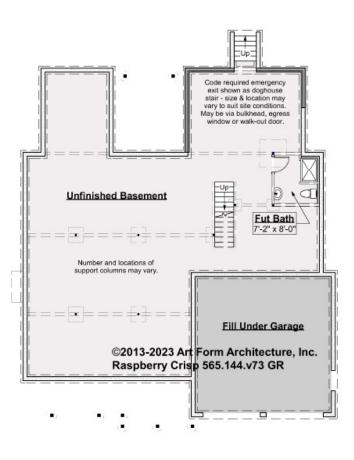

### RASPBERRY CRISP - BASEMENT 565.144.v73 GR

—

Some features shown are optional. Your Purchase & Sale Agreement governs, whether items are labeled "optional" in this document or not.

CLG HT SHOWN 7'-8" CLG HT POSSIBLE 9'-0"

\* Major Change Fee, see website plan page for cost

| F1 LIVING AREA       | 0 <sup>FT</sup> | F1 BEDROOMS          | 0 | F1 BATHROOMS         | 1    |
|----------------------|-----------------|----------------------|---|----------------------|------|
| Main                 | FT              | Main                 |   | Main                 |      |
| Future               | FT              | Future               |   | Future               | 1.00 |
| 2 <sup>nd</sup> Unit | FT              | 2 <sup>nd</sup> Unit |   | 2 <sup>nd</sup> Unit |      |