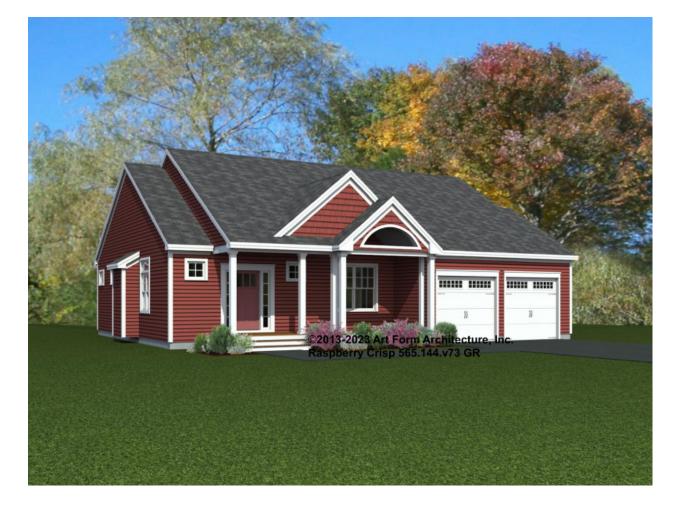

# RASPBERRY CRISP 565.144.v73 GR

Part of the Bakery Series Collection.

In addition to our Terms and Conditions (the "Terms"), please be aware of the following:

Art Form Architecture, LLC ("Artform") requires that our Drawings be built substantially as designed. Artform will not be obligated by or liable for use of this design with markups as part of any builder agreement. While we attempt to accommodate where possible and reasonable, and where the changes do not denigrate our design, any and all changes to Drawings must be approved in writing by Artform. It is recommended that you have your Drawing updated by Artform prior to attaching any Drawing to any builder agreement. Artform shall not be responsible for the misuse of or unauthorized alterations to any of its Drawings.

### RASPBERRY CRISP - REAR RENDER 565.144.v73 GR

Some features shown are optional. Your Purchase & Sale Agreement governs, whether items are labeled "optional" in this document or not.