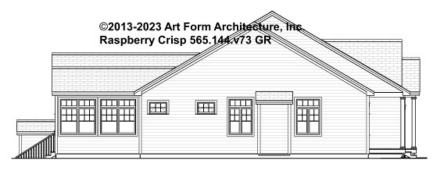

### RASPBERRY CRISP - LEFT ELEVATION 565.144.v73 GR

\_

You may not build this Design without purchasing a License to Build (as defined in our Terms). Unauthorized changes are not permitted and violate copyright laws, which provide substantial penalties for infringement.