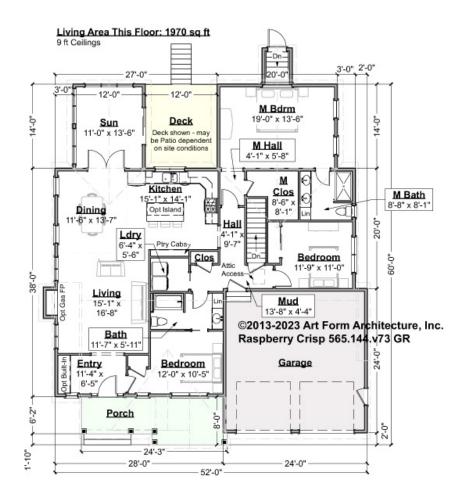

## RASPBERRY CRISP - 1<sup>ST</sup> FLOOR 565.144.v73 GR

—

Some features shown are optional. Your Purchase & Sale Agreement governs, whether items are labeled "optional" in this document or not.

### CLG HT SHOWN 9'-0" CLG HT POSSIBLE 8'-0"

\* Major Change Fee, see website plan page for cost

| F1 LIVING AREA       | 1970 <sup>FT</sup> | F1 BEDROOMS          | 3    | F1 BATHROOMS         | 2    |
|----------------------|--------------------|----------------------|------|----------------------|------|
| Main                 | 1970.00 FT         | Main                 | 3.00 | Main                 | 2.00 |
| Future               | FT                 | Future               |      | Future               |      |
| 2 <sup>nd</sup> Unit | FT                 | 2 <sup>nd</sup> Unit |      | 2 <sup>nd</sup> Unit |      |