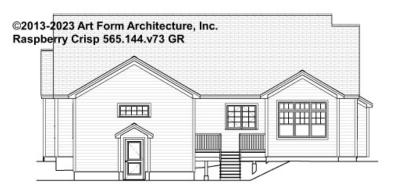

### RASPBERRY CRISP - REAR ELEVATION 565.144.v73 GR

\_

You may not build this Design without purchasing a License to Build (as defined in our Terms). Unauthorized changes are not permitted and violate copyright laws, which provide substantial penalties for infringement.