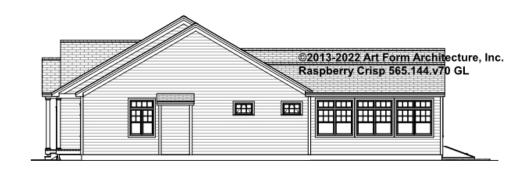

## RASPBERRY CRISP - REAR ELEVATION 565.144.v70 GL

\_

You may not build this Design without purchasing a License to Build (as defined in our Terms). Unauthorized changes are not permitted and violate copyright laws, which provide substantial penalties for infringement.

You may not build this Design without purchasing a License to Build (as defined in our Terms). Unauthorized changes are not permitted and violate copyright laws, which provide substantial penalties for infringement.