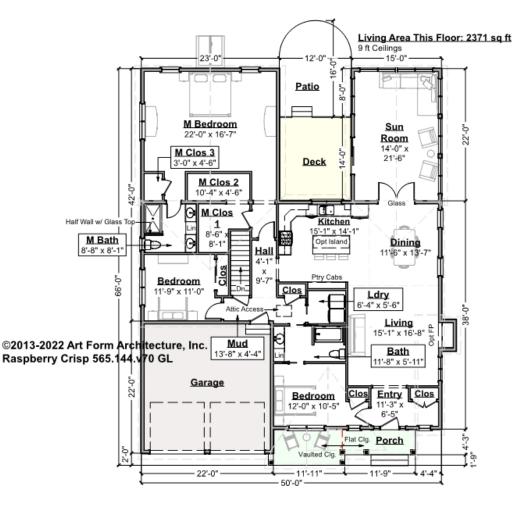

## RASPBERRY CRISP - 1<sup>ST</sup> FLOOR 565.144.v70 GL

—

Some features shown are optional. Your Purchase & Sale Agreement governs, whether items are labeled "optional" in this document or not.

CLG HT SHOWN 9'-0" CLG HT POSSIBLE 8'-0"

\* Major Change Fee, see website plan page for cost

| F1 LIVING AREA       | 2371 <sup>FT</sup> | F1 BEDROOMS          | 4    | F1 BATHROOMS         | 2    |
|----------------------|--------------------|----------------------|------|----------------------|------|
| Main                 | 2371.00 FT         | Main                 | 3.00 | Main                 | 2.00 |
| Future               | FT                 | Future               | 1.00 | Future               |      |
| 2 <sup>nd</sup> Unit | FT                 | 2 <sup>nd</sup> Unit |      | 2 <sup>nd</sup> Unit |      |