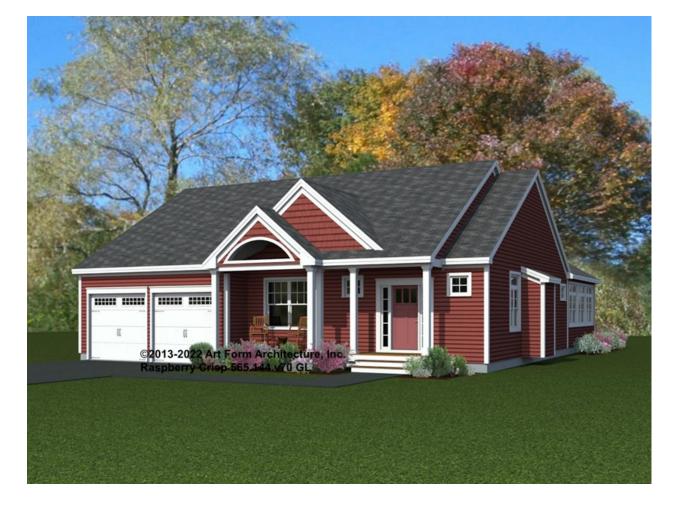

## RASPBERRY CRISP 565.144.v70 GL

Part of the Bakery Series Collection.

In addition to our Terms and Conditions (the "Terms"), please be aware of the following:

Art Form Architecture, LLC ("Artform") requires that our Drawings be built substantially as designed. Artform will not be obligated by or liable for use of this design with markups as part of any builder agreement. While we attempt to accommodate where possible and reasonable, and where the changes do not denigrate our design, any and all changes to Drawings must be approved in writing by Artform. It is recommended that you have your Drawing updated by Artform prior to attaching any Drawing to any builder agreement. Artform shall not be responsible for the misuse of or unauthorized alterations to any of its Drawings.

| <b>Width</b> 50.00 <sup>FT</sup> |                    | <b>Depth</b> 66.00 <sup>FT</sup> |   | Height 24.00 FT      |   |
|----------------------------------|--------------------|----------------------------------|---|----------------------|---|
| LIVING AREA                      | 2371 <sup>FT</sup> | BEDROOMS                         | 4 | BATHROOMS            | 2 |
| Main                             | 2371 <sup>FT</sup> | Main                             | 3 | Main                 | 2 |
| Future                           | 0 <sup>FT</sup>    | Future                           | 1 | Future               | 0 |
| 2 <sup>nd</sup> Unit             | 0 <sup>FT</sup>    | 2 <sup>nd</sup> Unit             | 0 | 2 <sup>nd</sup> Unit | 0 |