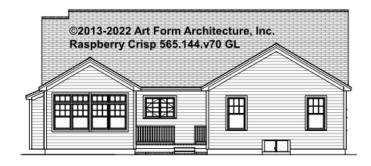

## RASPBERRY CRISP - LEFT ELEVATION 565.144.v70 GL

\_

| ©2013-2022 Art Form Architecture<br>Raspberry Crisp 565.144.v70 GL | e, Inc. |  |
|--------------------------------------------------------------------|---------|--|
|                                                                    |         |  |
|                                                                    |         |  |

You may not build this Design without purchasing a License to Build (as defined in our Terms). Unauthorized changes are not permitted and violate copyright laws, which provide substantial penalties for infringement.