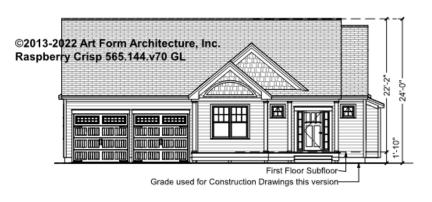

## RASPBERRY CRISP - FRONT ELEVATION 565.144.v70 GL

\_

You may not build this Design without purchasing a License to Build (as defined in our Terms). Unauthorized changes are not permitted and violate copyright laws, which provide substantial penalties for infringement.