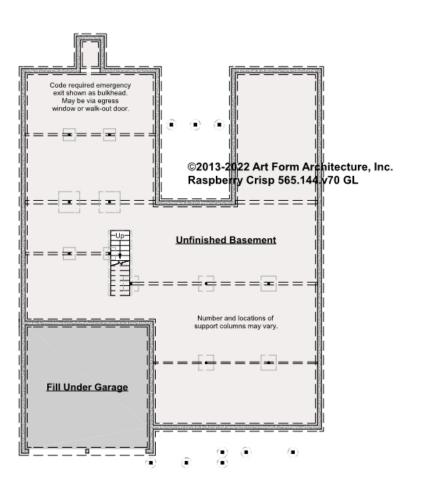

## RASPBERRY CRISP - BASEMENT 565.144.v70 GL

—

Some features shown are optional. Your Purchase & Sale Agreement governs, whether items are labeled "optional" in this document or not.

#### CLG HT SHOWN 7'-8" CLG HT POSSIBLE 9'-0"

\* Major Change Fee, see website plan page for cost

| F1 LIVING AREA       | 0 <sup>FT</sup> | F1 BEDROOMS          | 0 | F1 BATHROOMS         | 0 |
|----------------------|-----------------|----------------------|---|----------------------|---|
| Main                 | FT              | Main                 |   | Main                 |   |
| Future               | FT              | Future               |   | Future               |   |
| 2 <sup>nd</sup> Unit | FT              | 2 <sup>nd</sup> Unit |   | 2 <sup>nd</sup> Unit |   |