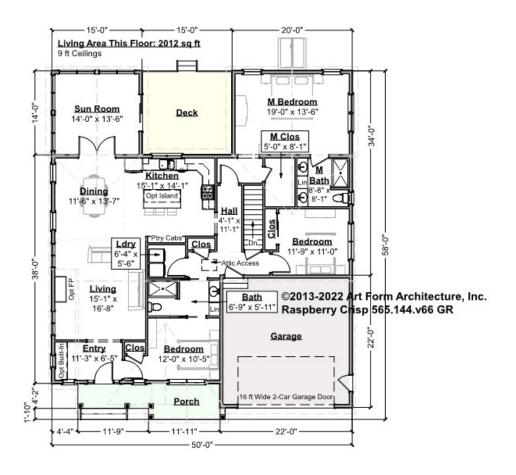

## RASPBERRY CRISP - 1<sup>ST</sup> FLOOR 565.144.v66 GR

\_

Some features shown are optional. Your Purchase & Sale Agreement governs, whether items are labeled "optional" in this document or not.

### CLG HT SHOWN 9'-0" CLG HT POSSIBLE 8'-0"

\* Major Change Fee, see website plan page for cost

| F1 LIVING AREA       | 2012 FT    | F1 BEDROOMS          | 3    | F1 BATHROOMS         | 2    |
|----------------------|------------|----------------------|------|----------------------|------|
| Main                 | 2012.00 FT | Main                 | 3.00 | Main                 | 2.00 |
| Future               | FT         | Future               |      | Future               |      |
| 2 <sup>nd</sup> Unit | FT         | 2 <sup>nd</sup> Unit |      | 2 <sup>nd</sup> Unit |      |