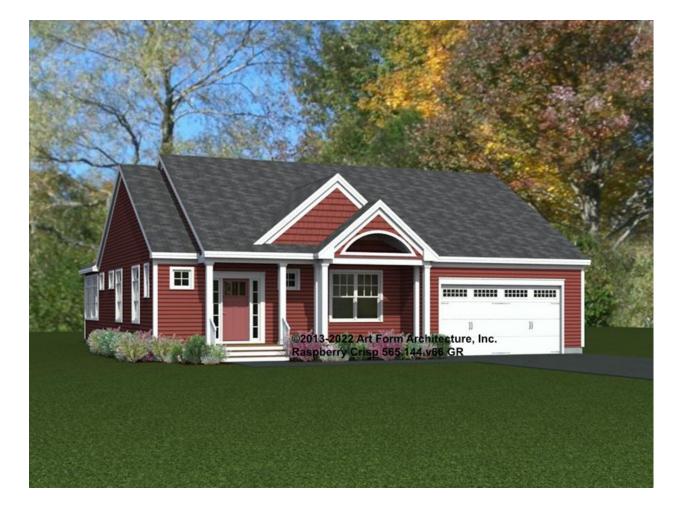

## RASPBERRY CRISP - FRONT ELEVATION 565.144.v66 GR

\_

You may not build this Design without purchasing a License to Build (as defined in our Terms). Unauthorized changes are not permitted and violate copyright laws, which provide substantial penalties for infringement.