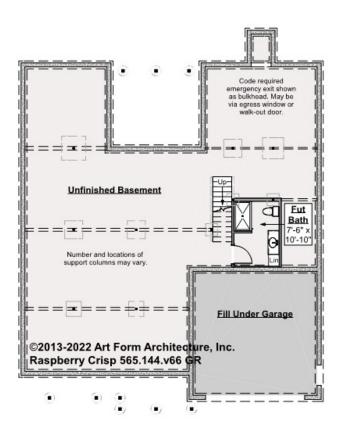

## RASPBERRY CRISP - BASEMENT 565.144.v66 GR

\_

Some features shown are optional. Your Purchase & Sale Agreement governs, whether items are labeled "optional" in this document or not.

### CLG HT SHOWN 7'-8" CLG HT POSSIBLE 9'-0"

\* Major Change Fee, see website plan page for cost

| F1 LIVING AREA       | 0 <sup>FT</sup> | F1 BEDROOMS          | 0 | F1 BATHROOMS         | 1    |
|----------------------|-----------------|----------------------|---|----------------------|------|
| Main                 | FT              | Main                 |   | Main                 |      |
| Future               | FT              | Future               |   | Future               | 1.00 |
| 2 <sup>nd</sup> Unit | FT              | 2 <sup>nd</sup> Unit |   | 2 <sup>nd</sup> Unit |      |