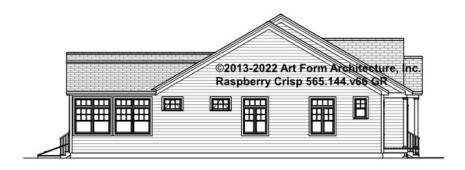

## RASPBERRY CRISP - LEFT ELEVATION 565.144.v66 GR

\_

You may not build this Design without purchasing a License to Build (as defined in our Terms). Unauthorized changes are not permitted and violate copyright laws, which provide substantial penalties for infringement.