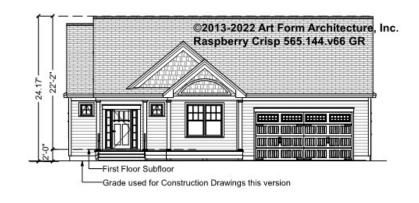

## RASPBERRY CRISP - RIGHT ELEVATION 565.144.v66 GR

\_

## RASPBERRY CRISP - LEFT ELEVATION 565.144.v66 GR

\_

You may not build this Design without purchasing a License to Build (as defined in our Terms). Unauthorized changes are not permitted and violate copyright laws, which provide substantial penalties for infringement.