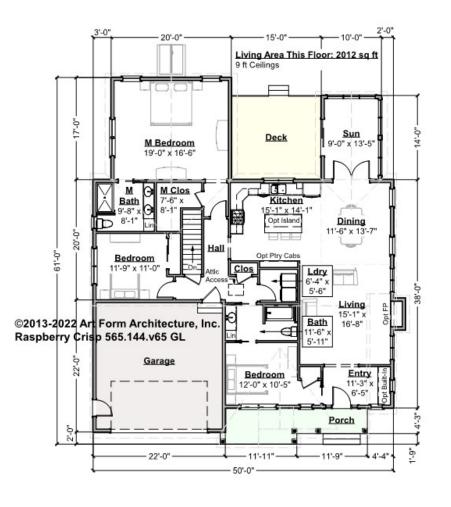

## RASPBERRY CRISP - 1<sup>ST</sup> FLOOR 565.144.v65 GL

\_

Some features shown are optional. Your Purchase & Sale Agreement governs, whether items are labeled "optional" in this document or not.

CLG HT SHOWN 9'-0" CLG HT POSSIBLE 8'-0"

\* Major Change Fee, see website plan page for cost

| F1 LIVING AREA       | 2012 FT    | F1 BEDROOMS          | 3    | F1 BATHROOMS         | 2    |
|----------------------|------------|----------------------|------|----------------------|------|
| Main                 | 2012.00 FT | Main                 | 3.00 | Main                 | 2.00 |
| Future               | FT         | Future               |      | Future               |      |
| 2 <sup>nd</sup> Unit | FT         | 2 <sup>nd</sup> Unit |      | 2 <sup>nd</sup> Unit |      |

#### © 2013 Art Form Architecture, LLC. ALL RIGHTS RESERVED.