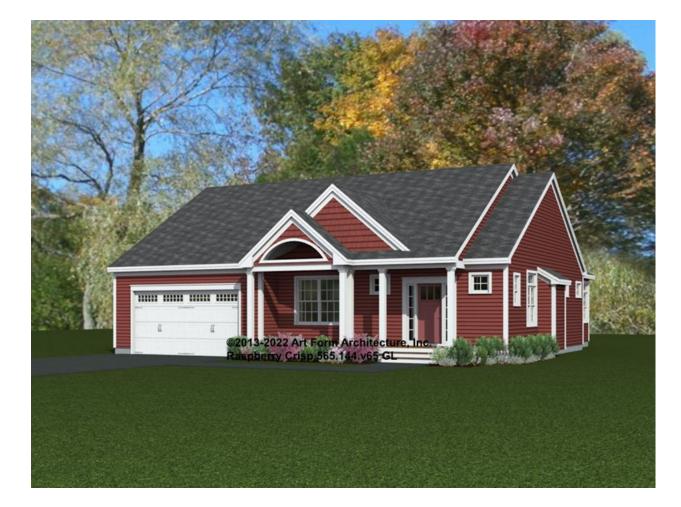

## RASPBERRY CRISP 565.144.v65 GL

Part of the Bakery Series Collection.

In addition to our Terms and Conditions (the "Terms"), please be aware of the following:

Art Form Architecture, LLC ("Artform") requires that our Drawings be built substantially as designed. Artform will not be obligated by or liable for use of this design with markups as part of any builder agreement. While we attempt to accommodate where possible and reasonable, and where the changes do not denigrate our design, any and all changes to Drawings must be approved in writing by Artform. It is recommended that you have your Drawing updated by Artform prior to attaching any Drawing to any builder agreement. Artform shall not be responsible for the misuse of or unauthorized alterations to any of its Drawings.

| <b>Width</b> 50.00 <sup>FT</sup> |                 | <b>Depth</b> 61.00 <sup>FT</sup> |   | Height 24.08 FT      |   |
|----------------------------------|-----------------|----------------------------------|---|----------------------|---|
| LIVING AREA                      | 2012 FT         | BEDROOMS                         | 3 | BATHROOMS            | 2 |
| Main                             | 2012 FT         | Main                             | 3 | Main                 | 2 |
| Future                           | 0 <sup>FT</sup> | Future                           | 0 | Future               | 0 |
| 2 <sup>nd</sup> Unit             | 0 <sup>FT</sup> | 2 <sup>nd</sup> Unit             | 0 | 2 <sup>nd</sup> Unit | 0 |

#### © 2013 Art Form Architecture, LLC. ALL RIGHTS RESERVED.