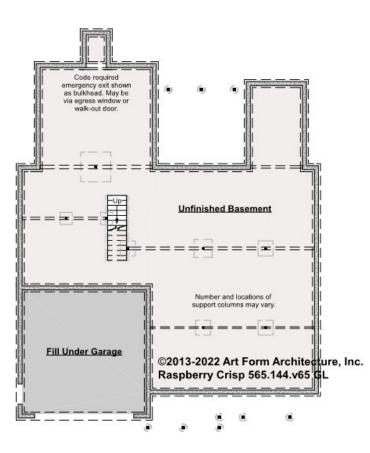

## RASPBERRY CRISP - BASEMENT 565.144.v65 GL

\_

Some features shown are optional. Your Purchase & Sale Agreement governs, whether items are labeled "optional" in this document or not.

#### CLG HT SHOWN 7'-8" CLG HT POSSIBLE 9'-0"

\* Major Change Fee, see website plan page for cost

| F1 LIVING AREA       | 0 <sup>FT</sup> | F1 BEDROOMS          | 0 | F1 BATHROOMS         | 0 |
|----------------------|-----------------|----------------------|---|----------------------|---|
| Main                 | FT              | Main                 |   | Main                 |   |
| Future               | FT              | Future               |   | Future               |   |
| 2 <sup>nd</sup> Unit | FT              | 2 <sup>nd</sup> Unit |   | 2 <sup>nd</sup> Unit |   |

#### © 2013 Art Form Architecture, LLC. ALL RIGHTS RESERVED.