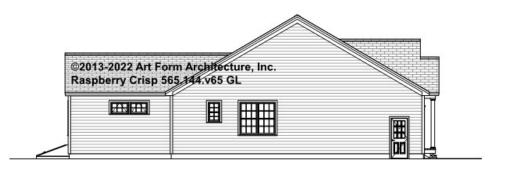

## RASPBERRY CRISP - LEFT ELEVATION 565.144.v65 GL

\_

Some features shown are optional. Your Purchase & Sale Agreement governs, whether items are labeled "optional" in this document or not.

You may not build this Design without purchasing a License to Build (as defined in our Terms). Unauthorized changes are not permitted and violate copyright laws, which provide substantial penalties for infringement.