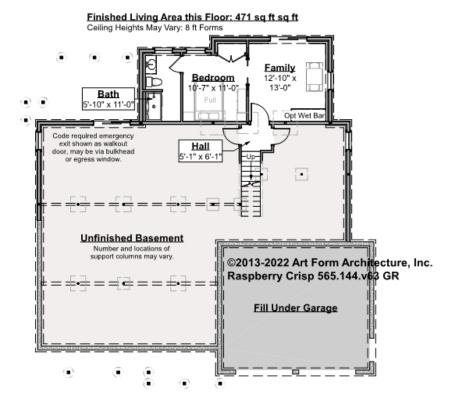

## RASPBERRY CRISP - BASEMENT 565.144.v63 GR

Note: finished basement area is NOT included in main or future Living Area, but IS shown on CDs. We do this so Search doesn't mislead.

Some features shown are optional. Your Purchase & Sale Agreement governs, whether items are labeled "optional" in this document or not.

#### CLG HT SHOWN 8'-0" CLG HT POSSIBLE 8'-0"

\* Major Change Fee, see website plan page for cost

| F1 LIVING AREA       | 0 FT | F1 BEDROOMS          | 1    | F1 BATHROOMS         | 1    |
|----------------------|------|----------------------|------|----------------------|------|
| Main                 | FT   | Main                 |      | Main                 |      |
| Future               | FT   | Future               | 1.00 | Future               | 1.00 |
| 2 <sup>nd</sup> Unit | FT   | 2 <sup>nd</sup> Unit |      | 2 <sup>nd</sup> Unit |      |