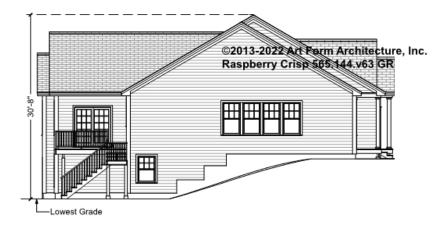

or not.



#### CLG HT SHOWN 8'-0" CLG HT POSSIBLE 8'-0"

\* Major Change Fee, see website plan page for cost

| F1 LIVING AREA       | 0 FT | F1 BEDROOMS          | 1    | F1 BATHROOMS         | 1    |
|----------------------|------|----------------------|------|----------------------|------|
| Main                 | FT   | Main                 |      | Main                 |      |
| Future               | FT   | Future               | 1.00 | Future               | 1.00 |
| 2 <sup>nd</sup> Unit | FT   | 2 <sup>nd</sup> Unit |      | 2 <sup>nd</sup> Unit |      |



### RASPBERRY CRISP - FRONT ELEVATION 565.144.v63 GR





### RASPBERRY CRISP - RIGHT ELEVATION 565.144.v63 GR





### RASPBERRY CRISP - REAR ELEVATION 565.144.v63 GR





### RASPBERRY CRISP - LEFT ELEVATION 565.144.v63 GR