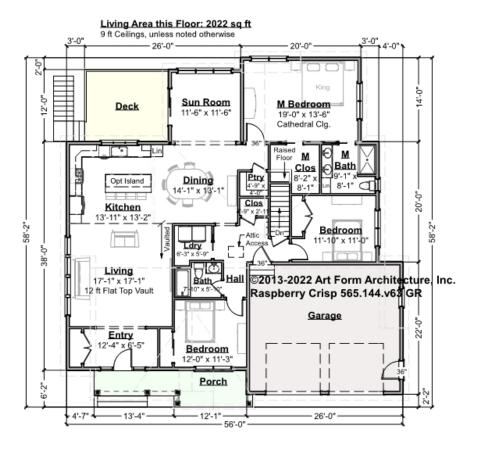

# RASPBERRY CRISP - 1<sup>ST</sup> FLOOR 565.144.v63 GR

Some features shown are optional. Your Purchase & Sale Agreement governs, whether items are labeled "optional" in this document or not.

CLG HT SHOWN 9'-0" CLG HT POSSIBLE 8'-0"

\* Major Change Fee, see website plan page for cost

| F1 LIVING AREA       | 2022 <sup>FT</sup> | F1 BEDROOMS          | 3    | F1 BATHROOMS         | 2    |
|----------------------|--------------------|----------------------|------|----------------------|------|
| Main                 | 2022.00 FT         | Main                 | 3.00 | Main                 | 2.00 |
| Future               | FT                 | Future               |      | Future               |      |
| 2 <sup>nd</sup> Unit | FT                 | 2 <sup>nd</sup> Unit |      | 2 <sup>nd</sup> Unit |      |