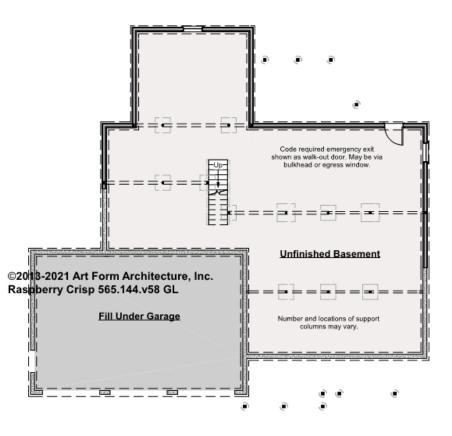

### RASPBERRY CRISP - BASEMENT 565.144.v58 GL

—

Some features shown are optional. Your Purchase & Sale Agreement governs, whether items are labeled "optional" in this document or not.

CLG HT SHOWN 7'-8" CLG HT POSSIBLE 9'-0"

\* Major Change Fee, see website plan page for cost

| F1 LIVING AREA       | 0 <sup>FT</sup>    | F1 BEDROOMS          | 0    | F1 BATHROOMS         | 0    |
|----------------------|--------------------|----------------------|------|----------------------|------|
| Main                 | 0.00 <sup>FT</sup> | Main                 | 0.00 | Main                 | 0.00 |
| Future               | 0.00 <sup>FT</sup> | Future               | 0.00 | Future               | 0.00 |
| 2 <sup>nd</sup> Unit | 0.00 <sup>ft</sup> | 2 <sup>nd</sup> Unit | 0.00 | 2 <sup>nd</sup> Unit | 0.00 |