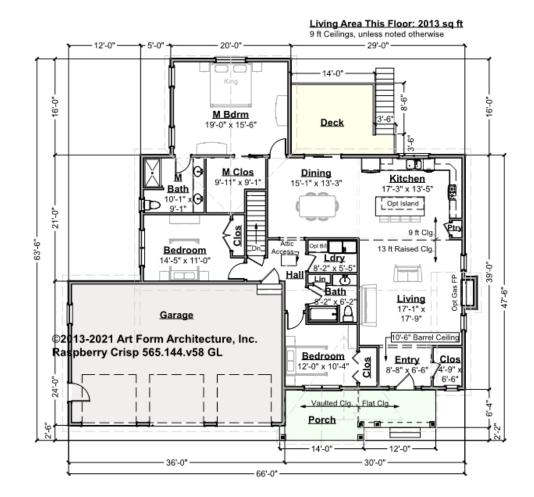

### RASPBERRY CRISP - 1<sup>ST</sup> FLOOR 565.144.v58 GL

\_

Some features shown are optional. Your Purchase & Sale Agreement governs, whether items are labeled "optional" in this document or not.

### CLG HT SHOWN 9'-0" CLG HT POSSIBLE 8'-0"

\* Major Change Fee, see website plan page for cost

| F1 LIVING AREA       | 2013 <sup>FT</sup> | F1 BEDROOMS          | 3    | F1 BATHROOMS         | 2    |
|----------------------|--------------------|----------------------|------|----------------------|------|
| Main                 | 2013.00 FT         | Main                 | 3.00 | Main                 | 2.00 |
| Future               | 0.00 <sup>FT</sup> | Future               | 0.00 | Future               | 0.00 |
| 2 <sup>nd</sup> Unit | 0.00 <sup>FT</sup> | 2 <sup>nd</sup> Unit | 0.00 | 2 <sup>nd</sup> Unit | 0.00 |