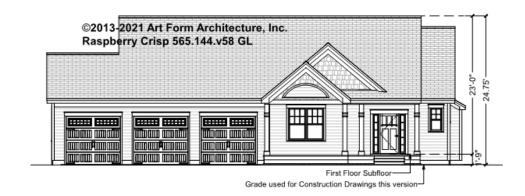

### RASPBERRY CRISP - FRONT ELEVATION 565.144.v58 GL

\_

Some features shown are optional. Your Purchase & Sale Agreement governs, whether items are labeled "optional" in this document or not.

Use of this document is governed by our Terms and Conditions, found on our website: https://www.artform.us/terms-conditions/

#### © 2013 Art Form Architecture, LLC. ALL RIGHTS RESERVED.