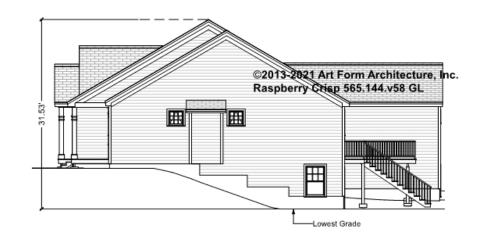

### RASPBERRY CRISP - LEFT ELEVATION 565.144.v58 GL

\_

Some features shown are optional. Your Purchase & Sale Agreement governs, whether items are labeled "optional" in this document or not.

You may not build this Design without purchasing a License to Build (as defined in our Terms). Unauthorized changes are not permitted and violate copyright laws, which provide substantial penalties for infringement.