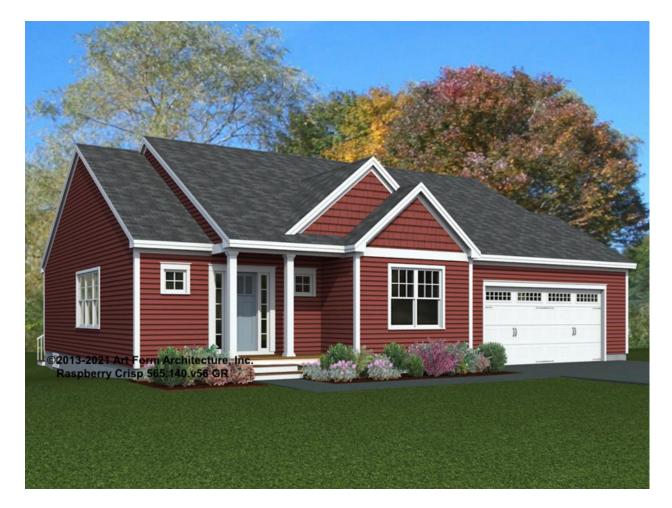

### **RASPBERRY CRISP** 565.144.v56 GR

Part of the Bakery Series Collection.

In addition to our Terms and Conditions (the "Terms"), please be aware of the following:

Art Form Architecture, LLC ("Artform") requires that our Drawings be built substantially as designed. Artform will not be obligated by or liable for use of this design with markups as part of any builder agreement. While we attempt to accommodate where possible and reasonable, and where the changes do not denigrate our design, any and all changes to Drawings must be approved in writing by Artform. It is recommended that you have your Drawing updated by Artform prior to attaching any Drawing to any builder agreement. Artform shall not be responsible for the misuse of or unauthorized alterations to any of its Drawings.

| Width 56.00 FT | Depth 57.83 FT | Height 24.08 FT |
|----------------|----------------|-----------------|
|                | - I            |                 |

| LIVING AREA          | 2098 <sup>FT</sup> | BEDROOMS             | 3 | BATHROOMS            | 2 |
|----------------------|--------------------|----------------------|---|----------------------|---|
| Main                 | 2098 FT            | Main                 | 3 | Main                 | 2 |
| Future               | 0 FT               | Future               | 0 | Future               | 0 |
| 2 <sup>nd</sup> Unit | 0 FT               | 2 <sup>nd</sup> Unit | 0 | 2 <sup>nd</sup> Unit | 0 |