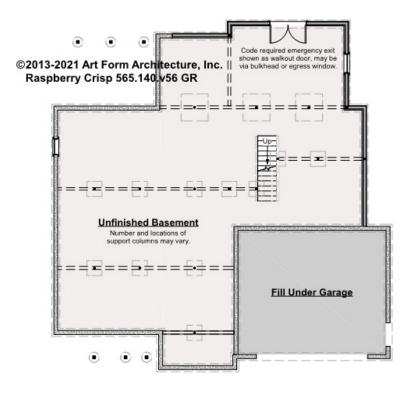

## RASPBERRY CRISP - BASEMENT 565.144.v56 GR

Some features shown are optional. Your Purchase & Sale Agreement governs, whether items are labeled "optional" in this document or not.

CLG HT SHOWN 7'-8" CLG HT POSSIBLE 9'-0"

\* Major Change Fee, see website plan page for cost

| F1 LIVING AREA       | 0 FT               | F1 BEDROOMS          | 0    | F1 BATHROOMS         | 0    |
|----------------------|--------------------|----------------------|------|----------------------|------|
| Main                 | 0.00 <sup>FT</sup> | Main                 | 0.00 | Main                 | 0.00 |
| Future               | 0.00 FT            | Future               | 0.00 | Future               | 0.00 |
| 2 <sup>nd</sup> Unit | 0.00 FT            | 2 <sup>nd</sup> Unit | 0.00 | 2 <sup>nd</sup> Unit | 0.00 |