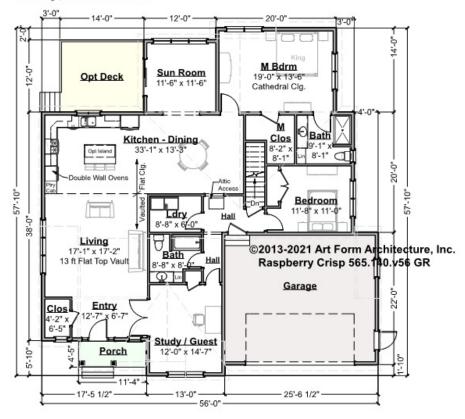

# RASPBERRY CRISP - 1<sup>ST</sup> FLOOR 565.144.v56 GR

Some features shown are optional. Your Purchase & Sale Agreement governs, whether items are labeled "optional" in this document or not.

#### Living Area this Floor: 2098 sq ft

9 ft Ceilings, unless noted otherwise

#### CLG HT SHOWN 9'-0" CLG HT POSSIBLE 8'-0"

\* Major Change Fee, see website plan page for cost

| F1 LIVING AREA       | 2098 <sup>FT</sup> | F1 BEDROOMS          | 3    | F1 BATHROOMS         | 2    |
|----------------------|--------------------|----------------------|------|----------------------|------|
| Main                 | 2098.00 FT         | Main                 | 3.00 | Main                 | 2.00 |
| Future               | 0.00 FT            | Future               | 0.00 | Future               | 0.00 |
| 2 <sup>nd</sup> Unit | 0.00 <sup>FT</sup> | 2 <sup>nd</sup> Unit | 0.00 | 2 <sup>nd</sup> Unit | 0.00 |