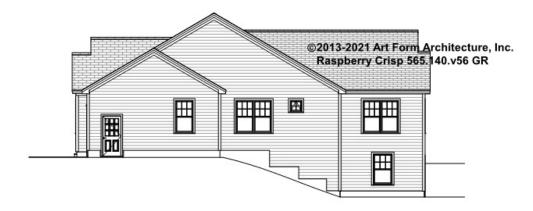

items are labeled "optional" in this document or not.



CLG HT SHOWN 7'-8" CLG HT POSSIBLE 9'-0"

\* Major Change Fee, see website plan page for cost

| F1 LIVING AREA       | 0 FT               | F1 BEDROOMS          | 0    | F1 BATHROOMS         | 0    |
|----------------------|--------------------|----------------------|------|----------------------|------|
| Main                 | 0.00 <sup>FT</sup> | Main                 | 0.00 | Main                 | 0.00 |
| Future               | 0.00 FT            | Future               | 0.00 | Future               | 0.00 |
| 2 <sup>nd</sup> Unit | 0.00 FT            | 2 <sup>nd</sup> Unit | 0.00 | 2 <sup>nd</sup> Unit | 0.00 |



## RASPBERRY CRISP - FRONT ELEVATION 565.144.v56 GR

\_





### RASPBERRY CRISP - RIGHT ELEVATION 565.144.v56 GR





### RASPBERRY CRISP - REAR ELEVATION 565.144.v56 GR





## RASPBERRY CRISP - LEFT ELEVATION 565.144.v56 GR