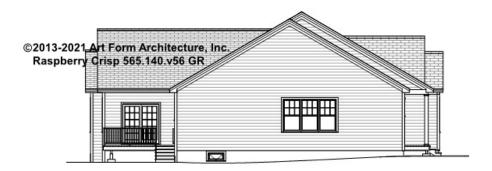

e Fee, see website plan page for cost

| F1 LIVING AREA       | 0 FT               | F1 BEDROOMS          | 0    | F1 BATHROOMS         | 0    |
|----------------------|--------------------|----------------------|------|----------------------|------|
| Main                 | 0.00 <sup>FT</sup> | Main                 | 0.00 | Main                 | 0.00 |
| Future               | 0.00 FT            | Future               | 0.00 | Future               | 0.00 |
| 2 <sup>nd</sup> Unit | 0.00 FT            | 2 <sup>nd</sup> Unit | 0.00 | 2 <sup>nd</sup> Unit | 0.00 |



## RASPBERRY CRISP - FRONT ELEVATION 565.144.v56 GR

\_





### RASPBERRY CRISP - RIGHT ELEVATION 565.144.v56 GR





### RASPBERRY CRISP - REAR ELEVATION 565.144.v56 GR





## RASPBERRY CRISP - LEFT ELEVATION 565.144.v56 GR