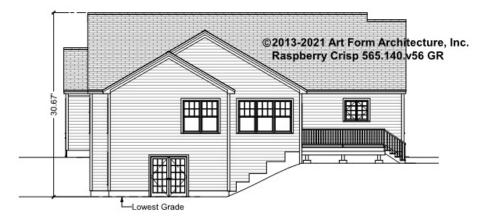

CLG HT SHOWN 7'-8" CLG HT POSSIBLE 9'-0"

\* Major Change Fee, see website plan page for cost

| F1 LIVING AREA       | 0 FT               | F1 BEDROOMS          | 0    | F1 BATHROOMS         | 0    |
|----------------------|--------------------|----------------------|------|----------------------|------|
| Main                 | 0.00 <sup>FT</sup> | Main                 | 0.00 | Main                 | 0.00 |
| Future               | 0.00 FT            | Future               | 0.00 | Future               | 0.00 |
| 2 <sup>nd</sup> Unit | 0.00 FT            | 2 <sup>nd</sup> Unit | 0.00 | 2 <sup>nd</sup> Unit | 0.00 |



## RASPBERRY CRISP - FRONT ELEVATION 565.144.v56 GR

\_





### RASPBERRY CRISP - RIGHT ELEVATION 565.144.v56 GR





### RASPBERRY CRISP - REAR ELEVATION 565.144.v56 GR





## RASPBERRY CRISP - LEFT ELEVATION 565.144.v56 GR