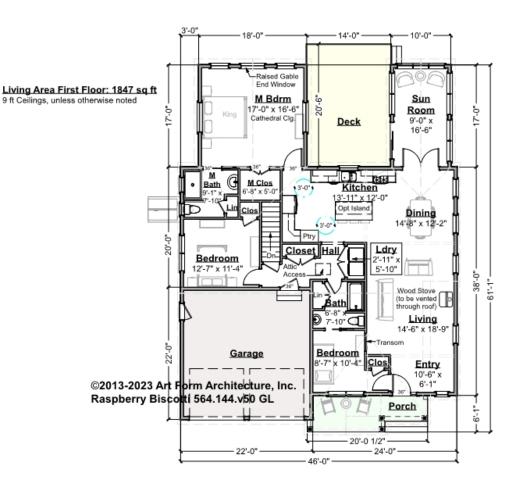

# RASPBERRY BISCOTTI - 1<sup>ST</sup> FLOOR 564.144.v50 GL

\_

Some features shown are optional. Your Purchase & Sale Agreement governs, whether items are labeled "optional" in this document or not.

#### CLG HT SHOWN 9'-0" CLG HT POSSIBLE 8'-0"

\* Major Change Fee, see website plan page for cost

| F1 LIVING AREA       | 1847 <sup>FT</sup>    | F1 BEDROOMS          | 4    | F1 BATHROOMS         | 2    |
|----------------------|-----------------------|----------------------|------|----------------------|------|
| Main                 | 1847.00 <sup>FT</sup> | Main                 | 3.00 | Main                 | 2.00 |
| Future               | FT                    | Future               | 1.00 | Future               |      |
| 2 <sup>nd</sup> Unit | FT                    | 2 <sup>nd</sup> Unit |      | 2 <sup>nd</sup> Unit |      |