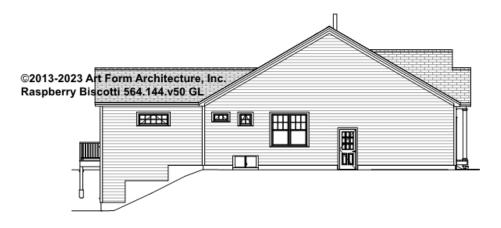

## RASPBERRY BISCOTTI - LEFT ELEVATION 564.144.v50 GL

\_

Some features shown are optional. Your Purchase & Sale Agreement governs, whether items are labeled "optional" in this document or not.