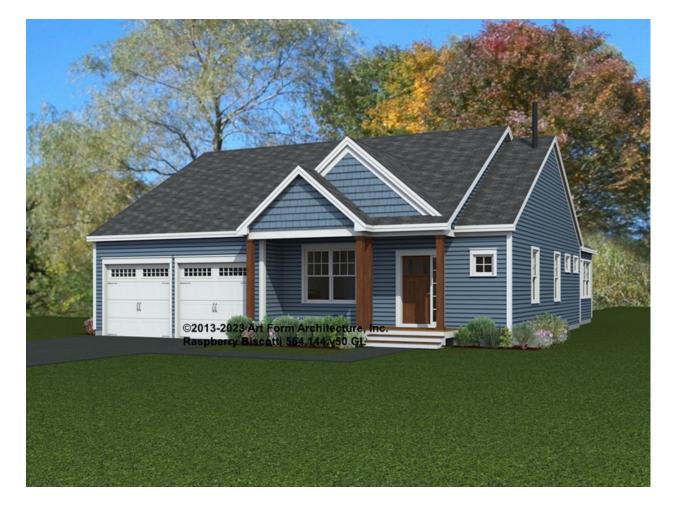

## RASPBERRY BISCOTTI - FRONT ELEVATION 564.144.v50 GL

\_\_\_\_

Some features shown are optional. Your Purchase & Sale Agreement governs, whether items are labeled "optional" in this document or not.

## RASPBERRY BISCOTTI - RIGHT ELEVATION 564.144.v50 GL

\_

Some features shown are optional. Your Purchase & Sale Agreement governs, whether items are labeled "optional" in this document or not.

| ©2013-2023 Art Form Architecture, Inc.<br>Raspberry Biscott 564 144.v50 GL |
|----------------------------------------------------------------------------|
| Raspberry Biscott 564,144.v50 GL                                           |
|                                                                            |
|                                                                            |
|                                                                            |
|                                                                            |