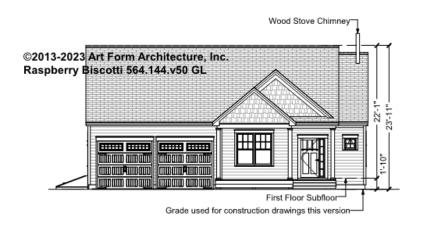

## RASPBERRY BISCOTTI - FRONT ELEVATION 564.144.v50 GL

\_\_\_\_

Some features shown are optional. Your Purchase & Sale Agreement governs, whether items are labeled "optional" in this document or not.