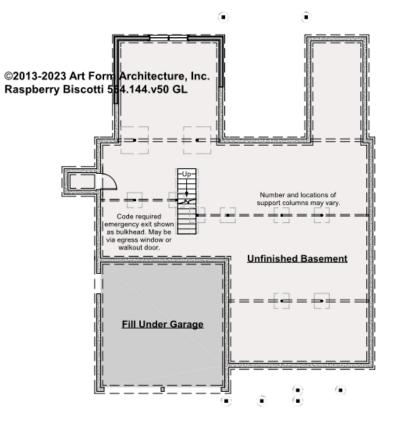

### RASPBERRY BISCOTTI - BASEMENT 564.144.v50 GL

\_

Some features shown are optional. Your Purchase & Sale Agreement governs, whether items are labeled "optional" in this document or not.

CLG HT SHOWN 7'-8" CLG HT POSSIBLE 9'-0"

\* Major Change Fee, see website plan page for cost

| F1 LIVING AREA       | 0 <sup>FT</sup> | F1 BEDROOMS          | 0 | F1 BATHROOMS         | 0 |
|----------------------|-----------------|----------------------|---|----------------------|---|
| Main                 | FT              | Main                 |   | Main                 |   |
| Future               | FT              | Future               |   | Future               |   |
| 2 <sup>nd</sup> Unit | FT              | 2 <sup>nd</sup> Unit |   | 2 <sup>nd</sup> Unit |   |