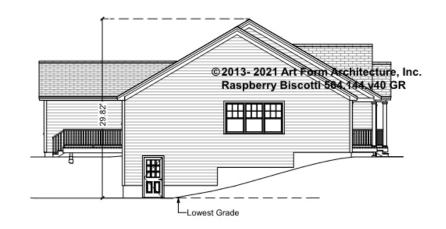

## RASPBERRY BISCOTTI - LEFT ELEVATION 564.144.v40 GR

\_

Some features shown are optional. Your Purchase & Sale Agreement governs, whether items are labeled "optional" in this document or not.