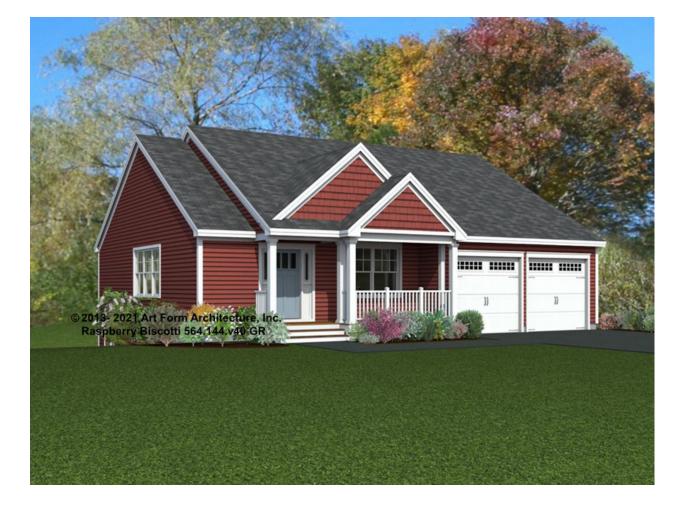

### RASPBERRY BISCOTTI 564.144.v40 GR

Part of the Bakery Series Collection.

In addition to our Terms and Conditions (the "Terms"), please be aware of the following:

Art Form Architecture, LLC ("Artform") requires that our Drawings be built substantially as designed. Artform will not be obligated by or liable for use of this design with markups as part of any builder agreement. While we attempt to accommodate where possible and reasonable, and where the changes do not denigrate our design, any and all changes to Drawings must be approved in writing by Artform. It is recommended that you have your Drawing updated by Artform prior to attaching any Drawing to any builder agreement. Artform shall not be responsible for the misuse of or unauthorized alterations to any of its Drawings.

| Width 46.00 FT       |                    | <b>Depth</b> 57.08 <sup>FT</sup> |   | Height 23.00 FT      |   |
|----------------------|--------------------|----------------------------------|---|----------------------|---|
| LIVING AREA          | 1604 <sup>FT</sup> | BEDROOMS                         | 3 | BATHROOMS            | 2 |
| Main                 | 1604 <sup>FT</sup> | Main                             | 3 | Main                 | 2 |
| Future               | 0 FT               | Future                           | 0 | Future               | 0 |
| 2 <sup>nd</sup> Unit | 0 <sup>FT</sup>    | 2 <sup>nd</sup> Unit             | 0 | 2 <sup>nd</sup> Unit | 0 |

## RASPBERRY BISCOTTI - FRONT ELEVATION 564.144.v40 GR

\_

Some features shown are optional. Your Purchase & Sale Agreement governs, whether items are labeled "optional" in this document or not.

You may not build this Design without purchasing a License to Build (as defined in our Terms). Unauthorized changes are not permitted and violate copyright laws, which provide substantial penalties for infringement.