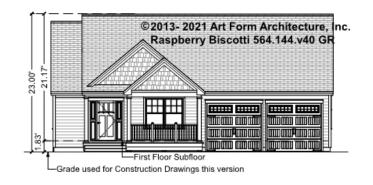

## RASPBERRY BISCOTTI - RIGHT ELEVATION 564.144.v40 GR

\_

Some features shown are optional. Your Purchase & Sale Agreement governs, whether items are labeled "optional" in this document or not.

## RASPBERRY BISCOTTI - LEFT ELEVATION 564.144.v40 GR

\_

Some features shown are optional. Your Purchase & Sale Agreement governs, whether items are labeled "optional" in this document or not.