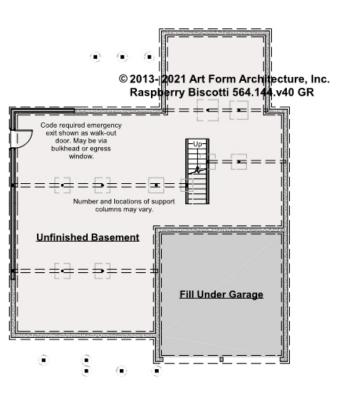

### RASPBERRY BISCOTTI - BASEMENT 564.144.v40 GR

\_

Some features shown are optional. Your Purchase & Sale Agreement governs, whether items are labeled "optional" in this document or not.

#### CLG HT SHOWN 7'-8" CLG HT POSSIBLE 9'-0"

\* Major Change Fee, see website plan page for cost

| F1 LIVING AREA       | 0 <sup>FT</sup>    | F1 BEDROOMS          | 0    | F1 BATHROOMS         | 0    |
|----------------------|--------------------|----------------------|------|----------------------|------|
| Main                 | 0.00 <sup>ft</sup> | Main                 | 0.00 | Main                 | 0.00 |
| Future               | 0.00 <sup>FT</sup> | Future               | 0.00 | Future               | 0.00 |
| 2 <sup>nd</sup> Unit | 0.00 <sup>ft</sup> | 2 <sup>nd</sup> Unit | 0.00 | 2 <sup>nd</sup> Unit | 0.00 |