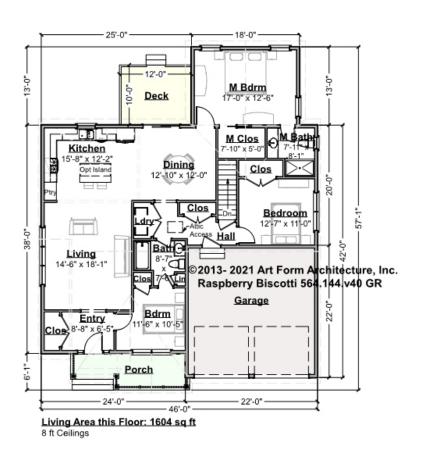

# RASPBERRY BISCOTTI - 1<sup>ST</sup> FLOOR 564.144.v40 GR

\_

Some features shown are optional. Your Purchase & Sale Agreement governs, whether items are labeled "optional" in this document or not.

#### CLG HT SHOWN 8'-0" CLG HT POSSIBLE 9'-0"

\* Major Change Fee, see website plan page for cost

| F1 LIVING AREA       | 1604 <sup>FT</sup> | F1 BEDROOMS          | 3    | F1 BATHROOMS         | 2    |
|----------------------|--------------------|----------------------|------|----------------------|------|
| Main                 | 1604.00 FT         | Main                 | 3.00 | Main                 | 2.00 |
| Future               | 0.00 <sup>FT</sup> | Future               | 0.00 | Future               | 0.00 |
| 2 <sup>nd</sup> Unit | 0.00 <sup>FT</sup> | 2 <sup>nd</sup> Unit | 0.00 | 2 <sup>nd</sup> Unit | 0.00 |