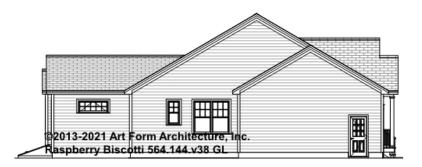

## RASPBERRY BISCOTTI - RIGHT ELEVATION 564.144.v38 GL

\_

You may not build this Design without purchasing a License to Build (as defined in our Terms). Unauthorized changes are not permitted and violate copyright laws, which provide substantial penalties for infringement.