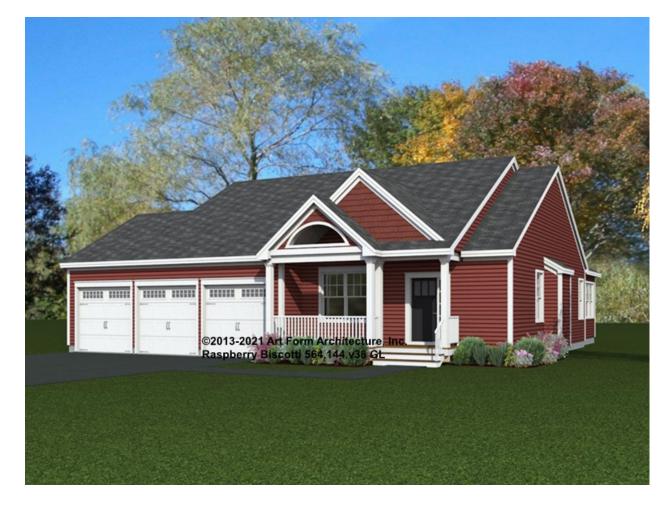

## RASPBERRY BISCOTTI - RIGHT ELEVATION 564.144.v38 GL

\_

You may not build this Design without purchasing a License to Build (as defined in our Terms). Unauthorized changes are not permitted and violate copyright laws, which provide substantial penalties for infringement.