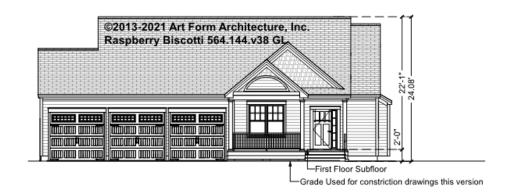

-----|------|
| Main                 | 0.00 FT            | Main                 | 0.00 | Main                 | 0.00 |
| Future               | 0.00 <sup>FT</sup> | Future               | 0.00 | Future               | 0.00 |
| 2 <sup>nd</sup> Unit | 0.00 FT            | 2 <sup>nd</sup> Unit | 0.00 | 2 <sup>nd</sup> Unit | 0.00 |

Use of this document is governed by our Terms and Conditions, found on our website: https://www.artform.us/terms-conditions/

#### © 2013 Art Form Architecture, LLC. ALL RIGHTS RESERVED.

You may not build this Design without purchasing a License to Build (as defined in our Terms). Unauthorized changes are not permitted and violate copyright laws, which provide substantial penalties for infringement.



## RASPBERRY BISCOTTI - FRONT ELEVATION 564.144.v38 GL

\_





## RASPBERRY BISCOTTI - RIGHT ELEVATION 564.144.v38 GL

\_



You may not build this Design without purchasing a License to Build (as defined in our Terms). Unauthorized changes are not permitted and violate copyright laws, which provide substantial penalties for infringement.



## RASPBERRY BISCOTTI - REAR ELEVATION 564.144.v38 GL

\_





## RASPBERRY BISCOTTI - LEFT ELEVATION 564.144.v38 GL

\_



You may not build this Design without purchasing a License to Build (as defined in our Terms). Unauthorized changes are not permitted and violate copyright laws, which provide substantial penalties for infringement.