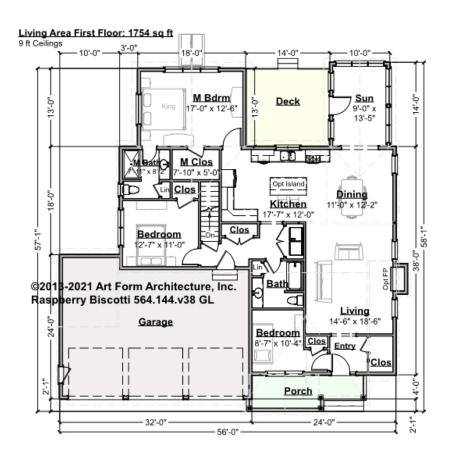

# RASPBERRY BISCOTTI - 1<sup>ST</sup> FLOOR 564.144.v38 GL

\_

Some features shown are optional. Your Purchase & Sale Agreement governs, whether items are labeled "optional" in this document or not.

### CLG HT SHOWN 9'-0" CLG HT POSSIBLE 8'-0"

\* Major Change Fee, see website plan page for cost

| F1 LIVING AREA       | 1754 <sup>FT</sup>    | F1 BEDROOMS          | 3    | F1 BATHROOMS         | 2    |
|----------------------|-----------------------|----------------------|------|----------------------|------|
| Main                 | 1754.00 <sup>FT</sup> | Main                 | 3.00 | Main                 | 2.00 |
| Future               | 0.00 <sup>FT</sup>    | Future               | 0.00 | Future               | 0.00 |
| 2 <sup>nd</sup> Unit | 0.00 <sup>FT</sup>    | 2 <sup>nd</sup> Unit | 0.00 | 2 <sup>nd</sup> Unit | 0.00 |

| <b>Width</b> 56.00 <sup>FT</sup> |                    | <b>Depth</b> 58.10 <sup>FT</sup> |   | Height 24.00 FT      |   |
|----------------------------------|--------------------|----------------------------------|---|----------------------|---|
| LIVING AREA                      | 1754 <sup>FT</sup> | BEDROOMS                         | 3 | BATHROOMS            | 2 |
| Main                             | 1754 <sup>FT</sup> | Main                             | 3 | Main                 | 2 |
| Future                           | 0 <sup>FT</sup>    | Future                           | 0 | Future               | 0 |
| 2 <sup>nd</sup> Unit             | 0 FT               | 2 <sup>nd</sup> Unit             | 0 | 2 <sup>nd</sup> Unit | 0 |