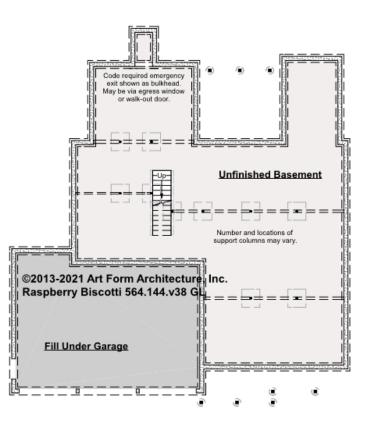

### RASPBERRY BISCOTTI - BASEMENT 564.144.v38 GL

—

Some features shown are optional. Your Purchase & Sale Agreement governs, whether items are labeled "optional" in this document or not.

CLG HT SHOWN 7'-8" CLG HT POSSIBLE 9'-0"

\* Major Change Fee, see website plan page for cost

| F1 LIVING AREA       | 0 <sup>FT</sup>    | F1 BEDROOMS          | 0    | F1 BATHROOMS         | 0    |
|----------------------|--------------------|----------------------|------|----------------------|------|
| Main                 | 0.00 FT            | Main                 | 0.00 | Main                 | 0.00 |
| Future               | 0.00 <sup>FT</sup> | Future               | 0.00 | Future               | 0.00 |
| 2 <sup>nd</sup> Unit | 0.00 FT            | 2 <sup>nd</sup> Unit | 0.00 | 2 <sup>nd</sup> Unit | 0.00 |