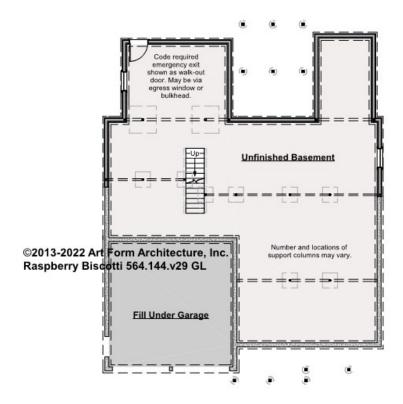

## RASPBERRY BISCOTTI - BASEMENT 564.144.v29 GL

Some features shown are optional. Your Purchase & Sale Agreement governs, whether items are labeled "optional" in this document or not.

#### CLG HT SHOWN 7'-8" CLG HT POSSIBLE 9'-0"

\* Major Change Fee, see website plan page for cost

| F1 LIVING AREA       | 0 FT | F1 BEDROOMS          | 0 | <b>F1 BATHROOMS</b> 0 |  |
|----------------------|------|----------------------|---|-----------------------|--|
| Main                 | FT   | Main                 |   | Main                  |  |
| Future               | FT   | Future               |   | Future                |  |
| 2 <sup>nd</sup> Unit | FT   | 2 <sup>nd</sup> Unit |   | 2 <sup>nd</sup> Unit  |  |