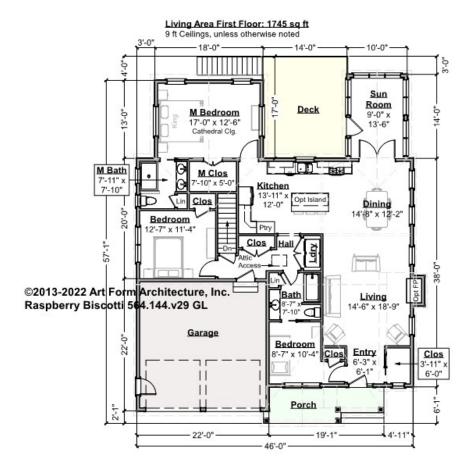

# RASPBERRY BISCOTTI - 1<sup>ST</sup> FLOOR 564.144.v29 GL

Some features shown are optional. Your Purchase & Sale Agreement governs, whether items are labeled "optional" in this document or not.

CLG HT SHOWN 9'-0" CLG HT POSSIBLE 8'-0"

\* Major Change Fee, see website plan page for cost

| F1 LIVING AREA       | 1745 <sup>FT</sup>    | F1 BEDROOMS          | 3    | F1 BATHROOMS         | 2    |
|----------------------|-----------------------|----------------------|------|----------------------|------|
| Main                 | 1745.00 <sup>FT</sup> | Main                 | 3.00 | Main                 | 2.00 |
| Future               | FT                    | Future               |      | Future               |      |
| 2 <sup>nd</sup> Unit | FT                    | 2 <sup>nd</sup> Unit |      | 2 <sup>nd</sup> Unit |      |