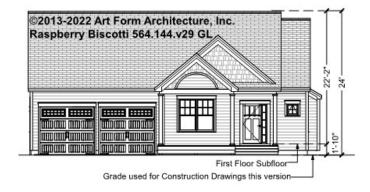

up> Unit |      |



## RASPBERRY BISCOTTI - BASEMENT 564.144.v29 GL

Some features shown are optional. Your Purchase & Sale Agreement governs, whether items are labeled "optional" in this document or not.



#### CLG HT SHOWN 7'-8" CLG HT POSSIBLE 9'-0"

\* Major Change Fee, see website plan page for cost

| F1 LIVING AREA       | 0 FT | F1 BEDROOMS          | 0 | <b>F1 BATHROOMS</b> 0 |  |
|----------------------|------|----------------------|---|-----------------------|--|
| Main                 | FT   | Main                 |   | Main                  |  |
| Future               | FT   | Future               |   | Future                |  |
| 2 <sup>nd</sup> Unit | FT   | 2 <sup>nd</sup> Unit |   | 2 <sup>nd</sup> Unit  |  |



#### RASPBERRY BISCOTTI - FRONT ELEVATION 564.144.v29 GL





#### RASPBERRY BISCOTTI - RIGHT ELEVATION 564.144.v29 GL





### RASPBERRY BISCOTTI - REAR ELEVATION 564.144.v29 GL





### RASPBERRY BISCOTTI - LEFT ELEVATION 564.144.v29 GL





### RASPBERRY BISCOTTI - REAR RENDER 564.144.v29 GL