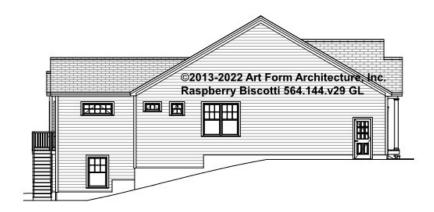

n this document or not.



#### CLG HT SHOWN 7'-8" CLG HT POSSIBLE 9'-0"

\* Major Change Fee, see website plan page for cost

| F1 LIVING AREA       | 0 FT | F1 BEDROOMS          | 0 | <b>F1 BATHROOMS</b> 0 |  |
|----------------------|------|----------------------|---|-----------------------|--|
| Main                 | FT   | Main                 |   | Main                  |  |
| Future               | FT   | Future               |   | Future                |  |
| 2 <sup>nd</sup> Unit | FT   | 2 <sup>nd</sup> Unit |   | 2 <sup>nd</sup> Unit  |  |



#### RASPBERRY BISCOTTI - FRONT ELEVATION 564.144.v29 GL





#### RASPBERRY BISCOTTI - RIGHT ELEVATION 564.144.v29 GL





### RASPBERRY BISCOTTI - REAR ELEVATION 564.144.v29 GL





### RASPBERRY BISCOTTI - LEFT ELEVATION 564.144.v29 GL





### RASPBERRY BISCOTTI - REAR RENDER 564.144.v29 GL