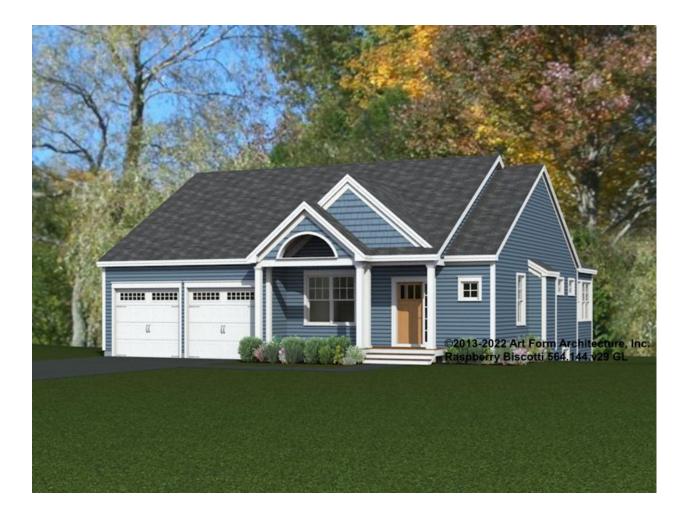

#### RASPBERRY BISCOTTI 564.144.v29 GL

Part of the Bakery Series Collection.

In addition to our Terms and Conditions (the "Terms"), please be aware of the following:

Art Form Architecture, LLC ("Artform") requires that our Drawings be built substantially as designed. Artform will not be obligated by or liable for use of this design with markups as part of any builder agreement. While we attempt to accommodate where possible and reasonable, and where the changes do not denigrate our design, any and all changes to Drawings must be approved in writing by Artform. It is recommended that you have your Drawing updated by Artform prior to attaching any Drawing to any builder agreement. Artform shall not be responsible for the misuse of or unauthorized alterations to any of its Drawings.

| Width 46.00 FT       |                    | Depth 57.08 <sup>FT</sup> |   | Height 24.00 FT      |   |
|----------------------|--------------------|---------------------------|---|----------------------|---|
| LIVING AREA          | 1745 <sup>FT</sup> | BEDROOMS                  | 3 | BATHROOMS            | 2 |
| Main                 | 1745 <sup>FT</sup> | Main                      | 3 | Main                 | 2 |
| Future               | 0 FT               | Future                    | 0 | Future               | 0 |
| 2 <sup>nd</sup> Unit | 0 FT               | 2 <sup>nd</sup> Unit      | 0 | 2 <sup>nd</sup> Unit | 0 |