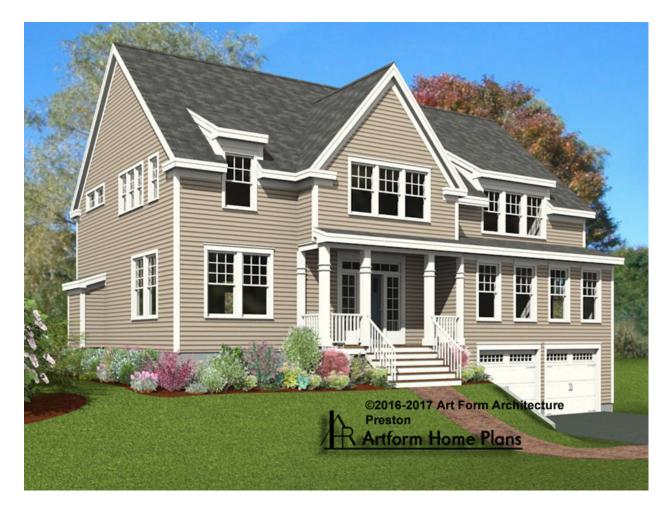

#### PRESTON 847.120 GR

In addition to our Terms and Conditions (the "Terms"), please be aware of the following:

Art Form Architecture, LLC ("Artform") requires that our Drawings be built substantially as designed. Artform will not be obligated by or liable for use of this design with markups as part of any builder agreement. While we attempt to accommodate where possible and reasonable, and where the changes do not denigrate our design, any and all changes to Drawings must be approved in writing by Artform. It is recommended that you have your Drawing updated by Artform prior to attaching any Drawing to any builder agreement. Artform shall not be responsible for the misuse of or unauthorized alterations to any of its Drawings.



Width 54.00 FT

Depth 35.00 FT

Height 34.83 FT

| LIVING AREA          | 3512 FT |  |  |
|----------------------|---------|--|--|
| Main                 | 3512 FT |  |  |
| Future               | 0 FT    |  |  |
| 2 <sup>nd</sup> Unit | 0 FT    |  |  |

| BEDROOMS             | 5 |
|----------------------|---|
| Main                 | 4 |
| Future               | 1 |
| 2 <sup>nd</sup> Unit | 0 |

| BATHROOMS            | 3.5 |  |
|----------------------|-----|--|
| Main                 | 3.5 |  |
| Future               | 0   |  |
| 2 <sup>nd</sup> Unit | 0   |  |



### PRESTON - 1<sup>ST</sup> FLOOR 847.120 GR

Somo f



CLG HT SHOWN 9'-0" CLG HT POSSIBLE 8'-0"

<sup>\*</sup> Major Change Fee, see website plan page for cost

| F1 LIVING AREA       | 1785 <sup>FT</sup>    | F1 BEDROOMS