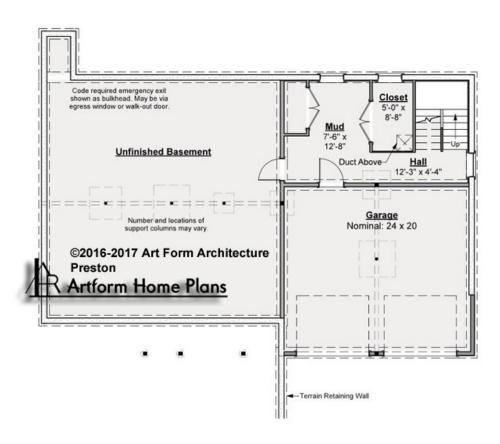

#### PRESTON - BASEMENT 847.120 GR

Some features shown are optional. Your Purchase & Sale Agreement governs, whether items are labeled "optional" in this document or not.

CLG HT SHOWN 7'-8" CLG HT POSSIBLE 7'-8"

\* Major Change Fee, see website plan page for cost

| F1 LIVING AREA       | 0 FT    | F1 BEDROOMS          | 0    | F1 BATHROOMS         | 0    |
|----------------------|---------|----------------------|------|----------------------|------|
| Main                 | 0.00 FT | Main                 | 0.00 | Main                 | 0.00 |
| Future               | 0.00 FT | Future               | 0.00 | Future               | 0.00 |
| 2 <sup>nd</sup> Unit | 0.00 FT | 2 <sup>nd</sup> Unit | 0.00 | 2 <sup>nd</sup> Unit | 0.00 |