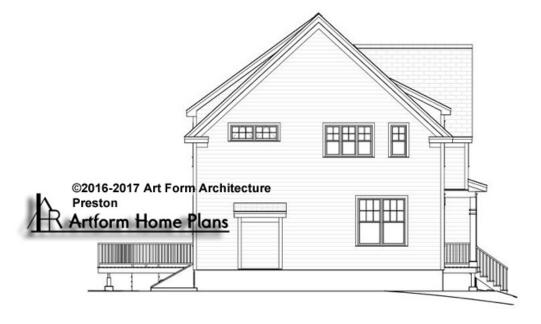

s are labeled "optional" in this document or not.



CLG HT SHOWN 7'-8" CLG HT POSSIBLE 7'-8"

\* Major Change Fee, see website plan page for cost

| F1 LIVING AREA       | 0 FT    | F1 BEDROOMS          | 0    | F1 BATHROOMS         | 0    |
|----------------------|---------|----------------------|------|----------------------|------|
| Main                 | 0.00 FT | Main                 | 0.00 | Main                 | 0.00 |
| Future               | 0.00 FT | Future               | 0.00 | Future               | 0.00 |
| 2 <sup>nd</sup> Unit | 0.00 FT | 2 <sup>nd</sup> Unit | 0.00 | 2 <sup>nd</sup> Unit | 0.00 |



# PRESTON - FRONT ELEVATION 847.120 GR





# PRESTON - RIGHT ELEVATION 847.120 GR





# PRESTON - REAR ELEVATION 847.120 GR





# PRESTON - LEFT ELEVATION 847.120 GR

\_