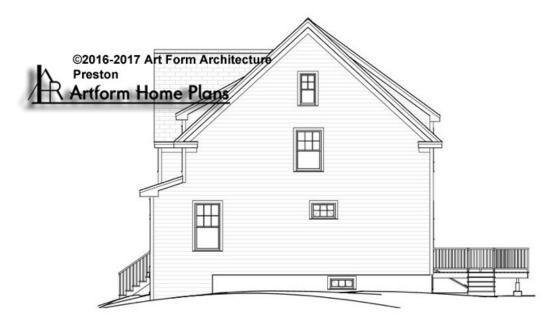

GR

Some features shown are optional. Your Purchase & Sale Agreement governs, whether items are labeled "optional" in this document or not.



CLG HT SHOWN 7'-8" CLG HT POSSIBLE 7'-8"

\* Major Change Fee, see website plan page for cost

| F1 LIVING AREA       | 0 FT    | F1 BEDROOMS          | 0    | F1 BATHROOMS         | 0    |
|----------------------|---------|----------------------|------|----------------------|------|
| Main                 | 0.00 FT | Main                 | 0.00 | Main                 | 0.00 |
| Future               | 0.00 FT | Future               | 0.00 | Future               | 0.00 |
| 2 <sup>nd</sup> Unit | 0.00 FT | 2 <sup>nd</sup> Unit | 0.00 | 2 <sup>nd</sup> Unit | 0.00 |



# PRESTON - FRONT ELEVATION 847.120 GR





# PRESTON - RIGHT ELEVATION 847.120 GR





# PRESTON - REAR ELEVATION 847.120 GR





# PRESTON - LEFT ELEVATION 847.120 GR

\_