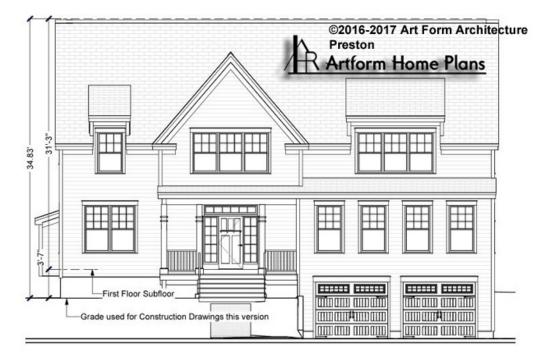

# PRESTON - FRONT ELEVATION 847.120 GR

Width 54.00 FT

Depth 35.00 FT

Height 34.83 FT

| LIVING AREA          | 3512 FT |  |  |
|----------------------|---------|--|--|
| Main                 | 3512 FT |  |  |
| Future               | 0 FT    |  |  |
| 2 <sup>nd</sup> Unit | 0 FT    |  |  |