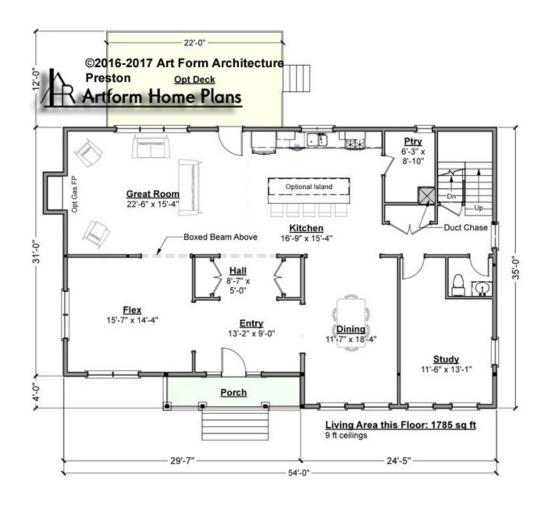

### PRESTON - 1<sup>ST</sup> FLOOR 847.120 GR

Somo f

CLG HT SHOWN 9'-0" CLG HT POSSIBLE 8'-0"

<sup>\*</sup> Major Change Fee, see website plan page for cost

| F1 LIVING AREA       | 1785 <sup>FT</sup>    | F1 BEDROOMS          | 1    | F1 BATHROOMS         | 0.5  |
|----------------------|-----------------------|----------------------|------|----------------------|------|
| Main                 | 1785.00 <sup>FT</sup> | Main                 | 0.00 | Main                 | 0.50 |
| Future               | 0.00 <sup>FT</sup>    | Future               | 1.00 | Future               | 0.00 |
| 2 <sup>nd</sup> Unit | 0.00 FT               | 2 <sup>nd</sup> Unit | 0.00 | 2 <sup>nd</sup> Unit | 0.00 |