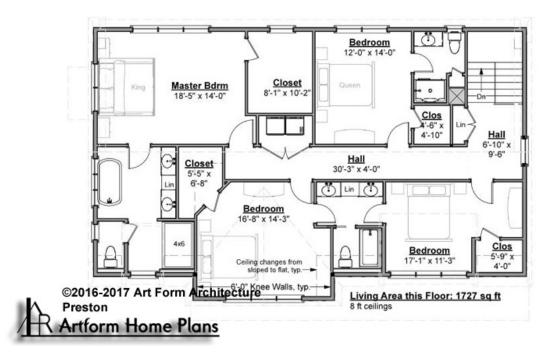

### PRESTON - 2<sup>ND</sup> FLOOR 847.120 GR

Some features shown are optional. Your Purchase & Sale Agreement governs, whether items are labeled "optional" in this document or not.

CLG HT SHOWN 8'-0" CLG HT POSSIBLE 9'-0"

\* Major Change Fee, see website plan page for cost

| F1 LIVING AREA       | 1727 <sup>FT</sup> | F1 BEDROOMS          | 4    | F1 BATHROOMS         | 3    |
|----------------------|--------------------|----------------------|------|----------------------|------|
| Main                 | 1727.00 FT         | Main                 | 4.00 | Main                 | 3.00 |
| Future               | 0.00 <sup>FT</sup> | Future               | 0.00 | Future               | 0.00 |
| 2 <sup>nd</sup> Unit | 0.00 FT            | 2 <sup>nd</sup> Unit | 0.00 | 2 <sup>nd</sup> Unit | 0.00 |