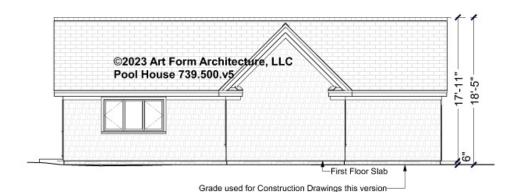

# POOL HOUSE - REAR & LEFT ELEVATIONS 739.500.v5

\_

Some features shown are optional. Your Purchase & Sale Agreement governs, whether items are labeled "optional" in this document or not.