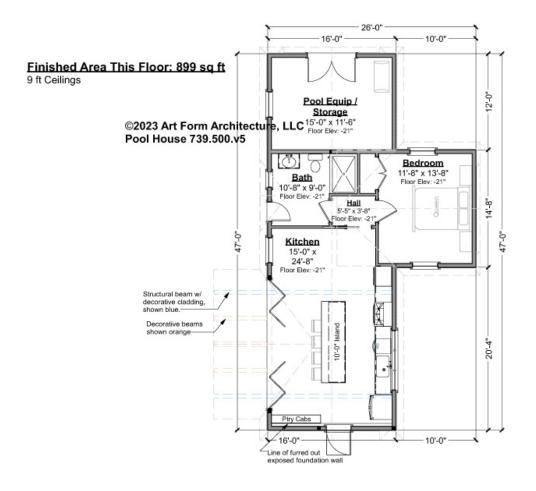

#### POOL HOUSE - 1<sup>ST</sup> FLOOR 739.500.v5

Some features shown are optional. Your Purchase & Sale Agreement governs, whether items are labeled "optional" in this document or not.

CLG HT SHOWN 9'-0" CLG HT POSSIBLE 8'-0"

| LIVING AREA          | 899 <sup>FT</sup> |
|----------------------|-------------------|
| Main                 | 899 <sup>FT</sup> |
| Future               | 0 FT              |
| 2 <sup>nd</sup> Unit | 0 FT              |

| Depth | 47.00 | FT |
|-------|-------|----|
| Debtn | 47.00 |    |

| BEDROOMS             | 1 |
|----------------------|---|
| Main                 | 1 |
| Future               | 0 |
| 2 <sup>nd</sup> Unit | 0 |

Height 0.00 FT

| BATHROOMS            | 1 |
|----------------------|---|
| Main                 | 1 |
| Future               | 0 |
| 2 <sup>nd</sup> Unit | 0 |

\* Major Change Fee, see website plan page for cost

| F1 LIVING AREA       | 899 <sup>FT</sup> | F1 BEDROOMS          | 1    | F1 BATHROOMS         | 1    |
|----------------------|-------------------|----------------------|------|----------------------|------|
| Main                 | 899.00 FT         | Main                 | 1.00 | Main                 | 1.00 |
| Future               | FT                | Future               |      | Future               |      |
| 2 <sup>nd</sup> Unit | FT                | 2 <sup>nd</sup> Unit |      | 2 <sup>nd</sup> Unit |      |