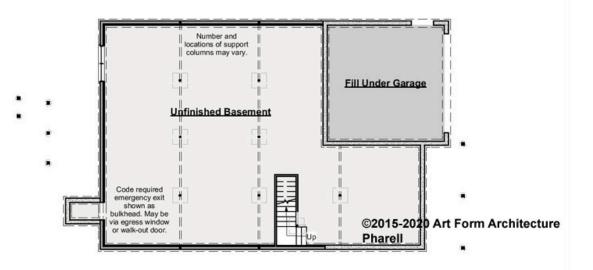

#### PHARELL - BASEMENT 748.144.v2 KL

—

Some features shown are optional. Your Purchase & Sale Agreement governs, whether items are labeled "optional" in this document or not.

\* Major Change Fee, see website plan page for cost

| F1 LIVING AREA       | 0 <sup>FT</sup>    | F1 BEDROOMS          | 0    | F1 BATHROOMS         | 0    |
|----------------------|--------------------|----------------------|------|----------------------|------|
| Main                 | 0.00 <sup>FT</sup> | Main                 | 0.00 | Main                 | 0.00 |
| Future               | 0.00 <sup>FT</sup> | Future               | 0.00 | Future               | 0.00 |
| 2 <sup>nd</sup> Unit | 0.00 <sup>ft</sup> | 2 <sup>nd</sup> Unit | 0.00 | 2 <sup>nd</sup> Unit | 0.00 |