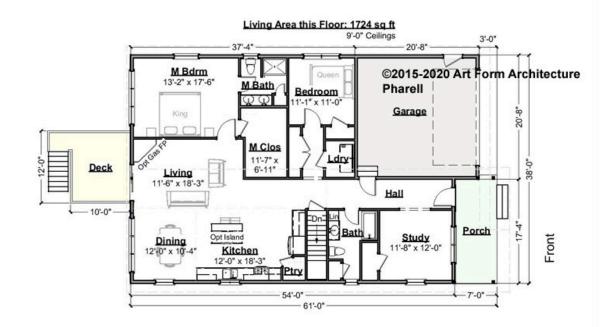

# PHARELL - 1<sup>ST</sup> FLOOR 748.144.v2 KL

—

Some features shown are optional. Your Purchase & Sale Agreement governs, whether items are labeled "optional" in this document or not.

CLG HT SHOWN 9'-0" CLG HT POSSIBLE 8'-0"

\* Major Change Fee, see website plan page for cost

| F1 LIVING AREA       | 1724 <sup>FT</sup> | F1 BEDROOMS          | 3    | F1 BATHROOMS         | 2    |
|----------------------|--------------------|----------------------|------|----------------------|------|
| Main                 | 1724.00 FT         | Main                 | 2.00 | Main                 | 2.00 |
| Future               | 0.00 <sup>FT</sup> | Future               | 1.00 | Future               | 0.00 |
| 2 <sup>nd</sup> Unit | 0.00 <sup>FT</sup> | 2 <sup>nd</sup> Unit | 0.00 | 2 <sup>nd</sup> Unit | 0.00 |