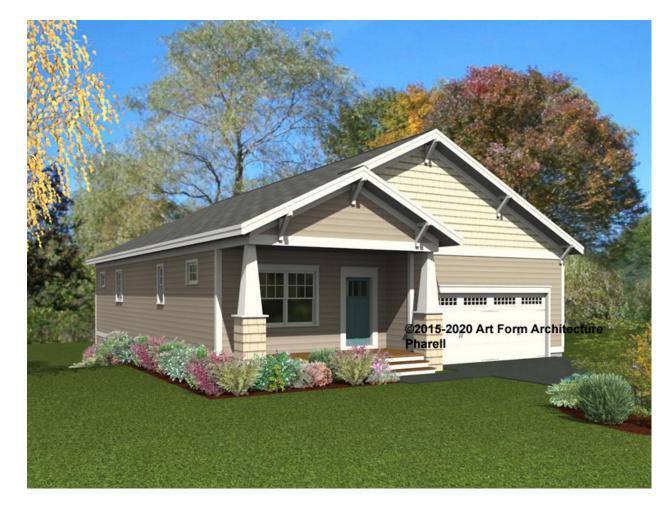

| Width 38.00 FT       |                    | <b>Depth</b> 61.00 <sup>FT</sup> |   | Height 22.33 FT      |   |
|----------------------|--------------------|----------------------------------|---|----------------------|---|
| LIVING AREA          | 1724 <sup>FT</sup> | BEDROOMS                         | 3 | BATHROOMS            | 2 |
| Main                 | 1724 <sup>FT</sup> | Main                             | 2 | Main                 | 2 |
| Future               | 0 <sup>FT</sup>    | Future                           | 1 | Future               | 0 |
| 2 <sup>nd</sup> Unit | 0 <sup>ft</sup>    | 2 <sup>nd</sup> Unit             | 0 | 2 <sup>nd</sup> Unit | 0 |