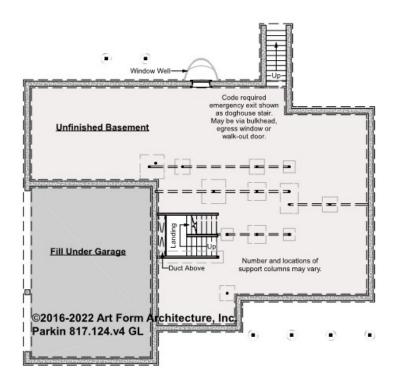

#### PARKIN - BASEMENT 817.124.v4 GL

Note: 10" thick foundation walls shown.

\_

Some features shown are optional. Your Purchase & Sale Agreement governs, whether items are labeled "optional" in this document or not.

#### CLG HT SHOWN 7'-8" CLG HT POSSIBLE 9'-0"

| F1 LIVING AREA       | 0 FT | F1 BEDROOMS          | 0 | F1 BATHROOMS         | 0 |
|----------------------|------|----------------------|---|----------------------|---|
| Main                 | FT   | Main                 |   | Main                 |   |
| Future               | FT   | Future               |   | Future               |   |
| 2 <sup>nd</sup> Unit | FT   | 2 <sup>nd</sup> Unit |   | 2 <sup>nd</sup> Unit |   |