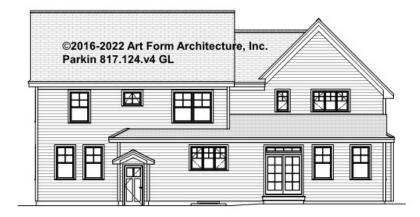

e: 10" thick foundation walls shown.

\_

Some features shown are optional. Your Purchase & Sale Agreement governs, whether items are labeled "optional" in this document or not.



#### CLG HT SHOWN 7'-8" CLG HT POSSIBLE 9'-0"

| F1 LIVING AREA       | 0 FT | F1 BEDROOMS          | 0 | F1 BATHROOMS         | 0 |
|----------------------|------|----------------------|---|----------------------|---|
| Main                 | FT   | Main                 |   | Main                 |   |
| Future               | FT   | Future               |   | Future               |   |
| 2 <sup>nd</sup> Unit | FT   | 2 <sup>nd</sup> Unit |   | 2 <sup>nd</sup> Unit |   |



## PARKIN - FRONT ELEVATION 817.124.v4 GL





## PARKIN - RIGHT ELEVATION 817.124.v4 GL

—





## PARKIN - REAR ELEVATION 817.124.v4 GL





## PARKIN - LEFT ELEVATION 817.124.v4 GL





## PARKIN - REAR RENDER 817.124.v4 GL