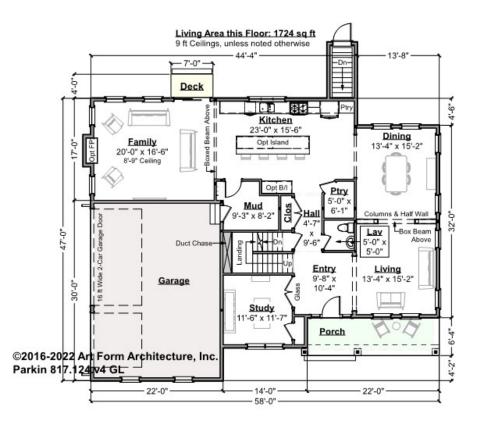

# PARKIN - 1<sup>ST</sup> FLOOR 817.124.v4 GL

Some features shown are optional. Your Purchase & Sale Agreement governs, whether items are labeled "optional" in this document or not.

#### CLG HT SHOWN 9'-0" CLG HT POSSIBLE 8'-0"

| F1 LIVING AREA       | 1724 <sup>FT</sup> | F1 BEDROOMS          | 2    | F1 BATHROOMS         | 0.5  |
|----------------------|--------------------|----------------------|------|----------------------|------|
| Main                 | 1724.00 FT         | Main                 |      | Main                 | 0.50 |
| Future               | FT                 | Future               | 2.00 | Future               |      |
| 2 <sup>nd</sup> Unit | FT                 | 2 <sup>nd</sup> Unit |      | 2 <sup>nd</sup> Unit |      |