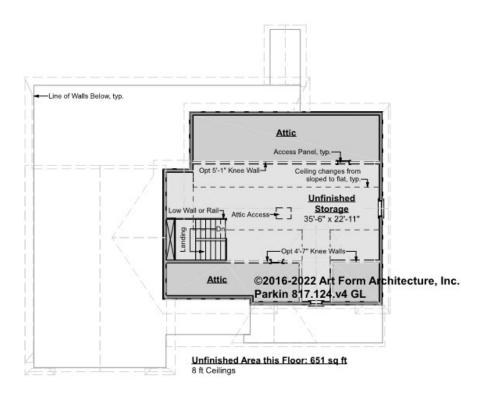

# PARKIN - 3<sup>RD</sup> FLOOR 817.124.v4 GL

Some features shown are optional. Your Purchase & Sale Agreement governs, whether items are labeled "optional" in this document or not.

#### CLG HT SHOWN 8'-0" CLG HT POSSIBLE 8'-0"

| F1 LIVING AREA       | 0 FT | F1 BEDROOMS          | 0 | F1 BATHROOMS 0       |
|----------------------|------|----------------------|---|----------------------|
| Main                 | FT   | Main                 |   | Main                 |
| Future               | FT   | Future               |   | Future               |
| 2 <sup>nd</sup> Unit | FT   | 2 <sup>nd</sup> Unit |   | 2 <sup>nd</sup> Unit |