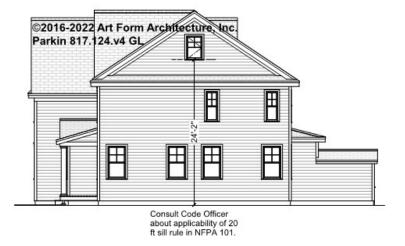

|



#### PARKIN - BASEMENT 817.124.v4 GL

Note: 10" thick foundation walls shown.

\_

Some features shown are optional. Your Purchase & Sale Agreement governs, whether items are labeled "optional" in this document or not.



#### CLG HT SHOWN 7'-8" CLG HT POSSIBLE 9'-0"

| F1 LIVING AREA       | 0 FT | F1 BEDROOMS          | 0 | F1 BATHROOMS         | 0 |
|----------------------|------|----------------------|---|----------------------|---|
| Main                 | FT   | Main                 |   | Main                 |   |
| Future               | FT   | Future               |   | Future               |   |
| 2 <sup>nd</sup> Unit | FT   | 2 <sup>nd</sup> Unit |   | 2 <sup>nd</sup> Unit |   |



## PARKIN - FRONT ELEVATION 817.124.v4 GL





## PARKIN - RIGHT ELEVATION 817.124.v4 GL

—





## PARKIN - REAR ELEVATION 817.124.v4 GL





## PARKIN - LEFT ELEVATION 817.124.v4 GL





## PARKIN - REAR RENDER 817.124.v4 GL