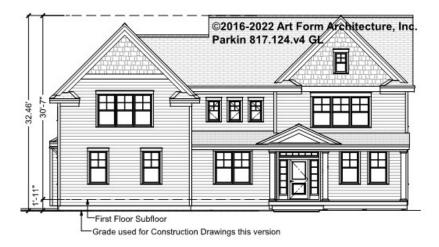

| 2 <sup>nd</sup> Unit |   | 2 <sup>nd</sup> Unit |



#### PARKIN - BASEMENT 817.124.v4 GL

Note: 10" thick foundation walls shown.

\_

Some features shown are optional. Your Purchase & Sale Agreement governs, whether items are labeled "optional" in this document or not.



#### CLG HT SHOWN 7'-8" CLG HT POSSIBLE 9'-0"

| F1 LIVING AREA       | 0 FT | F1 BEDROOMS          | 0 | F1 BATHROOMS         | 0 |
|----------------------|------|----------------------|---|----------------------|---|
| Main                 | FT   | Main                 |   | Main                 |   |
| Future               | FT   | Future               |   | Future               |   |
| 2 <sup>nd</sup> Unit | FT   | 2 <sup>nd</sup> Unit |   | 2 <sup>nd</sup> Unit |   |



## PARKIN - FRONT ELEVATION 817.124.v4 GL





## PARKIN - RIGHT ELEVATION 817.124.v4 GL

—





## PARKIN - REAR ELEVATION 817.124.v4 GL





## PARKIN - LEFT ELEVATION 817.124.v4 GL





## PARKIN - REAR RENDER 817.124.v4 GL