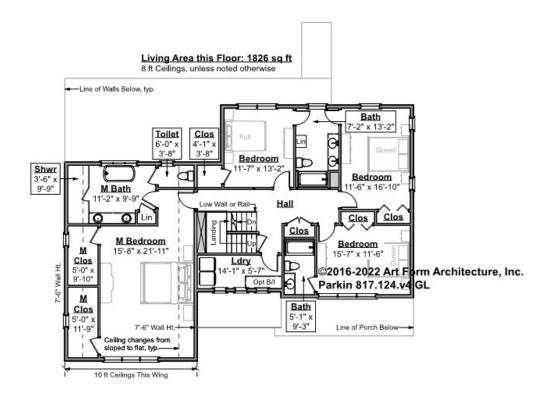

# PARKIN - 2<sup>ND</sup> FLOOR 817.124.v4 GL

Some features shown are optional. Your Purchase & Sale Agreement governs, whether items are labeled "optional" in this document or not.

#### CLG HT SHOWN 8'-0" CLG HT POSSIBLE 9'-0"

| F1 LIVING AREA       | 1826 <sup>FT</sup> | F1 BEDROOMS          | 4    | F1 BATHROOMS         | 3    |
|----------------------|--------------------|----------------------|------|----------------------|------|
| Main                 | 1826.00 FT         | Main                 | 4.00 | Main                 | 3.00 |
| Future               | FT                 | Future               |      | Future               |      |
| 2 <sup>nd</sup> Unit | FT                 | 2 <sup>nd</sup> Unit |      | 2 <sup>nd</sup> Unit |      |