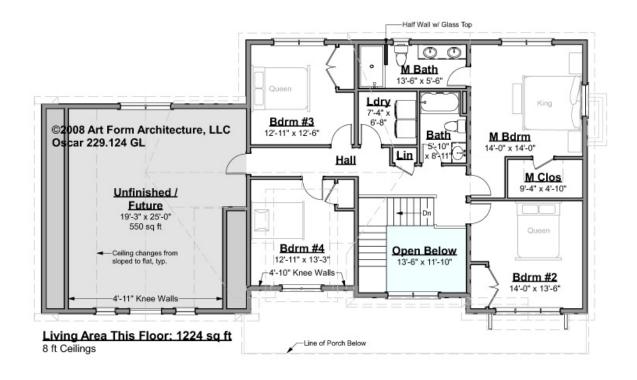

### OSCAR - 2<sup>ND</sup> FLOOR 229.124 GL

Some features shown are optional. Your Purchase & Sale Agreement governs, whether items are labeled "optional" in this document or not.

#### CLG HT SHOWN 8'-0" CLG HT POSSIBLE 9'-0"

\* Major Change Fee, see website plan page for cost

| F1 LIVING AREA       | 1774 <sup>FT</sup> | F1 BEDROOMS          | 5    | F1 BATHROOMS         | 2    |
|----------------------|--------------------|----------------------|------|----------------------|------|
| Main                 | 1224.00 FT         | Main                 | 4.00 | Main                 | 2.00 |
| Future               | 550.00 FT          | Future               | 1.00 | Future               |      |
| 2 <sup>nd</sup> Unit | FT                 | 2 <sup>nd</sup> Unit |      | 2 <sup>nd</sup> Unit |      |