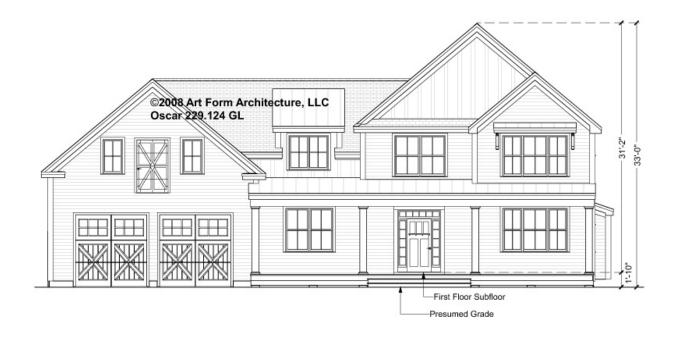

d</sup> Unit |      | 2 <sup>nd</sup> Unit |      |

#### OSCAR - BASEMENT 229.124 GL

Some features shown are optional. Your Purchase & Sale Agreement governs, whether items are labeled "optional" in this document or not.



#### CLG HT SHOWN 7'-8" CLG HT POSSIBLE 10' & Up

\* Major Change Fee, see website plan page for cost

| F1 LIVING AREA       | 0 FT | F1 BEDROOMS          | 0 | F1 BATHROOMS         | 0 |
|----------------------|------|----------------------|---|----------------------|---|
| Main                 | FT   | Main                 |   | Main                 |   |
| Future               | FT   | Future               |   | Future               |   |
| 2 <sup>nd</sup> Unit | FT   | 2 <sup>nd</sup> Unit |   | 2 <sup>nd</sup> Unit |   |



# OSCAR - FRONT ELEVATION 229.124 GL





# OSCAR - RIGHT ELEVATION 229.124 GL

\_





# OSCAR - REAR ELEVATION 229.124 GL





# OSCAR - LEFT ELEVATION 229.124 GL





#### OSCAR - REAR RENDER 229.124 GL