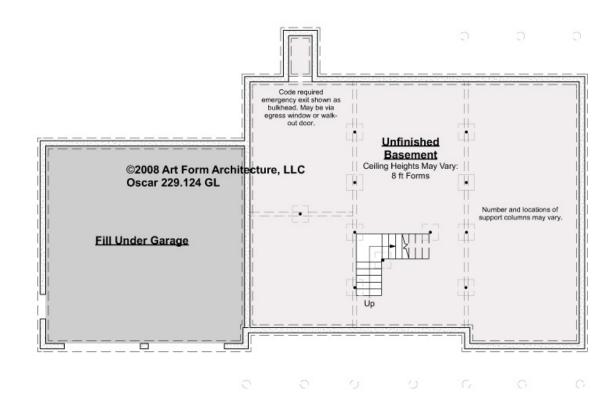

#### OSCAR - BASEMENT 229.124 GL

Some features shown are optional. Your Purchase & Sale Agreement governs, whether items are labeled "optional" in this document or not.

#### CLG HT SHOWN 7'-8" CLG HT POSSIBLE 10' & Up

\* Major Change Fee, see website plan page for cost

| F1 LIVING AREA       | 0 FT | F1 BEDROOMS          | 0 | F1 BATHROOMS         | 0 |
|----------------------|------|----------------------|---|----------------------|---|
| Main                 | FT   | Main                 |   | Main                 |   |
| Future               | FT   | Future               |   | Future               |   |
| 2 <sup>nd</sup> Unit | FT   | 2 <sup>nd</sup> Unit |   | 2 <sup>nd</sup> Unit |   |