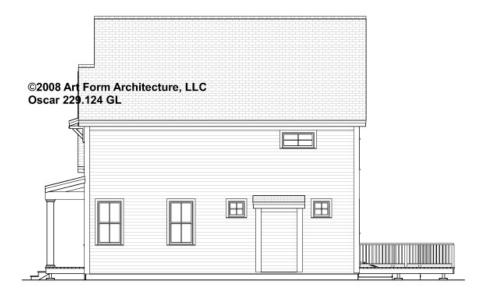

|

#### OSCAR - BASEMENT 229.124 GL

Some features shown are optional. Your Purchase & Sale Agreement governs, whether items are labeled "optional" in this document or not.



#### CLG HT SHOWN 7'-8" CLG HT POSSIBLE 10' & Up

\* Major Change Fee, see website plan page for cost

| F1 LIVING AREA       | 0 FT | F1 BEDROOMS          | 0 | F1 BATHROOMS         | 0 |
|----------------------|------|----------------------|---|----------------------|---|
| Main                 | FT   | Main                 |   | Main                 |   |
| Future               | FT   | Future               |   | Future               |   |
| 2 <sup>nd</sup> Unit | FT   | 2 <sup>nd</sup> Unit |   | 2 <sup>nd</sup> Unit |   |



# OSCAR - FRONT ELEVATION 229.124 GL





# OSCAR - RIGHT ELEVATION 229.124 GL

\_





# OSCAR - REAR ELEVATION 229.124 GL





# OSCAR - LEFT ELEVATION 229.124 GL





#### OSCAR - REAR RENDER 229.124 GL