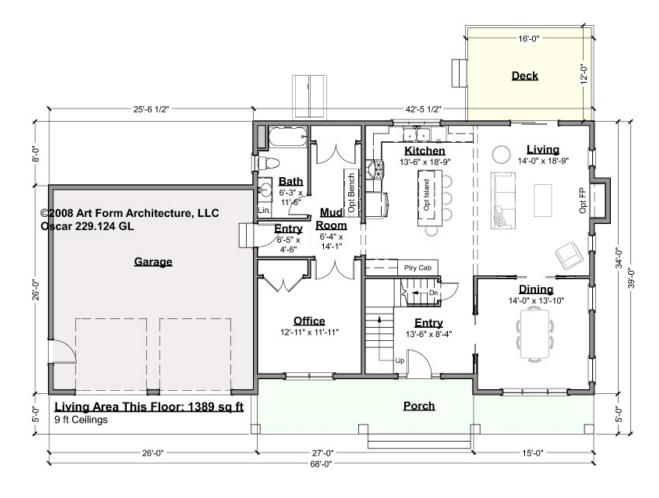

### OSCAR - 1<sup>ST</sup> FLOOR 229.124 GL

Some features shown are optional. Your Purchase & Sale Agreement governs, whether items are labeled "optional" in this document or not.

CLG HT SHOWN 9'-0" CLG HT POSSIBLE 8'-0"

\* Major Change Fee, see website plan page for cost

| F1 LIVING AREA       | 1389 <sup>FT</sup>    | F1 BEDROOMS          | 1    | F1 BATHROOMS         | 1    |
|----------------------|-----------------------|----------------------|------|----------------------|------|
| Main                 | 1389.00 <sup>FT</sup> | Main                 | 0.00 | Main                 | 1.00 |
| Future               | FT                    | Future               | 1.00 | Future               |      |
| 2 <sup>nd</sup> Unit | FT                    | 2 <sup>nd</sup> Unit |      | 2 <sup>nd</sup> Unit |      |