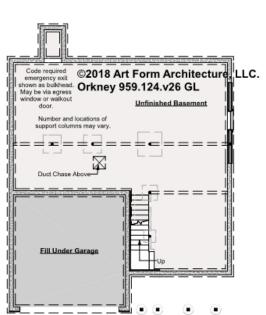

## © 2018 Art Form Architecture, LLC. ALL RIGHTS RESERVED.

ORKNEY - BASEMENT 959.124.v26 GL

—

Some features shown are optional. Your Purchase & Sale Agreement governs, whether items are labeled "optional" in this document or not.

# CLG HT SHOWN 7'-8" CLG HT POSSIBLE 10' & Up

\* Major Change Fee, see website plan page for cost

| F1 LIVING AREA       | 0 <sup>FT</sup> | F1 BEDROOMS          | 0 | F1 BATHROOMS         | 0 |
|----------------------|-----------------|----------------------|---|----------------------|---|
| Main                 | FT              | Main                 |   | Main                 |   |
| Future               | FT              | Future               |   | Future               |   |
| 2 <sup>nd</sup> Unit | FT              | 2 <sup>nd</sup> Unit |   | 2 <sup>nd</sup> Unit |   |

### © 2018 Art Form Architecture, LLC. ALL RIGHTS RESERVED.