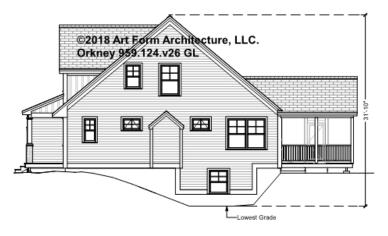

# ORKNEY - REAR/LEFT ELEVATION 959.124.v26 GL

—

Some features shown are optional. Your Purchase & Sale Agreement governs, whether items are labeled "optional" in this document or not.

## © 2018 Art Form Architecture, LLC. ALL RIGHTS RESERVED.