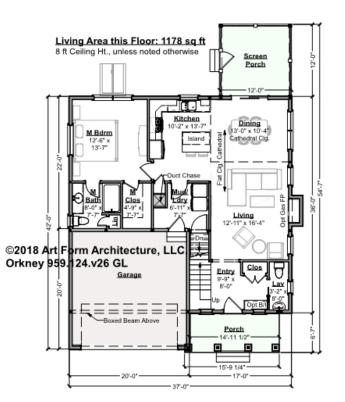

# ORKNEY - 1<sup>ST</sup> FLOOR 959.124.v26 GL

—

Some features shown are optional. Your Purchase & Sale Agreement governs, whether items are labeled "optional" in this document or not.

# CLG HT SHOWN 8'-0" CLG HT POSSIBLE 9'-0"

\* Major Change Fee, see website plan page for cost

| F1 LIVING AREA       | 1178 <sup>FT</sup> | F1 BEDROOMS          | 1    | F1 BATHROOMS         | 1.5  |
|----------------------|--------------------|----------------------|------|----------------------|------|
| Main                 | 1178.00 FT         | Main                 | 1.00 | Main                 | 1.50 |
| Future               | FT                 | Future               |      | Future               |      |
| 2 <sup>nd</sup> Unit | FT                 | 2 <sup>nd</sup> Unit |      | 2 <sup>nd</sup> Unit |      |

## © 2018 Art Form Architecture, LLC. ALL RIGHTS RESERVED.