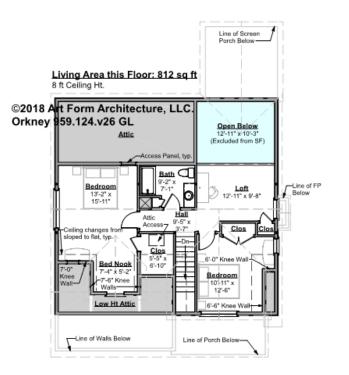

# ORKNEY - 2<sup>ND</sup> FLOOR 959.124.v26 GL

\_

Some features shown are optional. Your Purchase & Sale Agreement governs, whether items are labeled "optional" in this document or not.

# CLG HT SHOWN 8'-0" CLG HT POSSIBLE 9'-0"

\* Major Change Fee, see website plan page for cost

| F1 LIVING AREA       | 812 <sup>FT</sup> | F1 BEDROOMS          | 2    | F1 BATHROOMS         | 1    |
|----------------------|-------------------|----------------------|------|----------------------|------|
| Main                 | 812.00 FT         | Main                 | 2.00 | Main                 | 1.00 |
| Future               | FT                | Future               |      | Future               |      |
| 2 <sup>nd</sup> Unit | FT                | 2 <sup>nd</sup> Unit |      | 2 <sup>nd</sup> Unit |      |

## © 2018 Art Form Architecture, LLC. ALL RIGHTS RESERVED.

ORKNEY - BASEMENT 959.124.v26 GL

—

Some features shown are optional. Your Purchase & Sale Agreement governs, whether items are labeled "optional" in this document or not.