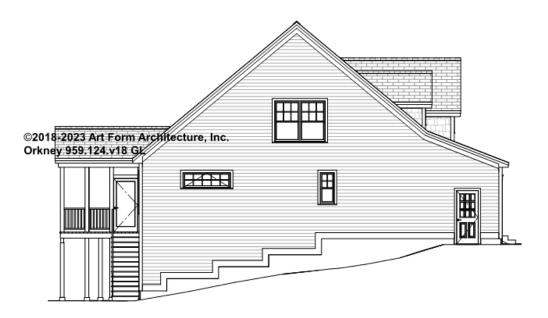

ment governs, whether items are labeled "optional" in this document or not.



CLG HT SHOWN 7'-8" CLG HT POSSIBLE 9'-0"

\* Major Change Fee, see website plan page for cost

| F1 LIVING AREA       | 0 FT | F1 BEDROOMS          | 0 | F1 BATHROOMS         | 0 |
|----------------------|------|----------------------|---|----------------------|---|
| Main                 | FT   | Main                 |   | Main                 |   |
| Future               | FT   | Future               |   | Future               |   |
| 2 <sup>nd</sup> Unit | FT   | 2 <sup>nd</sup> Unit |   | 2 <sup>nd</sup> Unit |   |



## ORKNEY - FRONT ELEVATION 959.124.v18 GL





## ORKNEY - RIGHT ELEVATION 959.124.v18 GL

—





## ORKNEY - REAR ELEVATION 959.124.v18 GL

\_





## ORKNEY - LEFT ELEVATION 959.124.v18 GL





#### ORKNEY - REAR RENDER 959.124.v18 GL