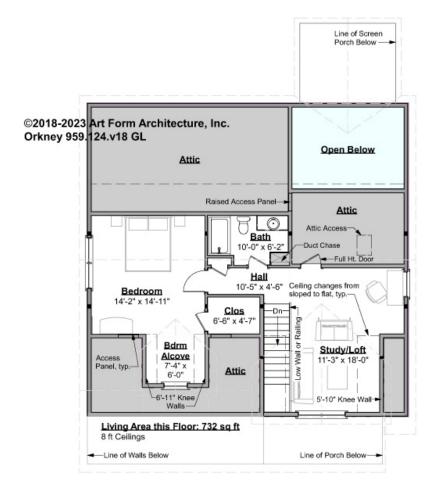

#### ORKNEY - 2<sup>ND</sup> FLOOR 959.124.v18 GL

Some features shown are optional. Your Purchase & Sale Agreement governs, whether items are labeled "optional" in this document or not.

CLG HT SHOWN 8'-0" CLG HT POSSIBLE 9'-0"

\* Major Change Fee, see website plan page for cost

| F1 LIVING AREA       | 732 <sup>FT</sup>    | F1 BEDROOMS          | 1    | F1 BATHROOMS         | 1    |
|----------------------|----------------------|----------------------|------|----------------------|------|
| Main                 | 732.00 <sup>FT</sup> | Main                 | 1.00 | Main                 | 1.00 |
| Future               | FT                   | Future               | 0.00 | Future               |      |
| 2 <sup>nd</sup> Unit | FT                   | 2 <sup>nd</sup> Unit |      | 2 <sup>nd</sup> Unit |      |