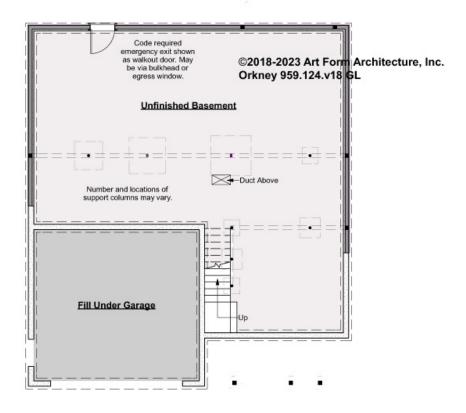

#### ORKNEY - BASEMENT 959.124.v18 GL

Some features shown are optional. Your Purchase & Sale Agreement governs, whether items are labeled "optional" in this document or not.

CLG HT SHOWN 7'-8" CLG HT POSSIBLE 9'-0"

\* Major Change Fee, see website plan page for cost

| F1 LIVING AREA       | 0 FT | F1 BEDROOMS          | 0 | F1 BATHROOMS         | 0 |
|----------------------|------|----------------------|---|----------------------|---|
| Main                 | FT   | Main                 |   | Main                 |   |
| Future               | FT   | Future               |   | Future               |   |
| 2 <sup>nd</sup> Unit | FT   | 2 <sup>nd</sup> Unit |   | 2 <sup>nd</sup> Unit |   |