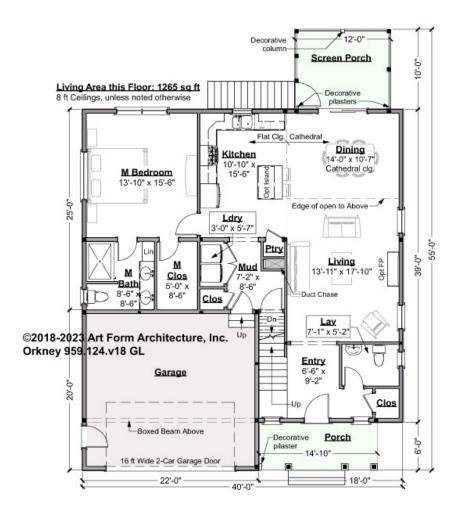

#### ORKNEY - 1<sup>ST</sup> FLOOR 959.124.v18 GL

Some features shown are optional. Your Purchase & Sale Agreement governs, whether items are labeled "optional" in this document or not.

CLG HT SHOWN 8'-0" CLG HT POSSIBLE 9'-0"

\* Major Change Fee, see website plan page for cost

| F1 LIVING AREA       | 1265 <sup>FT</sup> | F1 BEDROOMS          | 1    | F1 BATHROOMS         | 1.5  |
|----------------------|--------------------|----------------------|------|----------------------|------|
| Main                 | 1265.00 FT         | Main                 | 1.00 | Main                 | 1.50 |
| Future               | FT                 | Future               |      | Future               |      |
| 2 <sup>nd</sup> Unit | FT                 | 2 <sup>nd</sup> Unit |      | 2 <sup>nd</sup> Unit |      |