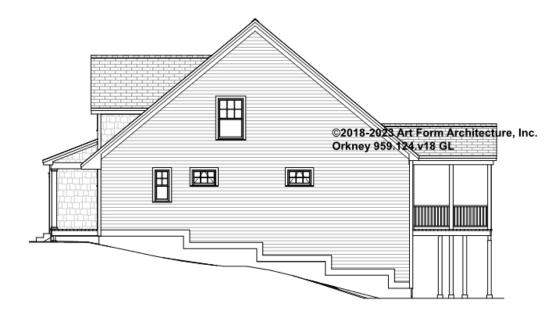

### ORKNEY - BASEMENT 959.124.v18 GL

Some features shown are optional. Your Purchase & Sale Agreement governs, whether items are labeled "optional" in this document or not.



CLG HT SHOWN 7'-8" CLG HT POSSIBLE 9'-0"

\* Major Change Fee, see website plan page for cost

| F1 LIVING AREA       | 0 FT | F1 BEDROOMS          | 0 | F1 BATHROOMS         | 0 |
|----------------------|------|----------------------|---|----------------------|---|
| Main                 | FT   | Main                 |   | Main                 |   |
| Future               | FT   | Future               |   | Future               |   |
| 2 <sup>nd</sup> Unit | FT   | 2 <sup>nd</sup> Unit |   | 2 <sup>nd</sup> Unit |   |



## ORKNEY - FRONT ELEVATION 959.124.v18 GL





## ORKNEY - RIGHT ELEVATION 959.124.v18 GL

—





## ORKNEY - REAR ELEVATION 959.124.v18 GL

\_





## ORKNEY - LEFT ELEVATION 959.124.v18 GL





#### ORKNEY - REAR RENDER 959.124.v18 GL