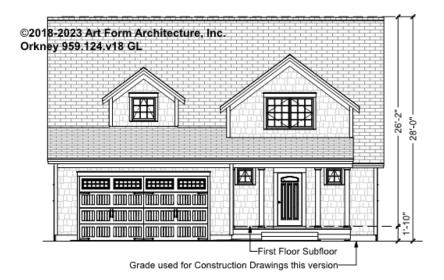

p> Unit |      | 2 <sup>nd</sup> Unit |      |



#### ORKNEY - BASEMENT 959.124.v18 GL

Some features shown are optional. Your Purchase & Sale Agreement governs, whether items are labeled "optional" in this document or not.



CLG HT SHOWN 7'-8" CLG HT POSSIBLE 9'-0"

\* Major Change Fee, see website plan page for cost

| F1 LIVING AREA       | 0 FT | F1 BEDROOMS          | 0 | F1 BATHROOMS         | 0 |
|----------------------|------|----------------------|---|----------------------|---|
| Main                 | FT   | Main                 |   | Main                 |   |
| Future               | FT   | Future               |   | Future               |   |
| 2 <sup>nd</sup> Unit | FT   | 2 <sup>nd</sup> Unit |   | 2 <sup>nd</sup> Unit |   |



## ORKNEY - FRONT ELEVATION 959.124.v18 GL





## ORKNEY - RIGHT ELEVATION 959.124.v18 GL

—





## ORKNEY - REAR ELEVATION 959.124.v18 GL

\_





## ORKNEY - LEFT ELEVATION 959.124.v18 GL





#### ORKNEY - REAR RENDER 959.124.v18 GL