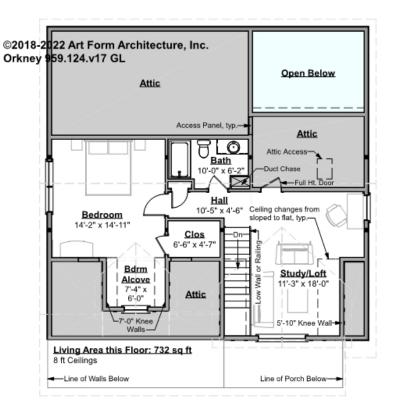

# ORKNEY - 2<sup>ND</sup> FLOOR 959.124.v17 GL

—

Some features shown are optional. Your Purchase & Sale Agreement governs, whether items are labeled "optional" in this document or not.

### CLG HT SHOWN 8'-0" CLG HT POSSIBLE 9'-0"

\* Major Change Fee, see website plan page for cost

| F1 LIVING AREA       | 732 <sup>FT</sup> | F1 BEDROOMS          | 2    | F1 BATHROOMS         | 1    |
|----------------------|-------------------|----------------------|------|----------------------|------|
| Main                 | 732.00 FT         | Main                 | 1.00 | Main                 | 1.00 |
| Future               | FT                | Future               | 1.00 | Future               |      |
| 2 <sup>nd</sup> Unit | FT                | 2 <sup>nd</sup> Unit |      | 2 <sup>nd</sup> Unit |      |