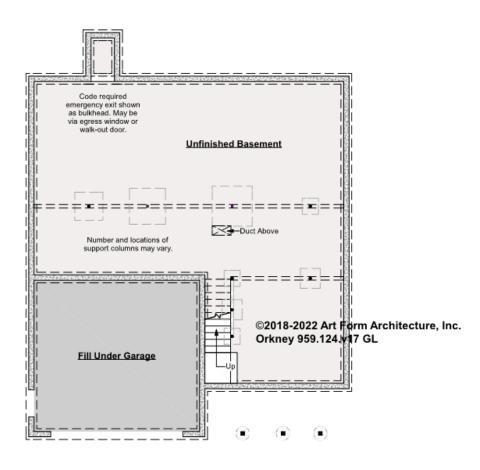

### ORKNEY - BASEMENT 959.124.v17 GL

—

Some features shown are optional. Your Purchase & Sale Agreement governs, whether items are labeled "optional" in this document or not.

CLG HT SHOWN 7'-8" CLG HT POSSIBLE 9'-0"

\* Major Change Fee, see website plan page for cost

| F1 LIVING AREA       | 0 <sup>FT</sup> | F1 BEDROOMS          | 0 | F1 BATHROOMS         | 0 |
|----------------------|-----------------|----------------------|---|----------------------|---|
| Main                 | FT              | Main                 |   | Main                 |   |
| Future               | FT              | Future               |   | Future               |   |
| 2 <sup>nd</sup> Unit | FT              | 2 <sup>nd</sup> Unit |   | 2 <sup>nd</sup> Unit |   |