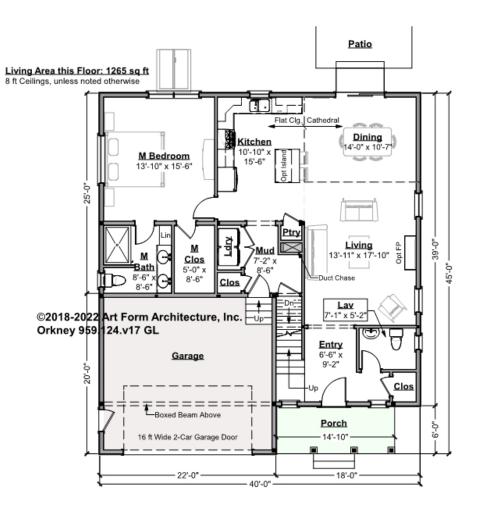

## ORKNEY - 1<sup>ST</sup> FLOOR 959.124.v17 GL

—

Some features shown are optional. Your Purchase & Sale Agreement governs, whether items are labeled "optional" in this document or not.

CLG HT SHOWN 8'-0" CLG HT POSSIBLE 9'-0"

\* Major Change Fee, see website plan page for cost

| F1 LIVING AREA       | 1265 <sup>FT</sup> | F1 BEDROOMS          | 1    | F1 BATHROOMS         | 1.5  |
|----------------------|--------------------|----------------------|------|----------------------|------|
| Main                 | 1265.00 FT         | Main                 | 1.00 | Main                 | 1.50 |
| Future               | FT                 | Future               |      | Future               |      |
| 2 <sup>nd</sup> Unit | FT                 | 2 <sup>nd</sup> Unit |      | 2 <sup>nd</sup> Unit |      |