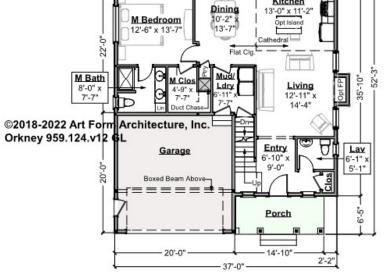

# ORKNEY - 1<sup>ST</sup> FLOOR 959.124.v12 GL

\_

Some features shown are optional. Your Purchase & Sale Agreement governs, whether items are labeled "optional" in this document or not.

Living Area this Floor: 1064 sq ft 8 ft Ceilings, unless noted otherwise 11'-0" Screen Porch Vaulted Clg. Kitchen Stitchen Clg. (0) x 411 21

14"-0"

CLG HT SHOWN 8'-0" CLG HT POSSIBLE 8'-0"

\* Major Change Fee, see website plan page for cost

| F1 LIVING AREA       | 1064 <sup>FT</sup> | F1 BEDROOMS          | 1    | F1 BATHROOMS         | 1.5  |
|----------------------|--------------------|----------------------|------|----------------------|------|
| Main                 | 1064.00 FT         | Main                 | 1.00 | Main                 | 1.50 |
| Future               | FT                 | Future               |      | Future               |      |
| 2 <sup>nd</sup> Unit | FT                 | 2 <sup>nd</sup> Unit |      | 2 <sup>nd</sup> Unit |      |