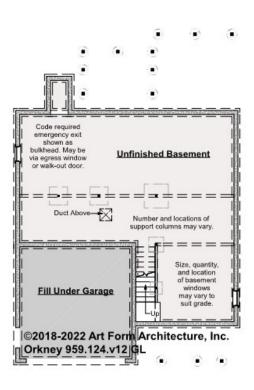

### ORKNEY - BASEMENT 959.124.v12 GL

—

Some features shown are optional. Your Purchase & Sale Agreement governs, whether items are labeled "optional" in this document or not.

### CLG HT SHOWN 7'-8" CLG HT POSSIBLE 9'-0"

\* Major Change Fee, see website plan page for cost

| F1 LIVING AREA       | 0 <sup>FT</sup> | F1 BEDROOMS          | 0 | F1 BATHROOMS         | 0 |
|----------------------|-----------------|----------------------|---|----------------------|---|
| Main                 | FT              | Main                 |   | Main                 |   |
| Future               | FT              | Future               |   | Future               |   |
| 2 <sup>nd</sup> Unit | FT              | 2 <sup>nd</sup> Unit |   | 2 <sup>nd</sup> Unit |   |