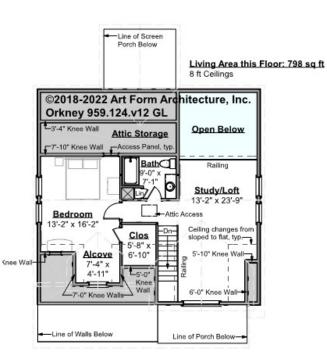

# ORKNEY - 2<sup>ND</sup> FLOOR 959.124.v12 GL

\_

Some features shown are optional. Your Purchase & Sale Agreement governs, whether items are labeled "optional" in this document or not.

### CLG HT SHOWN 8'-0" CLG HT POSSIBLE 9'-0"

\* Major Change Fee, see website plan page for cost

| F1 LIVING AREA       | 798 <sup>FT</sup>    | F1 BEDROOMS          | 1    | F1 BATHROOMS         | 1    |
|----------------------|----------------------|----------------------|------|----------------------|------|
| Main                 | 798.00 <sup>FT</sup> | Main                 | 1.00 | Main                 | 1.00 |
| Future               | FT                   | Future               |      | Future               |      |
| 2 <sup>nd</sup> Unit | FT                   | 2 <sup>nd</sup> Unit |      | 2 <sup>nd</sup> Unit |      |