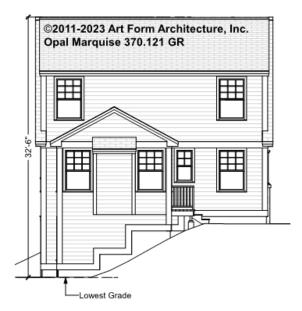

" CLG HT POSSIBLE 8'-0"

\* Major Change Fee, see website plan page for cost

| F1 LIVING AREA       | 0 FT | F1 BEDROOMS          | 0 | <b>F1 BATHROOMS</b> 0 |
|----------------------|------|----------------------|---|-----------------------|
| Main                 | FT   | Main                 |   | Main                  |
| Future               | FT   | Future               |   | Future                |
| 2 <sup>nd</sup> Unit | FT   | 2 <sup>nd</sup> Unit |   | 2 <sup>nd</sup> Unit  |



### OPAL MARQUISE PRIME WITH SUN -BASEMENT 370.121 GR



**Side Render Showing Garage - Additional Image** 



### OPAL MARQUISE PRIME WITH SUN -FRONT ELEVATION 370.121 GR





### OPAL MARQUISE PRIME WITH SUN -RIGHT ELEVATION 370.121 GR





### OPAL MARQUISE PRIME WITH SUN -REAR ELEVATION 370.121 GR





### OPAL MARQUISE PRIME WITH SUN -LEFT ELEVATION 370.121 GR





### OPAL MARQUISE PRIME WITH SUN -REAR RENDER 370.121 GR