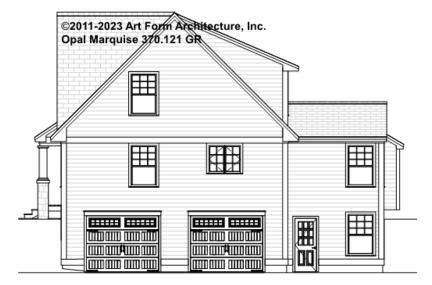

labeled "optional" in this document or not.



CLG HT SHOWN 7'-8" CLG HT POSSIBLE 8'-0"

\* Major Change Fee, see website plan page for cost

| F1 LIVING AREA       | 0 FT | F1 BEDROOMS          | 0 | <b>F1 BATHROOMS</b> 0 |
|----------------------|------|----------------------|---|-----------------------|
| Main                 | FT   | Main                 |   | Main                  |
| Future               | FT   | Future               |   | Future                |
| 2 <sup>nd</sup> Unit | FT   | 2 <sup>nd</sup> Unit |   | 2 <sup>nd</sup> Unit  |



### OPAL MARQUISE PRIME WITH SUN -BASEMENT 370.121 GR



**Side Render Showing Garage - Additional Image** 



### OPAL MARQUISE PRIME WITH SUN -FRONT ELEVATION 370.121 GR





### OPAL MARQUISE PRIME WITH SUN -RIGHT ELEVATION 370.121 GR





### OPAL MARQUISE PRIME WITH SUN -REAR ELEVATION 370.121 GR





### OPAL MARQUISE PRIME WITH SUN -LEFT ELEVATION 370.121 GR





### OPAL MARQUISE PRIME WITH SUN -REAR RENDER 370.121 GR