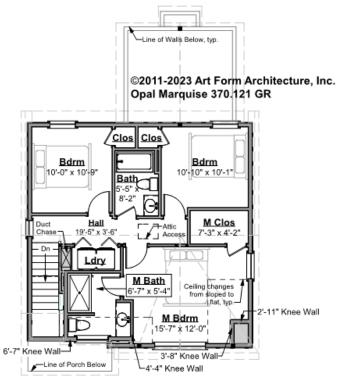

# OPAL MARQUISE PRIME WITH SUN - 2<sup>ND</sup> FLOOR 370.121 GR

Some features shown are optional. Your Purchase & Sale Agreement governs, whether items are labeled "optional" in this document or not.

Living Area this Floor: 767 sq ft 8 ft Ceilings

CLG HT SHOWN 8'-0" CLG HT POSSIBLE 9'-0"

\* Major Change Fee, see website plan page for cost

| F1 LIVING AREA       | 767 FT               | F1 BEDROOMS          | 3    | F1 BATHROOMS         | 2    |
|----------------------|----------------------|----------------------|------|----------------------|------|
| Main                 | 767.00 <sup>FT</sup> | Main                 | 3.00 | Main                 | 2.00 |
| Future               | FT                   | Future               |      | Future               |      |
| 2 <sup>nd</sup> Unit | FT                   | 2 <sup>nd</sup> Unit |      | 2 <sup>nd</sup> Unit |      |