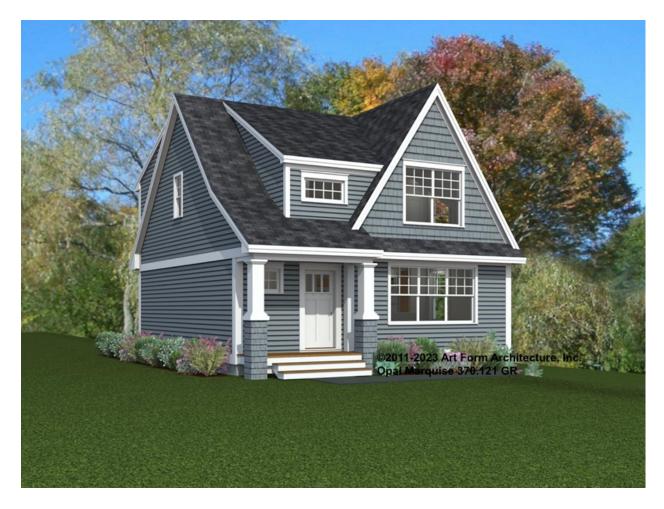

## OPAL MARQUISE PRIME WITH SUN 370.121 GR

In addition to our Terms and Conditions (the "Terms"), please be aware of the following:

Art Form Architecture, LLC ("Artform") requires that our Drawings be built substantially as designed. Artform will not be obligated by or liable for use of this design with markups as part of any builder agreement. While we attempt to accommodate where possible and reasonable, and where the changes do not denigrate our design, any and all changes to Drawings must be approved in writing by Artform. It is recommended that you have your Drawing updated by Artform prior to attaching any Drawing to any builder agreement. Artform shall not be responsible for the misuse of or unauthorized alterations to any of its Drawings.



| Width 28.00 FT | Depth 42.83 FT      | Height 25.83 FT |
|----------------|---------------------|-----------------|
| **idtii        | <b>Doptii</b> 12.00 | i ioigiit zoioo |

| LIVING AREA          | 1711 <sup>FT</sup> | BEDROOMS             | 4 | BATHROOMS            | 2.5 |
|----------------------|--------------------|----------------------|---|----------------------|-----|
| Main                 | 1711 <sup>FT</sup> | Main                 | 3 | Main                 | 2.5 |
| Future               | 0 FT               | Future               | 1 | Future               | 0   |
| 2 <sup>nd</sup> Unit | 0 FT               | 2 <sup>nd</sup> Unit | 0 | 2 <sup>nd</sup> Unit | 0   |



### **OPAL MARQUISE PRIME WITH SUN -**1<sup>ST</sup> FLOOR 370.121 GR

Some features shown are optional. Yo