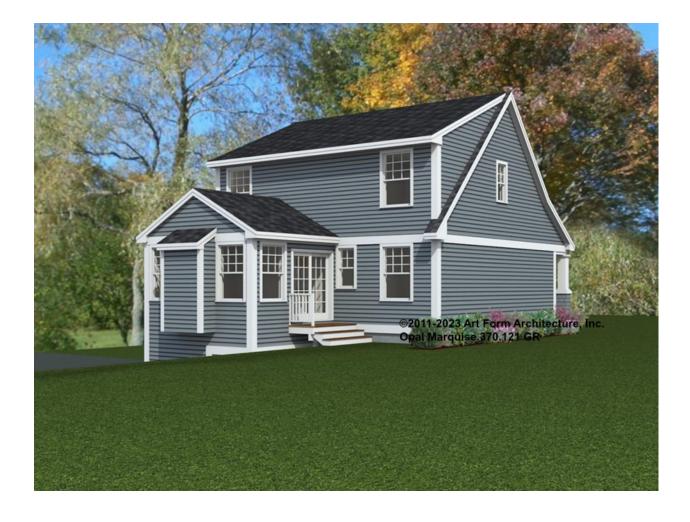

| 0 | <b>F1 BATHROOMS</b> 0 |
|----------------------|------|----------------------|---|-----------------------|
| Main                 | FT   | Main                 |   | Main                  |
| Future               | FT   | Future               |   | Future                |
| 2 <sup>nd</sup> Unit | FT   | 2 <sup>nd</sup> Unit |   | 2 <sup>nd</sup> Unit  |



### OPAL MARQUISE PRIME WITH SUN -BASEMENT 370.121 GR



**Side Render Showing Garage - Additional Image** 



### OPAL MARQUISE PRIME WITH SUN -FRONT ELEVATION 370.121 GR





### OPAL MARQUISE PRIME WITH SUN -RIGHT ELEVATION 370.121 GR





### OPAL MARQUISE PRIME WITH SUN -REAR ELEVATION 370.121 GR





### OPAL MARQUISE PRIME WITH SUN -LEFT ELEVATION 370.121 GR





### OPAL MARQUISE PRIME WITH SUN -REAR RENDER 370.121 GR