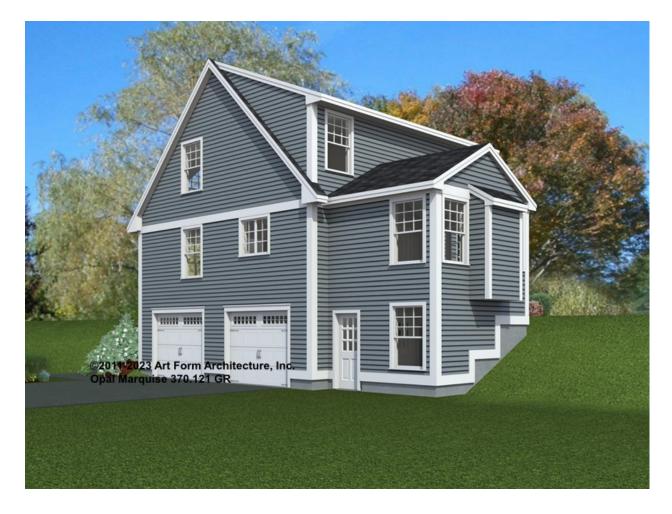

### OPAL MARQUISE PRIME WITH SUN -BASEMENT 370.121 GR

**Side Render Showing Garage - Additional Image** 