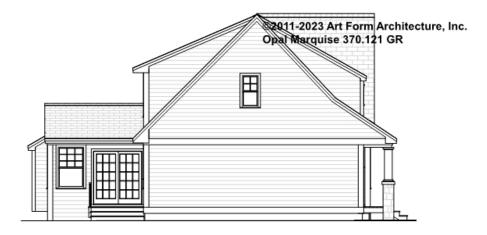

ge for cost

| F1 LIVING AREA       | 0 FT | F1 BEDROOMS          | 0 | <b>F1 BATHROOMS</b> 0 |
|----------------------|------|----------------------|---|-----------------------|
| Main                 | FT   | Main                 |   | Main                  |
| Future               | FT   | Future               |   | Future                |
| 2 <sup>nd</sup> Unit | FT   | 2 <sup>nd</sup> Unit |   | 2 <sup>nd</sup> Unit  |



### OPAL MARQUISE PRIME WITH SUN -BASEMENT 370.121 GR



**Side Render Showing Garage - Additional Image** 



### OPAL MARQUISE PRIME WITH SUN -FRONT ELEVATION 370.121 GR





### OPAL MARQUISE PRIME WITH SUN -RIGHT ELEVATION 370.121 GR





### OPAL MARQUISE PRIME WITH SUN -REAR ELEVATION 370.121 GR





### OPAL MARQUISE PRIME WITH SUN -LEFT ELEVATION 370.121 GR





### OPAL MARQUISE PRIME WITH SUN -REAR RENDER 370.121 GR