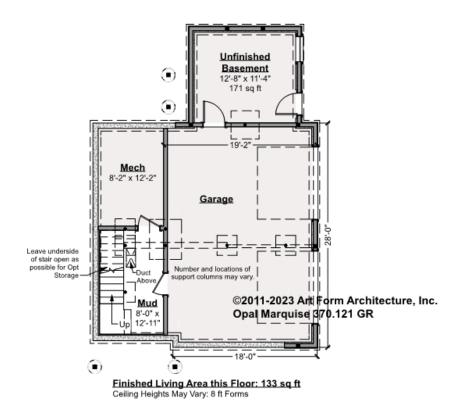

#### OPAL MARQUISE PRIME WITH SUN -BASEMENT 370.121 GR

Some features shown are optional. Your Purchase & Sale Agreement governs, whether items are labeled "optional" in this document or not.

CLG HT SHOWN 7'-8" CLG HT POSSIBLE 8'-0"

\* Major Change Fee, see website plan page for cost

| F1 LIVING AREA       | 0 FT | F1 BEDROOMS          | 0 | <b>F1 BATHROOMS</b> 0 |
|----------------------|------|----------------------|---|-----------------------|
| Main                 | FT   | Main                 |   | Main                  |
| Future               | FT   | Future               |   | Future                |
| 2 <sup>nd</sup> Unit | FT   | 2 <sup>nd</sup> Unit |   | 2 <sup>nd</sup> Unit  |