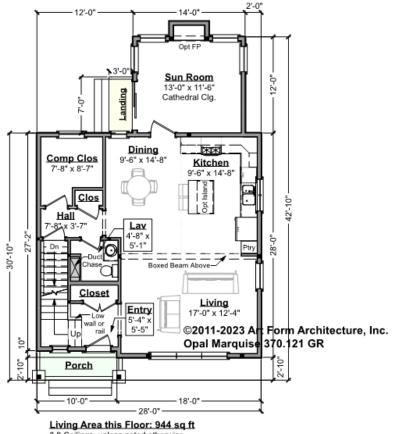

### **OPAL MARQUISE PRIME WITH SUN -**1<sup>ST</sup> FLOOR 370.121 GR

Some features shown are optional. Your Purchase & Sale Agreement governs, whether items are labeled "optional" in this document or not.

#### CLG HT SHOWN 8'-0" **CLG HT POSSIBLE 8'-0"**

\* Major Change Fee, see website plan page for cost

| F1 LIVING AREA       | 944 <sup>FT</sup>    | F1 BEDROOMS          | 1    | F1 BATHROOMS         | 0.5  |
|----------------------|----------------------|----------------------|------|----------------------|------|
| Main                 | 944.00 <sup>FT</sup> | Main                 |      | Main                 | 0.50 |
| Future               | FT                   | Future               | 1.00 | Future               |      |
| 2 <sup>nd</sup> Unit | FT                   | 2 <sup>nd</sup> Unit |      | 2 <sup>nd</sup> Unit |      |