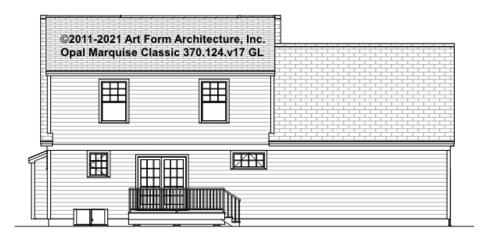

>FT</sup> | Future               | 0.00 | Future               | 0.00 |
| 2 <sup>nd</sup> Unit | 0.00 <sup>FT</sup> | 2 <sup>nd</sup> Unit | 0.00 | 2 <sup>nd</sup> Unit | 0.00 |

Use of this document is governed by our Terms and Conditions, found on our website: https://www.artform.us/terms-conditions/

#### © 2011 Art Form Architecture, LLC. ALL RIGHTS RESERVED.



## OPAL MARQUISE CLASSIC - FRONT ELEVATION 370.124.v17 GL

\_\_\_\_



You may not build this Design without purchasing a License to Build (as defined in our Terms). Unauthorized changes are not permitted and violate copyright laws, which provide substantial penalties for infringement.



## OPAL MARQUISE CLASSIC - RIGHT ELEVATION 370.124.v17 GL

\_\_\_\_





## OPAL MARQUISE CLASSIC - REAR ELEVATION 370.124.v17 GL

\_\_\_\_





## OPAL MARQUISE CLASSIC - LEFT ELEVATION 370.124.v17 GL

\_\_\_\_





## OPAL MARQUISE CLASSIC - REAR RENDER 370.124.v17 GL

Some features shown are optional. Your Purchase & Sale Agreement governs, whether items are labeled "optional" in this document or not.



#### © 2011 Art Form Architecture, LLC. ALL RIGHTS RESERVED.