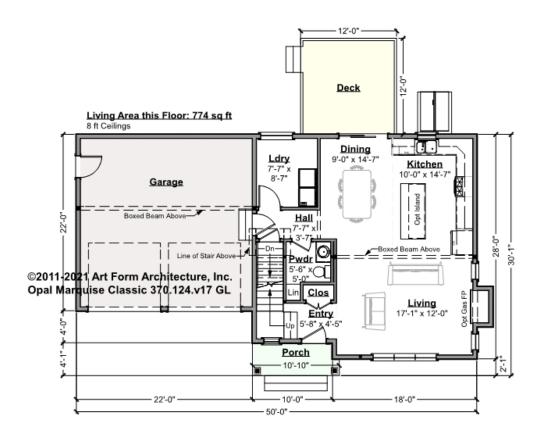

# OPAL MARQUISE CLASSIC - 1<sup>ST</sup> FLOOR 370.124.v17 GL

Yes, we "could" make this a 9 ft ceiling, but, BUT - would need to add 2 stair treads at both legs at top of stairs. That will then make the garage door opener a little more interesting...

#### CLG HT SHOWN 8'-0" CLG HT POSSIBLE 8'-0"

\* Major Change Fee, see website plan page for cost

| F1 LIVING AREA       | 774 <sup>FT</sup>    | F1 BEDROOMS          | 0    | F1 BATHROOMS         | 0.5  |
|----------------------|----------------------|----------------------|------|----------------------|------|
| Main                 | 774.00 <sup>FT</sup> | Main                 | 0.00 | Main                 | 0.50 |
| Future               | 0.00 <sup>FT</sup>   | Future               | 0.00 | Future               | 0.00 |
| 2 <sup>nd</sup> Unit | 0.00 <sup>ft</sup>   | 2 <sup>nd</sup> Unit | 0.00 | 2 <sup>nd</sup> Unit | 0.00 |