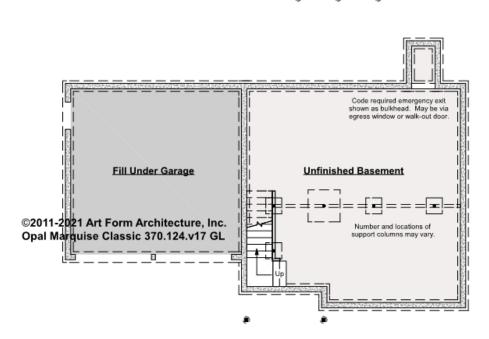

## OPAL MARQUISE CLASSIC -BASEMENT 370.124.v17 GL

Some features shown are optional. Your Purchase & Sale Agreement governs, whether items are labeled "optional" in this document or not.

CLG HT SHOWN 7'-8" CLG HT POSSIBLE 9'-0"

\* Major Change Fee, see website plan page for cost

| F1 LIVING AREA       | 0 <sup>FT</sup>    | F1 BEDROOMS          | 0    | F1 BATHROOMS         | 0    |
|----------------------|--------------------|----------------------|------|----------------------|------|
| Main                 | 0.00 <sup>FT</sup> | Main                 | 0.00 | Main                 | 0.00 |
| Future               | 0.00 <sup>FT</sup> | Future               | 0.00 | Future               | 0.00 |
| 2 <sup>nd</sup> Unit | 0.00 <sup>FT</sup> | 2 <sup>nd</sup> Unit | 0.00 | 2 <sup>nd</sup> Unit | 0.00 |