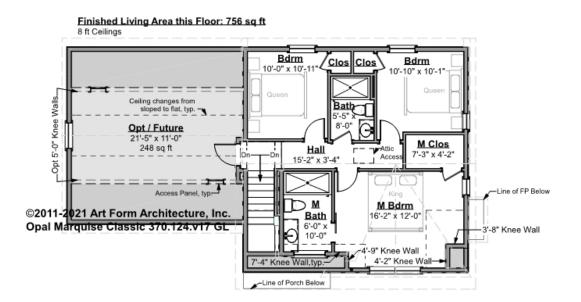

## OPAL MARQUISE CLASSIC - 2<sup>ND</sup> FLOOR 370.124.v17 GL

\_\_\_

Some features shown are optional. Your Purchase & Sale Agreement governs, whether items are labeled "optional" in this document or not.

#### CLG HT SHOWN 8'-0" CLG HT POSSIBLE 9'-0"

\* Major Change Fee, see website plan page for cost

| F1 LIVING AREA       | 1004 <sup>FT</sup> | F1 BEDROOMS          | 4    | F1 BATHROOMS         | 2    |
|----------------------|--------------------|----------------------|------|----------------------|------|
| Main                 | 756.00 FT          | Main                 | 3.00 | Main                 | 2.00 |
| Future               | 248.00 FT          | Future               | 1.00 | Future               | 0.00 |
| 2 <sup>nd</sup> Unit | 0.00 <sup>ft</sup> | 2 <sup>nd</sup> Unit | 0.00 | 2 <sup>nd</sup> Unit | 0.00 |