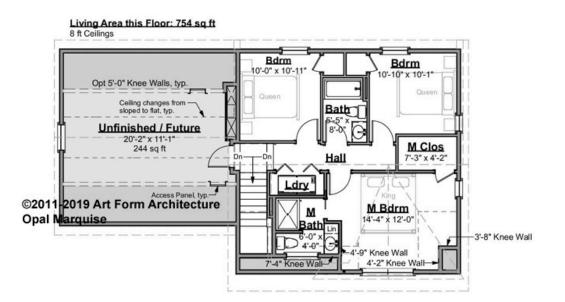

# OPAL MARQUISE CLASSIC - 2<sup>ND</sup> FLOOR 370.124.v11 KR

\_\_\_

Some features shown are optional. Your Purchase & Sale Agreement governs, whether items are labeled "optional" in this document or not.

\* Major Change Fee, see website plan page for cost

| F1 LIVING AREA       | 998 <sup>ft</sup>  | F1 BEDROOMS          | 4    | F1 BATHROOMS         | 2    |
|----------------------|--------------------|----------------------|------|----------------------|------|
| Main                 | 754.00 FT          | Main                 | 3.00 | Main                 | 2.00 |
| Future               | 244.00 FT          | Future               | 1.00 | Future               | 0.00 |
| 2 <sup>nd</sup> Unit | 0.00 <sup>FT</sup> | 2 <sup>nd</sup> Unit | 0.00 | 2 <sup>nd</sup> Unit | 0.00 |