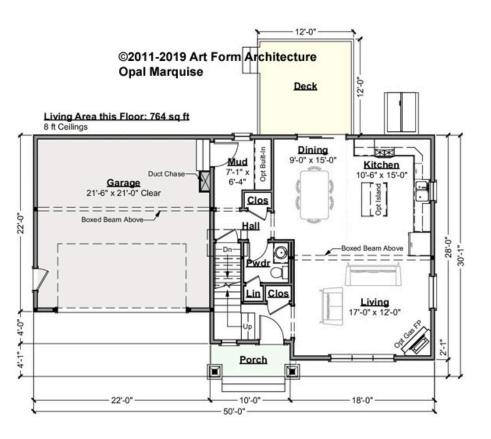

# OPAL MARQUISE CLASSIC - 1<sup>ST</sup> FLOOR 370.124.v11 KR

\_\_\_\_

Some features shown are optional. Your Purchase & Sale Agreement governs, whether items are labeled "optional" in this document or not.

CLG HT SHOWN 8'-0" CLG HT POSSIBLE 8'-0"

\* Major Change Fee, see website plan page for cost

| F1 LIVING AREA       | 764 <sup>FT</sup>  | F1 BEDROOMS          | 0    | F1 BATHROOMS         | 0.5  |
|----------------------|--------------------|----------------------|------|----------------------|------|
| Main                 | 764.00 FT          | Main                 | 0.00 | Main                 | 0.50 |
| Future               | 0.00 <sup>FT</sup> | Future               | 0.00 | Future               | 0.00 |
| 2 <sup>nd</sup> Unit | 0.00 <sup>FT</sup> | 2 <sup>nd</sup> Unit | 0.00 | 2 <sup>nd</sup> Unit | 0.00 |