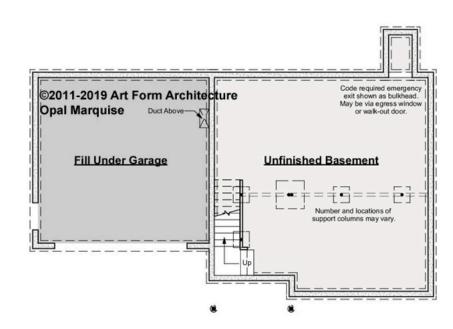

### OPAL MARQUISE CLASSIC -BASEMENT 370.124.v11 KR

\_\_\_\_

Some features shown are optional. Your Purchase & Sale Agreement governs, whether items are labeled "optional" in this document or not.

\* Major Change Fee, see website plan page for cost

| F1 LIVING AREA       | 0 <sup>FT</sup>    | F1 BEDROOMS          | 0    | F1 BATHROOMS         | 0    |
|----------------------|--------------------|----------------------|------|----------------------|------|
| Main                 | 0.00 <sup>FT</sup> | Main                 | 0.00 | Main                 | 0.00 |
| Future               | 0.00 <sup>FT</sup> | Future               | 0.00 | Future               | 0.00 |
| 2 <sup>nd</sup> Unit | 0.00 <sup>FT</sup> | 2 <sup>nd</sup> Unit | 0.00 | 2 <sup>nd</sup> Unit | 0.00 |