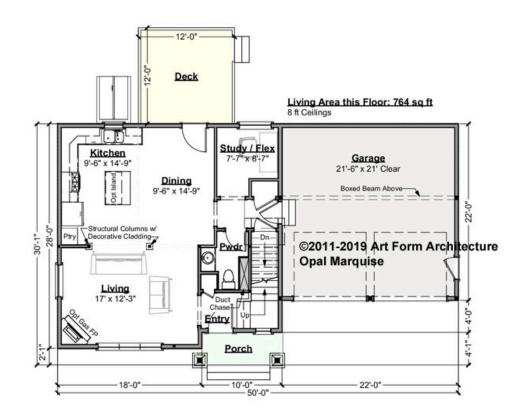

# OPAL MARQUISE CLASSIC - 1<sup>ST</sup> FLOOR 370.124.v10 KL

\_\_\_

Some features shown are optional. Your Purchase & Sale Agreement governs, whether items are labeled "optional" in this document or not.

### CLG HT SHOWN 8'-0" CLG HT POSSIBLE 8'-0"

\* Major Change Fee, see website plan page for cost

| F1 LIVING AREA       | 764 <sup>FT</sup>  | F1 BEDROOMS          | 0    | F1 BATHROOMS         | 0.5  |
|----------------------|--------------------|----------------------|------|----------------------|------|
| Main                 | 764.00 FT          | Main                 | 0.00 | Main                 | 0.50 |
| Future               | 0.00 <sup>FT</sup> | Future               | 0.00 | Future               | 0.00 |
| 2 <sup>nd</sup> Unit | 0.00 <sup>FT</sup> | 2 <sup>nd</sup> Unit | 0.00 | 2 <sup>nd</sup> Unit | 0.00 |