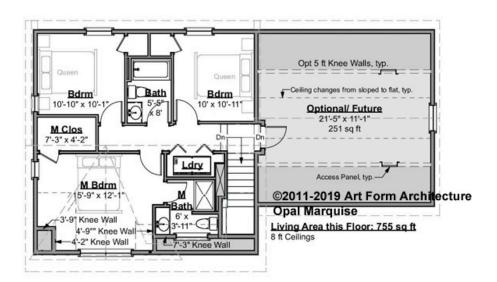

# OPAL MARQUISE CLASSIC - 2<sup>ND</sup> FLOOR 370.124.v10 KL

\_\_\_

Some features shown are optional. Your Purchase & Sale Agreement governs, whether items are labeled "optional" in this document or not.

### CLG HT SHOWN 8'-0" CLG HT POSSIBLE 8'-0"

\* Major Change Fee, see website plan page for cost

| F1 LIVING AREA       | 1006 <sup>FT</sup> | F1 BEDROOMS          | 4    | F1 BATHROOMS         | 2    |
|----------------------|--------------------|----------------------|------|----------------------|------|
| Main                 | 755.00 FT          | Main                 | 3.00 | Main                 | 2.00 |
| Future               | 251.00 FT          | Future               | 1.00 | Future               | 0.00 |
| 2 <sup>nd</sup> Unit | 0.00 <sup>FT</sup> | 2 <sup>nd</sup> Unit | 0.00 | 2 <sup>nd</sup> Unit | 0.00 |