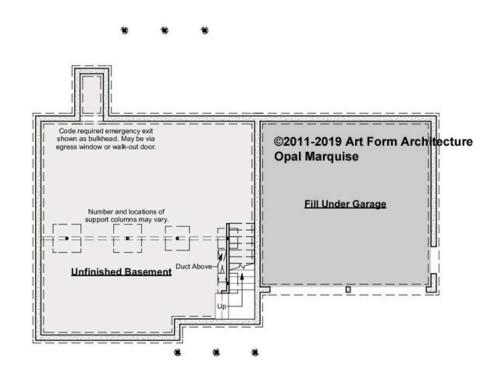

### OPAL MARQUISE CLASSIC -BASEMENT 370.124.v10 KL

\_\_\_\_

Some features shown are optional. Your Purchase & Sale Agreement governs, whether items are labeled "optional" in this document or not.

CLG HT SHOWN 7'-8" CLG HT POSSIBLE 9'-0"

\* Major Change Fee, see website plan page for cost

| F1 LIVING AREA       | 0 <sup>FT</sup>    | F1 BEDROOMS          | 0    | F1 BATHROOMS         | 0    |
|----------------------|--------------------|----------------------|------|----------------------|------|
| Main                 | 0.00 <sup>FT</sup> | Main                 | 0.00 | Main                 | 0.00 |
| Future               | 0.00 <sup>FT</sup> | Future               | 0.00 | Future               | 0.00 |
| 2 <sup>nd</sup> Unit | 0.00 <sup>FT</sup> | 2 <sup>nd</sup> Unit | 0.00 | 2 <sup>nd</sup> Unit | 0.00 |