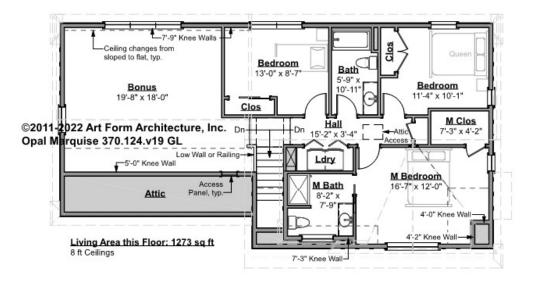

### OPAL MARQUISE CLASSIC, 30X28 - 2<sup>ND</sup> FLOOR 370.124.v19 GL

We're listing a future bath for this floor because there's enough head height and floor space in the "bonus" to add one.

Some features shown are optional. Your Purchase & Sale Agreement governs, whether items are labeled "optional" in this document or not.

### CLG HT SHOWN 8'-0" CLG HT POSSIBLE 8'-0"

\* Major Change Fee, see website plan page for cost

| F1 LIVING AREA       | 1274 <sup>FT</sup> | F1 BEDROOMS          | 4    | F1 BATHROOMS         | 3    |
|----------------------|--------------------|----------------------|------|----------------------|------|
| Main                 | 1274.00 FT         | Main                 | 3.00 | Main                 | 2.00 |
| Future               | 0.00 FT            | Future               | 1.00 | Future               | 1.00 |
| 2 <sup>nd</sup> Unit | 0.00 FT            | 2 <sup>nd</sup> Unit | 0.00 | 2 <sup>nd</sup> Unit | 0.00 |