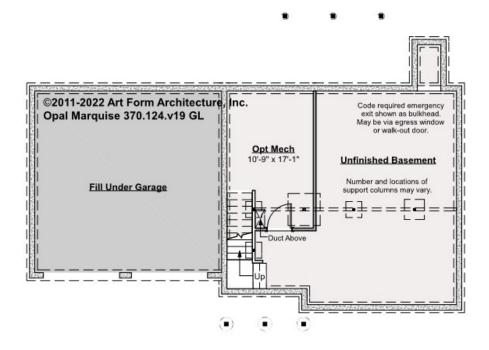

### OPAL MARQUISE CLASSIC, 30X28 - BASEMENT 370.124.v19 GL

Some features shown are optional. Your Purchase & Sale Agreement governs, whether items are labeled "optional" in this document or not.

### CLG HT SHOWN 7'-8" CLG HT POSSIBLE 9'-0"

\* Major Change Fee, see website plan page for cost

| F1 LIVING AREA       | 0 <sup>FT</sup> | F1 BEDROOMS          | 0    | F1 BATHROOMS         | 0    |
|----------------------|-----------------|----------------------|------|----------------------|------|
| Main                 | 0.00 FT         | Main                 | 0.00 | Main                 | 0.00 |
| Future               | 0.00 FT         | Future               | 0.00 | Future               | 0.00 |
| 2 <sup>nd</sup> Unit | 0.00 FT         | 2 <sup>nd</sup> Unit | 0.00 | 2 <sup>nd</sup> Unit | 0.00 |