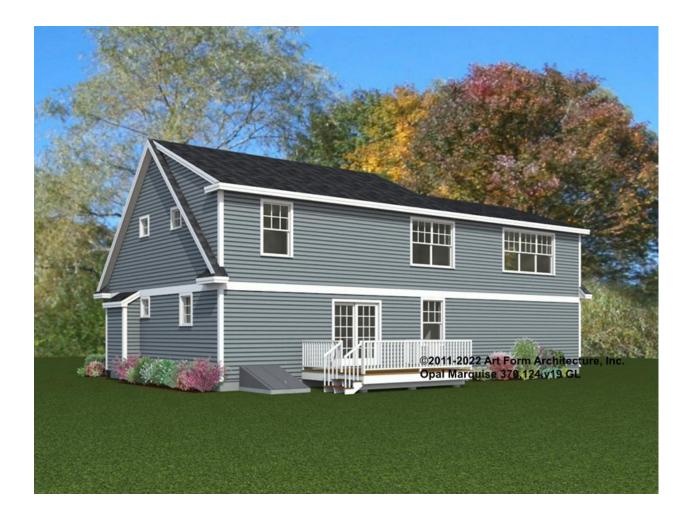

| 0    | F1 BATHROOMS         | 0    |
|----------------------|-----------------|----------------------|------|----------------------|------|
| Main                 | 0.00 FT         | Main                 | 0.00 | Main                 | 0.00 |
| Future               | 0.00 FT         | Future               | 0.00 | Future               | 0.00 |
| 2 <sup>nd</sup> Unit | 0.00 FT         | 2 <sup>nd</sup> Unit | 0.00 | 2 <sup>nd</sup> Unit | 0.00 |



### OPAL MARQUISE CLASSIC, 30X28 - FRONT ELEVATION 370.124.v19 GL





## OPAL MARQUISE CLASSIC, 30X28 - RIGHT ELEVATION 370.124.v19 GL





### OPAL MARQUISE CLASSIC, 30X28 - REAR ELEVATION 370.124.v19 GL





## OPAL MARQUISE CLASSIC, 30X28 - LEFT ELEVATION 370.124.v19 GL





# OPAL MARQUISE CLASSIC, 30X28 - REAR RENDER 370.124.v19 GL