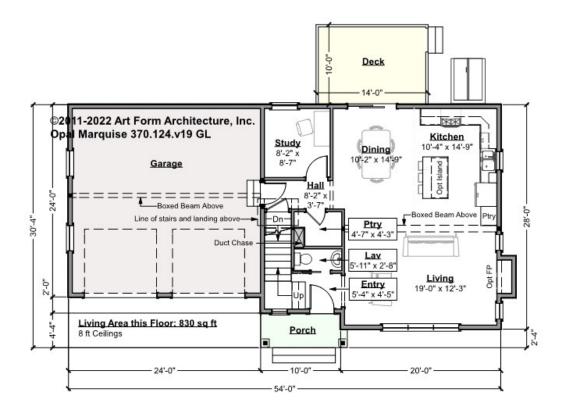

# OPAL MARQUISE CLASSIC, 30X28 - 1<sup>ST</sup> FLOOR 370.124.v19 GL

Some features shown are optional. Your Purchase & Sale Agreement governs, whether items are labeled "optional" in this document or not.

### CLG HT SHOWN 8'-0" CLG HT POSSIBLE 8'-0"

\* Major Change Fee, see website plan page for cost

| F1 LIVING AREA       | 830 <sup>FT</sup> | F1 BEDROOMS          | 1    | F1 BATHROOMS         | 0.5  |
|----------------------|-------------------|----------------------|------|----------------------|------|
| Main                 | 830.00 FT         | Main                 | 0.00 | Main                 | 0.50 |
| Future               | 0.00 FT           | Future               | 1.00 | Future               | 0.00 |
| 2 <sup>nd</sup> Unit | 0.00 FT           | 2 <sup>nd</sup> Unit | 0.00 | 2 <sup>nd</sup> Unit | 0.00 |