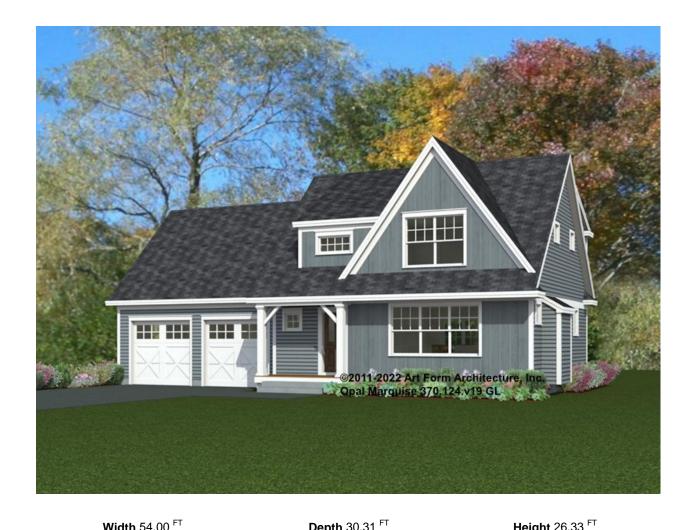

| Width 54.00          |                    | Deptil of            | <b>Бериі</b> 30.31 |                      | Height 20.00 |  |
|----------------------|--------------------|----------------------|--------------------|----------------------|--------------|--|
| LIVING AREA          | 2104 <sup>FT</sup> | BEDROOMS             | 5                  | BATHROOMS            | 3.5          |  |
| Main                 | 2104 FT            | Main                 | 3                  | Main                 | 2.5          |  |
| Future               | 0 FT               | Future               | 2                  | Future               | 1            |  |
| 2 <sup>nd</sup> Unit | 0 FT               | 2 <sup>nd</sup> Unit | 0                  | 2 <sup>nd</sup> Unit | 0            |  |

### OPAL MARQUISE CLASSIC, 30X28 - FRONT ELEVATION 370.124.v19 GL