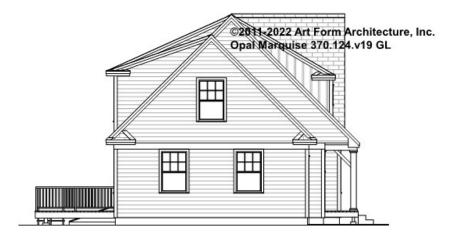

cost

| F1 LIVING AREA       | 0 <sup>FT</sup> | F1 BEDROOMS          | 0    | F1 BATHROOMS         | 0    |
|----------------------|-----------------|----------------------|------|----------------------|------|
| Main                 | 0.00 FT         | Main                 | 0.00 | Main                 | 0.00 |
| Future               | 0.00 FT         | Future               | 0.00 | Future               | 0.00 |
| 2 <sup>nd</sup> Unit | 0.00 FT         | 2 <sup>nd</sup> Unit | 0.00 | 2 <sup>nd</sup> Unit | 0.00 |



### OPAL MARQUISE CLASSIC, 30X28 - FRONT ELEVATION 370.124.v19 GL





## OPAL MARQUISE CLASSIC, 30X28 - RIGHT ELEVATION 370.124.v19 GL





### OPAL MARQUISE CLASSIC, 30X28 - REAR ELEVATION 370.124.v19 GL





## OPAL MARQUISE CLASSIC, 30X28 - LEFT ELEVATION 370.124.v19 GL





# OPAL MARQUISE CLASSIC, 30X28 - REAR RENDER 370.124.v19 GL