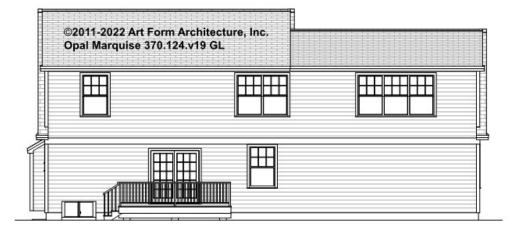

LG HT POSSIBLE 9'-0"

\* Major Change Fee, see website plan page for cost

| F1 LIVING AREA       | 0 <sup>FT</sup> | F1 BEDROOMS          | 0    | F1 BATHROOMS         | 0    |
|----------------------|-----------------|----------------------|------|----------------------|------|
| Main                 | 0.00 FT         | Main                 | 0.00 | Main                 | 0.00 |
| Future               | 0.00 FT         | Future               | 0.00 | Future               | 0.00 |
| 2 <sup>nd</sup> Unit | 0.00 FT         | 2 <sup>nd</sup> Unit | 0.00 | 2 <sup>nd</sup> Unit | 0.00 |



### OPAL MARQUISE CLASSIC, 30X28 - FRONT ELEVATION 370.124.v19 GL





## OPAL MARQUISE CLASSIC, 30X28 - RIGHT ELEVATION 370.124.v19 GL





### OPAL MARQUISE CLASSIC, 30X28 - REAR ELEVATION 370.124.v19 GL





## OPAL MARQUISE CLASSIC, 30X28 - LEFT ELEVATION 370.124.v19 GL





# OPAL MARQUISE CLASSIC, 30X28 - REAR RENDER 370.124.v19 GL