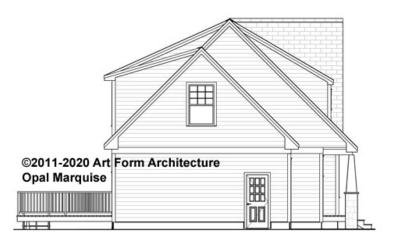

# OPAL MARQUISE CLASSIC, 30X28 -LEFT ELEVATION 370.124.v13 GL

\_

Some features shown are optional. Your Purchase & Sale Agreement governs, whether items are labeled "optional" in this document or not.

CRS 370.124.v13 GL Opal Marquise, 30x28

Use of this document is governed by our Terms and Conditions, found on our website: https://www.artform.us/terms-conditions/

### © 2011 Art Form Architecture, LLC. ALL RIGHTS RESERVED.