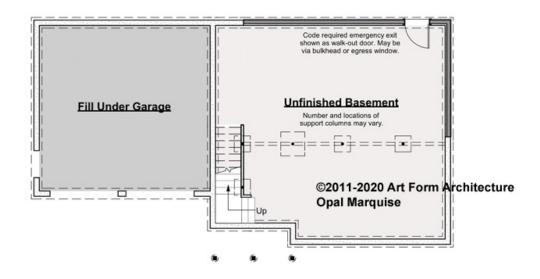

# OPAL MARQUISE CLASSIC, 30X28 -BASEMENT 370.124.v13 GL

\_\_\_\_

Some features shown are optional. Your Purchase & Sale Agreement governs, whether items are labeled "optional" in this document or not.

CRS 370.124.v13 GL Opal Marquise, 30x28

CLG HT SHOWN 7'-8" CLG HT POSSIBLE 9'-0"

### \* Major Change Fee, see website plan page for cost

| F1 LIVING AREA       | 0 <sup>FT</sup>    | F1 BEDROOMS          | 0    | F1 BATHROOMS         | 0    |
|----------------------|--------------------|----------------------|------|----------------------|------|
| Main                 | 0.00 <sup>FT</sup> | Main                 | 0.00 | Main                 | 0.00 |
| Future               | 0.00 <sup>FT</sup> | Future               | 0.00 | Future               | 0.00 |
| 2 <sup>nd</sup> Unit | 0.00 <sup>FT</sup> | 2 <sup>nd</sup> Unit | 0.00 | 2 <sup>nd</sup> Unit | 0.00 |