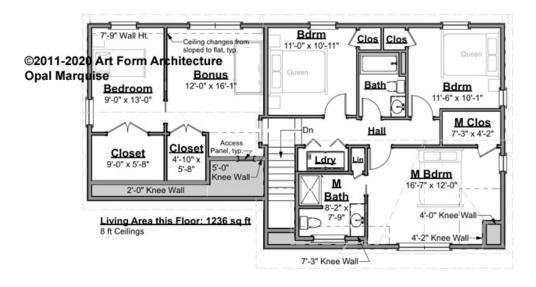

# OPAL MARQUISE CLASSIC, 30X28 -2<sup>ND</sup> FLOOR 370.124.v13 GL

\_

Some features shown are optional. Your Purchase & Sale Agreement governs, whether items are labeled "optional" in this document or not.

CRS 370.124.v13 GL Opal Marquise, 30x28

### CLG HT SHOWN 8'-0" CLG HT POSSIBLE 9'-0"

### \* Major Change Fee, see website plan page for cost

| F1 LIVING AREA       | 1236 <sup>FT</sup> | F1 BEDROOMS          | 5    | F1 BATHROOMS         | 2    |
|----------------------|--------------------|----------------------|------|----------------------|------|
| Main                 | 1236.00 FT         | Main                 | 4.00 | Main                 | 2.00 |
| Future               | 0.00 <sup>FT</sup> | Future               | 1.00 | Future               | 0.00 |
| 2 <sup>nd</sup> Unit | 0.00 <sup>FT</sup> | 2 <sup>nd</sup> Unit | 0.00 | 2 <sup>nd</sup> Unit | 0.00 |