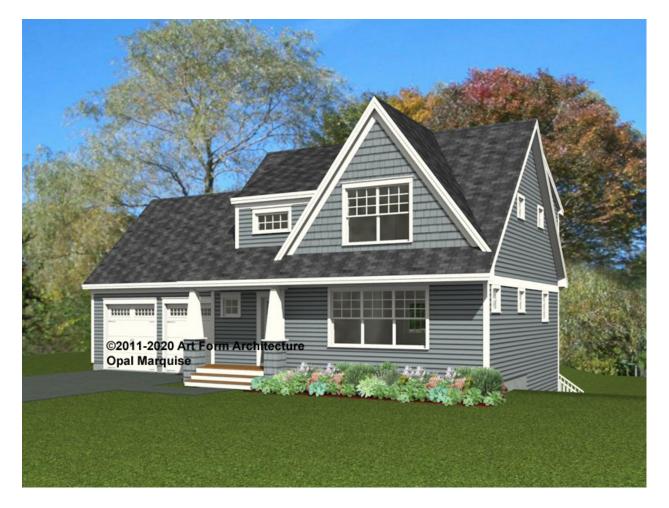

# OPAL MARQUISE CLASSIC, 30X28 -FRONT ELEVATION 370.124.v13 GL

\_

Some features shown are optional. Your Purchase & Sale Agreement governs, whether items are labeled "optional" in this document or not.

CRS 370.124.v13 GL Opal Marquise, 30x28

Use of this document is governed by our Terms and Conditions, found on our website: https://www.artform.us/terms-conditions/ © 2011 Art Form Architecture, LLC. ALL RIGHTS RESERVED.