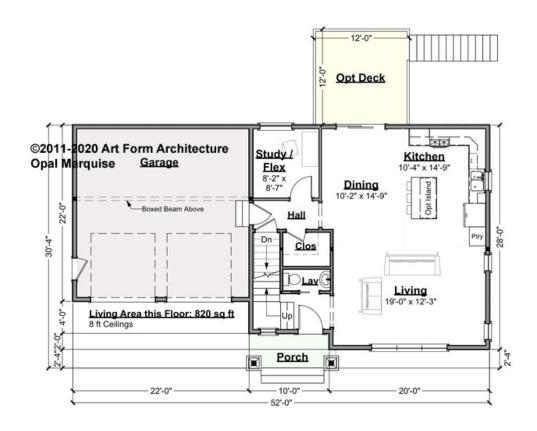

# OPAL MARQUISE CLASSIC, 30X28 - 1<sup>ST</sup> FLOOR 370.124.v13 GL

\_\_\_\_

Some features shown are optional. Your Purchase & Sale Agreement governs, whether items are labeled "optional" in this document or not.

CRS 370.124.v13 GL Opal Marquise, 30x28

### CLG HT SHOWN 8'-0" CLG HT POSSIBLE 8'-0"

### \* Major Change Fee, see website plan page for cost

| F1 LIVING AREA       | 820 <sup>FT</sup>  | F1 BEDROOMS          | 0    | F1 BATHROOMS         | 0.5  |
|----------------------|--------------------|----------------------|------|----------------------|------|
| Main                 | 820.00 FT          | Main                 | 0.00 | Main                 | 0.50 |
| Future               | 0.00 <sup>FT</sup> | Future               | 0.00 | Future               | 0.00 |
| 2 <sup>nd</sup> Unit | 0.00 <sup>FT</sup> | 2 <sup>nd</sup> Unit | 0.00 | 2 <sup>nd</sup> Unit | 0.00 |