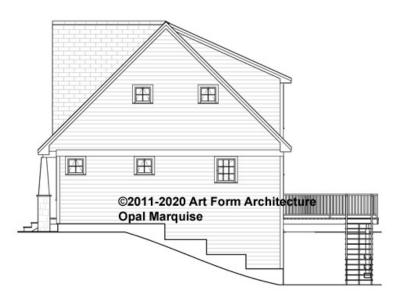

# OPAL MARQUISE CLASSIC, 30X28 -RIGHT ELEVATION 370.124.v13 GL

\_\_\_

Some features shown are optional. Your Purchase & Sale Agreement governs, whether items are labeled "optional" in this document or not.

CRS 370.124.v13 GL Opal Marquise, 30x28

Use of this document is governed by our Terms and Conditions, found on our website: https://www.artform.us/terms-conditions/ © 2011 Art Form Architecture, LLC. ALL RIGHTS RESERVED.