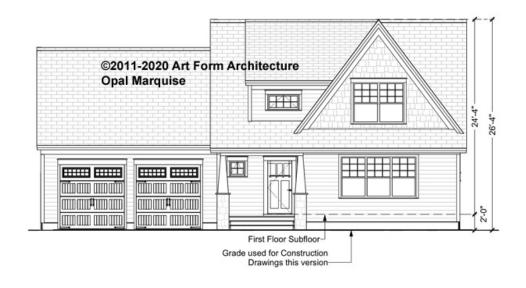

# OPAL MARQUISE CLASSIC, 30X28 -FRONT ELEVATION 370.124.v13 GL

\_

Some features shown are optional. Your Purchase & Sale Agreement governs, whether items are labeled "optional" in this document or not.

CRS 370.124.v13 GL Opal Marquise, 30x28

Use of this document is governed by our Terms and Conditions, found on our website: https://www.artform.us/terms-conditions/ © 2011 Art Form Architecture, LLC. ALL RIGHTS RESERVED.