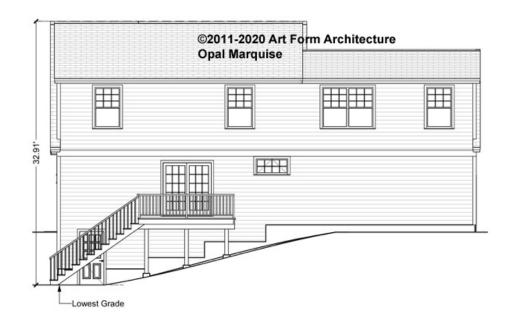

# OPAL MARQUISE CLASSIC, 30X28 -REAR ELEVATION 370.124.v13 GL

\_

Some features shown are optional. Your Purchase & Sale Agreement governs, whether items are labeled "optional" in this document or not.

CRS 370.124.v13 GL Opal Marquise, 30x28

Use of this document is governed by our Terms and Conditions, found on our website: https://www.artform.us/terms-conditions/

### © 2011 Art Form Architecture, LLC. ALL RIGHTS RESERVED.