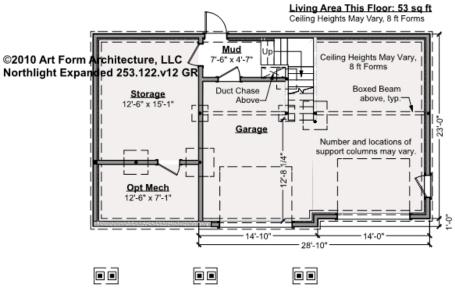

### NORTHLIGHT EXPANDED - BASEMENT 253.122.v12 GR

Some features shown are optional. Your Purchase & Sale Agreement governs, whether items are labeled "optional" in this document or not.

#### CLG HT SHOWN 7'-8" CLG HT POSSIBLE 9'-0"

\* Major Change Fee, see website plan page for cost

| F1 LIVING AREA       | 53 <sup>FT</sup>    | F1 BEDROOMS          | 0 | F1 BATHROOMS 0       |
|----------------------|---------------------|----------------------|---|----------------------|
| Main                 | 53.00 <sup>FT</sup> | Main                 |   | Main                 |
| Future               | FT                  | Future               |   | Future               |
| 2 <sup>nd</sup> Unit | FT                  | 2 <sup>nd</sup> Unit |   | 2 <sup>nd</sup> Unit |