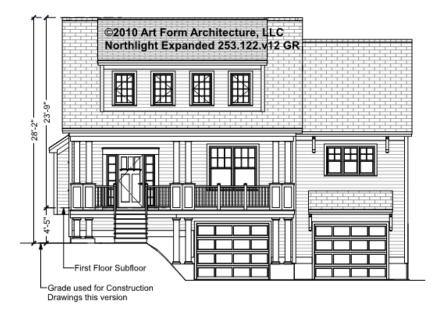

122.v12 GR

Some features shown are optional. Your Purchase & Sale Agreement governs, whether items are labeled "optional" in this document or not.





#### CLG HT SHOWN 7'-8" CLG HT POSSIBLE 9'-0"

\* Major Change Fee, see website plan page for cost

| F1 LIVING AREA       | 53 <sup>FT</sup>    | F1 BEDROOMS          | 0 | F1 BATHROOMS 0       |
|----------------------|---------------------|----------------------|---|----------------------|
| Main                 | 53.00 <sup>FT</sup> | Main                 |   | Main                 |
| Future               | FT                  | Future               |   | Future               |
| 2 <sup>nd</sup> Unit | FT                  | 2 <sup>nd</sup> Unit |   | 2 <sup>nd</sup> Unit |



# NORTHLIGHT EXPANDED - FRONT ELEVATION 253.122.v12 GR

—





# NORTHLIGHT EXPANDED - RIGHT ELEVATION 253.122.v12 GR

\_





# NORTHLIGHT EXPANDED - REAR ELEVATION 253.122.v12 GR





# NORTHLIGHT EXPANDED - LEFT ELEVATION 253.122.v12 GR





### NORTHLIGHT EXPANDED - REAR RENDER 253.122.v12 GR