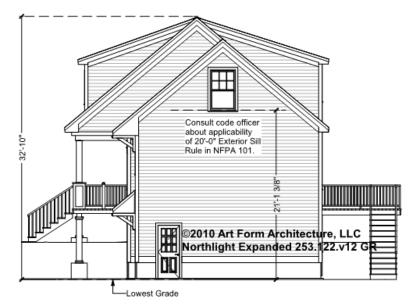

le Agreement governs, whether items are labeled "optional" in this document or not.





#### CLG HT SHOWN 7'-8" CLG HT POSSIBLE 9'-0"

\* Major Change Fee, see website plan page for cost

| F1 LIVING AREA       | 53 <sup>FT</sup>    | F1 BEDROOMS          | 0 | F1 BATHROOMS 0       |
|----------------------|---------------------|----------------------|---|----------------------|
| Main                 | 53.00 <sup>FT</sup> | Main                 |   | Main                 |
| Future               | FT                  | Future               |   | Future               |
| 2 <sup>nd</sup> Unit | FT                  | 2 <sup>nd</sup> Unit |   | 2 <sup>nd</sup> Unit |



# NORTHLIGHT EXPANDED - FRONT ELEVATION 253.122.v12 GR

—





# NORTHLIGHT EXPANDED - RIGHT ELEVATION 253.122.v12 GR

\_





# NORTHLIGHT EXPANDED - REAR ELEVATION 253.122.v12 GR





# NORTHLIGHT EXPANDED - LEFT ELEVATION 253.122.v12 GR





### NORTHLIGHT EXPANDED - REAR RENDER 253.122.v12 GR