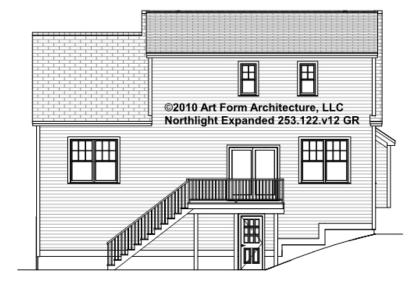

in this document or not.





#### CLG HT SHOWN 7'-8" CLG HT POSSIBLE 9'-0"

\* Major Change Fee, see website plan page for cost

| F1 LIVING AREA       | 53 <sup>FT</sup>    | F1 BEDROOMS          | 0 | F1 BATHROOMS 0       |
|----------------------|---------------------|----------------------|---|----------------------|
| Main                 | 53.00 <sup>FT</sup> | Main                 |   | Main                 |
| Future               | FT                  | Future               |   | Future               |
| 2 <sup>nd</sup> Unit | FT                  | 2 <sup>nd</sup> Unit |   | 2 <sup>nd</sup> Unit |



# NORTHLIGHT EXPANDED - FRONT ELEVATION 253.122.v12 GR

—





# NORTHLIGHT EXPANDED - RIGHT ELEVATION 253.122.v12 GR

\_





# NORTHLIGHT EXPANDED - REAR ELEVATION 253.122.v12 GR





# NORTHLIGHT EXPANDED - LEFT ELEVATION 253.122.v12 GR





### NORTHLIGHT EXPANDED - REAR RENDER 253.122.v12 GR