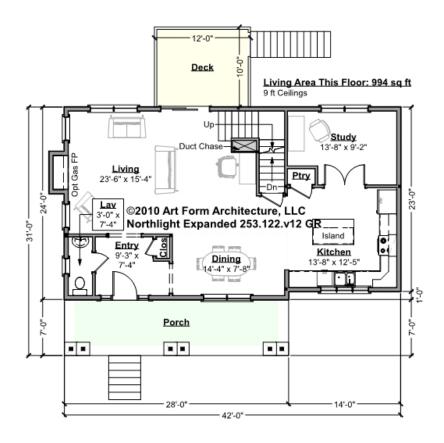

## NORTHLIGHT EXPANDED - 1<sup>ST</sup> FLOOR 253.122.v12 GR

Some features shown are optional. Your Purchase & Sale Agreement governs, whether items are labeled "optional" in this document or not.

#### CLG HT SHOWN 9'-0" CLG HT POSSIBLE 8'-0"

\* Major Change Fee, see website plan page for cost

| F1 LIVING AREA       | 994 <sup>FT</sup> | F1 BEDROOMS          | 0 | F1 BATHROOMS         | 0.5  |
|----------------------|-------------------|----------------------|---|----------------------|------|
| Main                 | 994.00 FT         | Main                 |   | Main                 | 0.50 |
| Future               | FT                | Future               |   | Future               |      |
| 2 <sup>nd</sup> Unit | FT                | 2 <sup>nd</sup> Unit |   | 2 <sup>nd</sup> Unit |      |