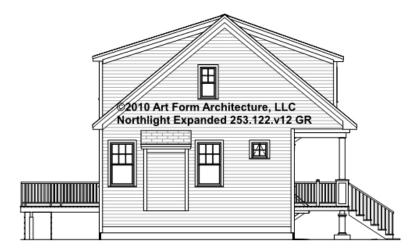

T POSSIBLE 9'-0"

\* Major Change Fee, see website plan page for cost

| F1 LIVING AREA       | 53 <sup>FT</sup>    | F1 BEDROOMS          | 0 | F1 BATHROOMS 0       |
|----------------------|---------------------|----------------------|---|----------------------|
| Main                 | 53.00 <sup>FT</sup> | Main                 |   | Main                 |
| Future               | FT                  | Future               |   | Future               |
| 2 <sup>nd</sup> Unit | FT                  | 2 <sup>nd</sup> Unit |   | 2 <sup>nd</sup> Unit |



# NORTHLIGHT EXPANDED - FRONT ELEVATION 253.122.v12 GR

—





# NORTHLIGHT EXPANDED - RIGHT ELEVATION 253.122.v12 GR

\_





# NORTHLIGHT EXPANDED - REAR ELEVATION 253.122.v12 GR





# NORTHLIGHT EXPANDED - LEFT ELEVATION 253.122.v12 GR





### NORTHLIGHT EXPANDED - REAR RENDER 253.122.v12 GR