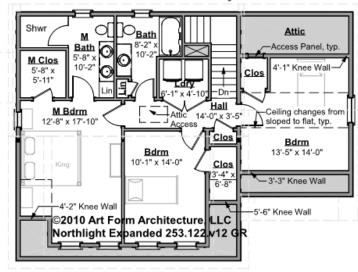

### NORTHLIGHT EXPANDED - 2<sup>ND</sup> FLOOR 253.122.v12 GR

Some features shown are optional. Your Purchase & Sale Agreement governs, whether items are labeled "optional" in this document or not.

#### Living Area This Floor: 997 sq ft 8 ft Ceilings

#### CLG HT SHOWN 8'-0" CLG HT POSSIBLE 9'-0"

\* Major Change Fee, see website plan page for cost

| F1 LIVING AREA       | 997 <sup>FT</sup> | F1 BEDROOMS          | 3    | F1 BATHROOMS         | 2    |
|----------------------|-------------------|----------------------|------|----------------------|------|
| Main                 | 997.00 FT         | Main                 | 3.00 | Main                 | 2.00 |
| Future               | FT                | Future               |      | Future               |      |
| 2 <sup>nd</sup> Unit | FT                | 2 <sup>nd</sup> Unit |      | 2 <sup>nd</sup> Unit |      |