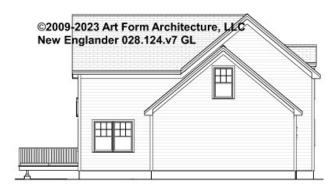

ent or not.



#### CLG HT SHOWN 7'-8" CLG HT POSSIBLE 9'-0"

\* Major Change Fee, see website plan page for cost

| F1 LIVING AREA       | 0 <sup>FT</sup> | F1 BEDROOMS          | 0    | F1 BATHROOMS         | 0    |
|----------------------|-----------------|----------------------|------|----------------------|------|
| Main                 | 0.00 FT         | Main                 | 0.00 | Main                 | 0.00 |
| Future               | FT              | Future               |      | Future               |      |
| 2 <sup>nd</sup> Unit | FT              | 2 <sup>nd</sup> Unit |      | 2 <sup>nd</sup> Unit |      |



### NEW ENGLANDER - FRONT ELEVATION 028.124.v7 GL





### NEW ENGLANDER - RIGHT ELEVATION 028.124.v7 GL

\_





## **NEW ENGLANDER - REAR ELEVATION** 028.124.v7 GL





## NEW ENGLANDER - LEFT ELEVATION 028.124.v7 GL





## **NEW ENGLANDER - REAR RENDER** 028.124.v7 GL