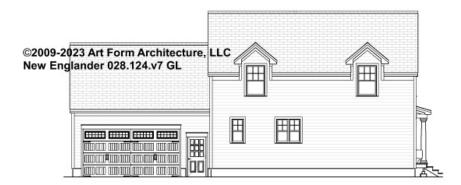

E 9'-0"

\* Major Change Fee, see website plan page for cost

| F1 LIVING AREA       | 0 <sup>FT</sup> | F1 BEDROOMS          | 0    | F1 BATHROOMS         | 0    |
|----------------------|-----------------|----------------------|------|----------------------|------|
| Main                 | 0.00 FT         | Main                 | 0.00 | Main                 | 0.00 |
| Future               | FT              | Future               |      | Future               |      |
| 2 <sup>nd</sup> Unit | FT              | 2 <sup>nd</sup> Unit |      | 2 <sup>nd</sup> Unit |      |



### NEW ENGLANDER - FRONT ELEVATION 028.124.v7 GL





### NEW ENGLANDER - RIGHT ELEVATION 028.124.v7 GL

\_





## **NEW ENGLANDER - REAR ELEVATION** 028.124.v7 GL





## NEW ENGLANDER - LEFT ELEVATION 028.124.v7 GL





## **NEW ENGLANDER - REAR RENDER** 028.124.v7 GL