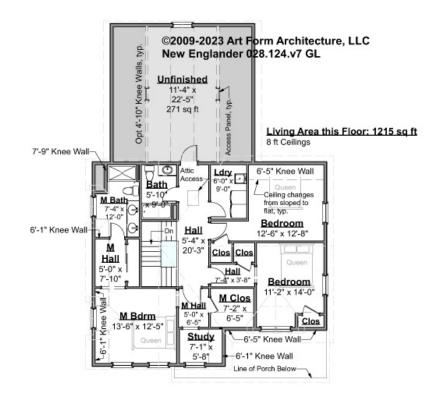

# NEW ENGLANDER - 2<sup>ND</sup> FLOOR 028.124.v7 GL

Some features shown are optional. Your Purchase & Sale Agreement governs, whether items are labeled "optional" in this document or not.

#### CLG HT SHOWN 8'-0" CLG HT POSSIBLE 9'-0"

\* Major Change Fee, see website plan page for cost

| F1 LIVING AREA       | 1486 <sup>FT</sup> | F1 BEDROOMS          | 4    | F1 BATHROOMS         | 2    |
|----------------------|--------------------|----------------------|------|----------------------|------|
| Main                 | 1215.00 FT         | Main                 | 3.00 | Main                 | 2.00 |
| Future               | 271.00 FT          | Future               | 1.00 | Future               |      |
| 2 <sup>nd</sup> Unit | FT                 | 2 <sup>nd</sup> Unit |      | 2 <sup>nd</sup> Unit |      |