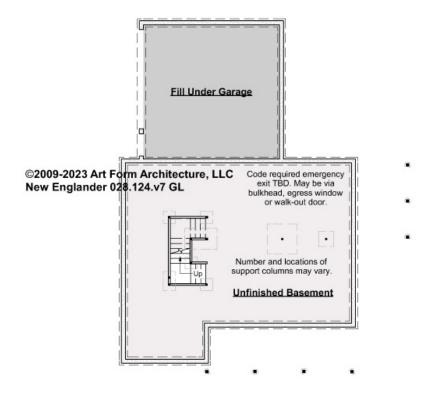

## **NEW ENGLANDER - BASEMENT** 028.124.v7 GL

Some features shown are optional. Your Purchase & Sale Agreement governs, whether items are labeled "optional" in this document or not.

#### CLG HT SHOWN 7'-8" CLG HT POSSIBLE 9'-0"

\* Major Change Fee, see website plan page for cost

| F1 LIVING AREA       | 0 <sup>FT</sup> | F1 BEDROOMS          | 0    | F1 BATHROOMS         | 0    |
|----------------------|-----------------|----------------------|------|----------------------|------|
| Main                 | 0.00 FT         | Main                 | 0.00 | Main                 | 0.00 |
| Future               | FT              | Future               |      | Future               |      |
| 2 <sup>nd</sup> Unit | FT              | 2 <sup>nd</sup> Unit |      | 2 <sup>nd</sup> Unit |      |