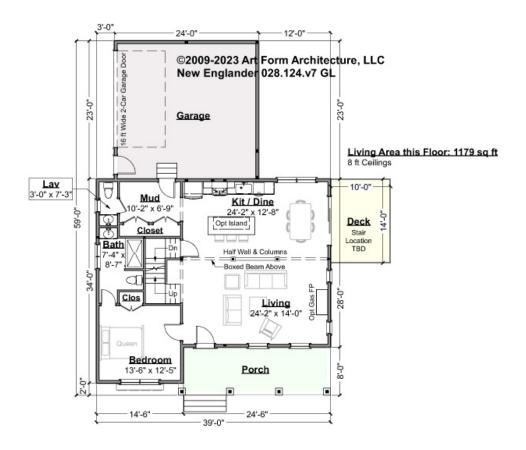

# NEW ENGLANDER - 1<sup>ST</sup> FLOOR 028.124.v7 GL

Some features shown are optional. Your Purchase & Sale Agreement governs, whether items are labeled "optional" in this document or not.

#### CLG HT SHOWN 8'-0" CLG HT POSSIBLE 8'-0"

\* Major Change Fee, see website plan page for cost

| F1 LIVING AREA       | 1179 <sup>FT</sup>    | F1 BEDROOMS          | 1    | F1 BATHROOMS         | 1.5  |
|----------------------|-----------------------|----------------------|------|----------------------|------|
| Main                 | 1179.00 <sup>FT</sup> | Main                 | 1.00 | Main                 | 1.50 |
| Future               | FT                    | Future               |      | Future               |      |
| 2 <sup>nd</sup> Unit | FT                    | 2 <sup>nd</sup> Unit |      | 2 <sup>nd</sup> Unit |      |