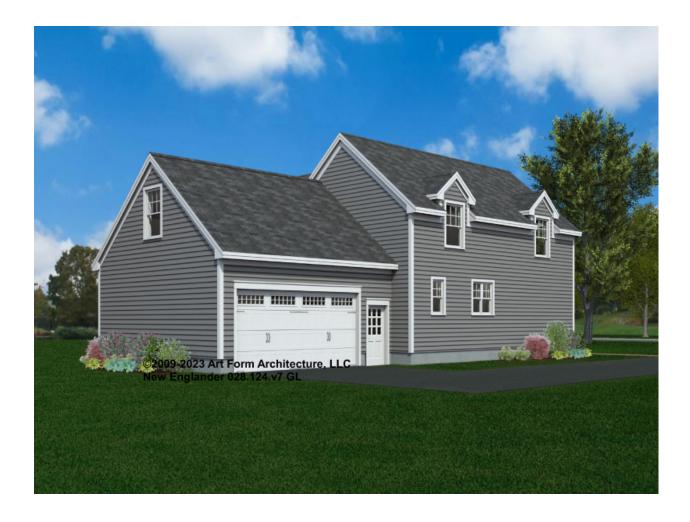

r cost

| F1 LIVING AREA       | 0 <sup>FT</sup> | F1 BEDROOMS          | 0    | F1 BATHROOMS         | 0    |
|----------------------|-----------------|----------------------|------|----------------------|------|
| Main                 | 0.00 FT         | Main                 | 0.00 | Main                 | 0.00 |
| Future               | FT              | Future               |      | Future               |      |
| 2 <sup>nd</sup> Unit | FT              | 2 <sup>nd</sup> Unit |      | 2 <sup>nd</sup> Unit |      |



### NEW ENGLANDER - FRONT ELEVATION 028.124.v7 GL





### NEW ENGLANDER - RIGHT ELEVATION 028.124.v7 GL

\_





## **NEW ENGLANDER - REAR ELEVATION** 028.124.v7 GL





## NEW ENGLANDER - LEFT ELEVATION 028.124.v7 GL





## **NEW ENGLANDER - REAR RENDER** 028.124.v7 GL