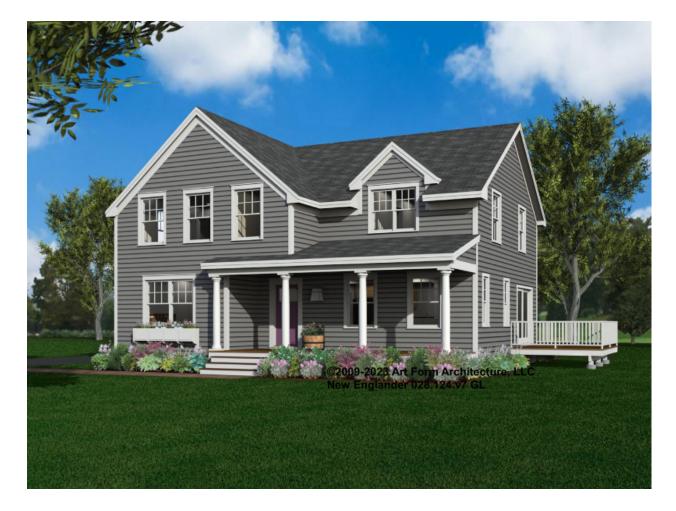

### NEW ENGLANDER - FRONT ELEVATION 028.124.v7 GL

## **NEW ENGLANDER - REAR RENDER** 028.124.v7 GL