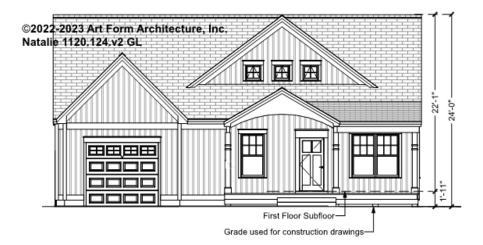

OTE: Basement level is a Crawl Space; Crawl Space is accessible through First Floor hatch.

Some features shown are optional. Your Purchase & Sale Agreement governs, whether items are labeled "optional" in this document or not.



### CLG HT SHOWN - CLG HT POSSIBLE -

\* Major Change Fee, see website plan page for cost

| F1 LIVING AREA       | 0 FT | F1 BEDROOMS          | 0 | F1 BATHROOMS         | 0 |
|----------------------|------|----------------------|---|----------------------|---|
| Main                 | FT   | Main                 |   | Main                 |   |
| Future               | FT   | Future               |   | Future               |   |
| 2 <sup>nd</sup> Unit | FT   | 2 <sup>nd</sup> Unit |   | 2 <sup>nd</sup> Unit |   |



## NATALIE - FRONT ELEVATION 1120.124.v2 GL





## NATALIE - RIGHT ELEVATION 1120.124.v2 GL

\_\_





## **NATALIE - REAR ELEVATION** 1120.124.v2 GL





## NATALIE - LEFT ELEVATION 1120.124.v2 GL

—





## NATALIE - REAR RENDER 1120.124.v2 GL