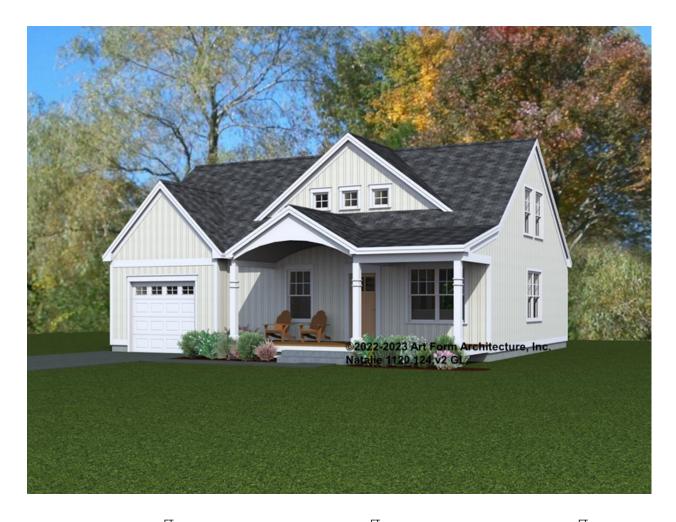

## NATALIE - FRONT ELEVATION 1120.124.v2 GL

| <b>Width</b> 45.17 FT |                    | <b>Depth</b> 40.00 F1 |   | Height 24.00 FT      |     |
|-----------------------|--------------------|-----------------------|---|----------------------|-----|
| LIVING AREA           | 1746 <sup>FT</sup> | BEDROOMS              | 3 | BATHROOMS            | 2.5 |
| Main                  | 1746 <sup>FT</sup> | Main                  | 3 | Main                 | 2.5 |
| Future                | 0 FT               | Future                | 0 | Future               | 0   |
| 2 <sup>nd</sup> Unit  | 0 FT               | 2 <sup>nd</sup> Unit  | 0 | 2 <sup>nd</sup> Unit | 0   |