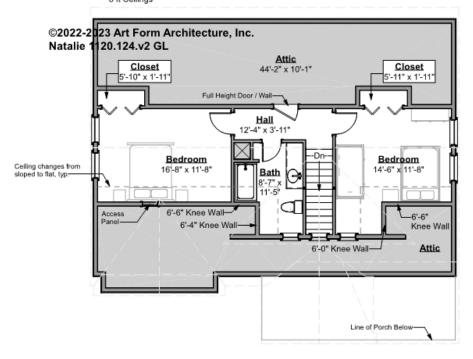

# NATALIE - 2<sup>ND</sup> FLOOR 1120.124.v2 GL

Some features shown are optional. Your Purchase & Sale Agreement governs, whether items are labeled "optional" in this document or not.

#### Living Area this Floor: 663 sq ft 8 ft Ceilings

#### CLG HT SHOWN 8'-0" CLG HT POSSIBLE 9'-0"

\* Major Change Fee, see website plan page for cost

| F1 LIVING AREA       | 663 <sup>FT</sup> | F1 BEDROOMS          | 2    | F1 BATHROOMS         | 1    |
|----------------------|-------------------|----------------------|------|----------------------|------|
| Main                 | 663.00 FT         | Main                 | 2.00 | Main                 | 1.00 |
| Future               | FT                | Future               |      | Future               |      |
| 2 <sup>nd</sup> Unit | FT                | 2 <sup>nd</sup> Unit |      | 2 <sup>nd</sup> Unit |      |