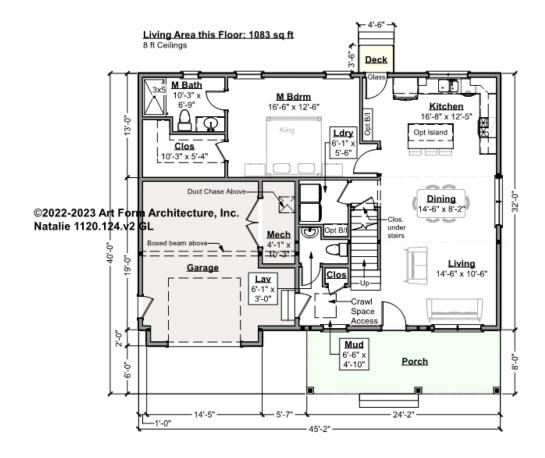

# NATALIE - 1<sup>ST</sup> FLOOR 1120.124.v2 GL

Some features shown are optional. Your Purchase & Sale Agreement governs, whether items are labeled "optional" in this document or not.

#### CLG HT SHOWN 8'-0" CLG HT POSSIBLE 9'-0"

\* Major Change Fee, see website plan page for cost

| F1 LIVING AREA       | 1083 <sup>FT</sup> | F1 BEDROOMS          | 1    | F1 BATHROOMS         | 1.5  |
|----------------------|--------------------|----------------------|------|----------------------|------|
| Main                 | 1083.00 FT         | Main                 | 1.00 | Main                 | 1.50 |
| Future               | FT                 | Future               |      | Future               |      |
| 2 <sup>nd</sup> Unit | FT                 | 2 <sup>nd</sup> Unit |      | 2 <sup>nd</sup> Unit |      |