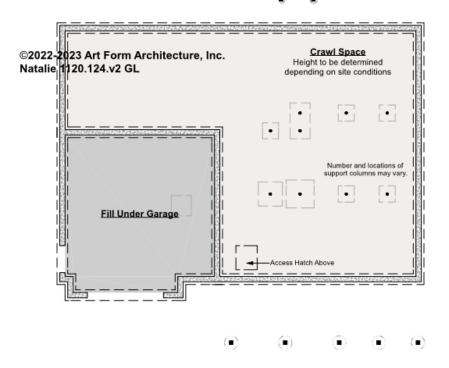

## NATALIE - BASEMENT 1120.124.v2 GL

NOTE: Basement level is a Crawl Space; Crawl Space is accessible through First Floor hatch.

Some features shown are optional. Your Purchase & Sale Agreement governs, whether items are labeled "optional" in this document or not.

### CLG HT SHOWN - CLG HT POSSIBLE -

\* Major Change Fee, see website plan page for cost

| F1 LIVING AREA       | 0 FT | F1 BEDROOMS          | 0 | F1 BATHROOMS         | 0 |
|----------------------|------|----------------------|---|----------------------|---|
| Main                 | FT   | Main                 |   | Main                 |   |
| Future               | FT   | Future               |   | Future               |   |
| 2 <sup>nd</sup> Unit | FT   | 2 <sup>nd</sup> Unit |   | 2 <sup>nd</sup> Unit |   |