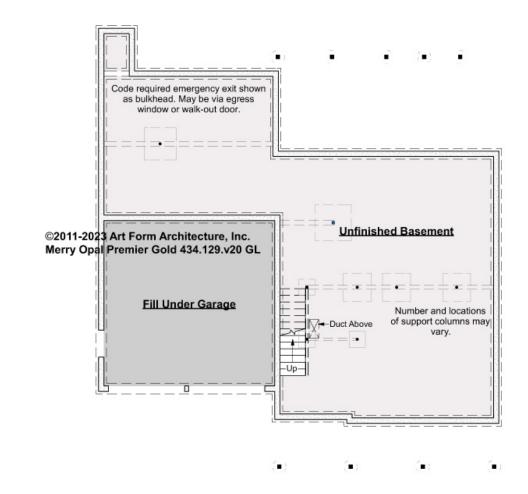

## MERRY OPAL PREMIER - BASEMENT 434.129.v20 GL

Some features shown are optional. Your Purchase & Sale Agreement governs, whether items are labeled "optional" in this document or not.

CLG HT SHOWN 7'-8" CLG HT POSSIBLE 9'-0"

\* Major Change Fee, see website plan page for cost

| F1 LIVING AREA       | 0 FT | F1 BEDROOMS          | 0 | F1 BATHROOMS         | 0 |
|----------------------|------|----------------------|---|----------------------|---|
| Main                 | FT   | Main                 |   | Main                 |   |
| Future               | FT   | Future               |   | Future               |   |
| 2 <sup>nd</sup> Unit | FT   | 2 <sup>nd</sup> Unit |   | 2 <sup>nd</sup> Unit |   |