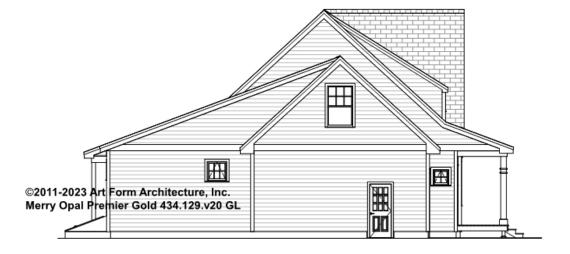

this document or not.



CLG HT SHOWN 7'-8" CLG HT POSSIBLE 9'-0"

\* Major Change Fee, see website plan page for cost

| F1 LIVING AREA       | 0 FT | F1 BEDROOMS          | 0 | F1 BATHROOMS         | 0 |
|----------------------|------|----------------------|---|----------------------|---|
| Main                 | FT   | Main                 |   | Main                 |   |
| Future               | FT   | Future               |   | Future               |   |
| 2 <sup>nd</sup> Unit | FT   | 2 <sup>nd</sup> Unit |   | 2 <sup>nd</sup> Unit |   |



#### MERRY OPAL PREMIER - FRONT ELEVATION 434.129.v20 GL





### MERRY OPAL PREMIER - RIGHT ELEVATION 434.129.v20 GL





### MERRY OPAL PREMIER - REAR ELEVATION 434.129.v20 GL

\_





### MERRY OPAL PREMIER - LEFT ELEVATION 434.129.v20 GL

\_