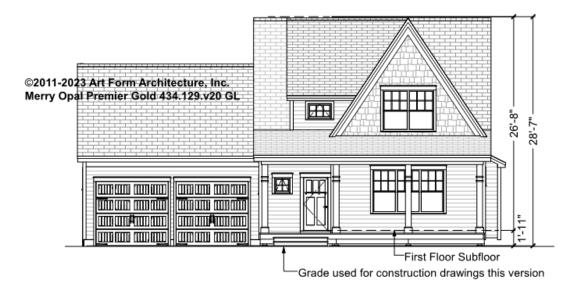

nd</sup> Unit |      |



## MERRY OPAL PREMIER - BASEMENT 434.129.v20 GL

Some features shown are optional. Your Purchase & Sale Agreement governs, whether items are labeled "optional" in this document or not.



CLG HT SHOWN 7'-8" CLG HT POSSIBLE 9'-0"

\* Major Change Fee, see website plan page for cost

| F1 LIVING AREA       | 0 FT | F1 BEDROOMS          | 0 | F1 BATHROOMS         | 0 |
|----------------------|------|----------------------|---|----------------------|---|
| Main                 | FT   | Main                 |   | Main                 |   |
| Future               | FT   | Future               |   | Future               |   |
| 2 <sup>nd</sup> Unit | FT   | 2 <sup>nd</sup> Unit |   | 2 <sup>nd</sup> Unit |   |



#### MERRY OPAL PREMIER - FRONT ELEVATION 434.129.v20 GL





### MERRY OPAL PREMIER - RIGHT ELEVATION 434.129.v20 GL





### MERRY OPAL PREMIER - REAR ELEVATION 434.129.v20 GL

\_





### MERRY OPAL PREMIER - LEFT ELEVATION 434.129.v20 GL

\_