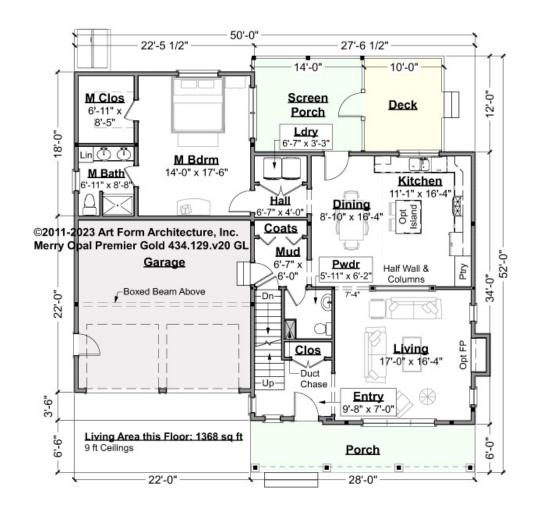

#### MERRY OPAL PREMIER - 1<sup>ST</sup> FLOOR 434.129.v20 GL

Some features shown are optional. Your Purchase & Sale Agreement governs, whether items are labeled "optional" in this document or not.

CLG HT SHOWN 9'-0" CLG HT POSSIBLE 8'-0"

\* Major Change Fee, see website plan page for cost

| F1 LIVING AREA       | 1368 <sup>FT</sup> | F1 BEDROOMS          | 1    | F1 BATHROOMS         | 1.5  |
|----------------------|--------------------|----------------------|------|----------------------|------|
| Main                 | 1368.00 FT         | Main                 | 1.00 | Main                 | 1.50 |
| Future               | FT                 | Future               |      | Future               |      |
| 2 <sup>nd</sup> Unit | FT                 | 2 <sup>nd</sup> Unit |      | 2 <sup>nd</sup> Unit |      |