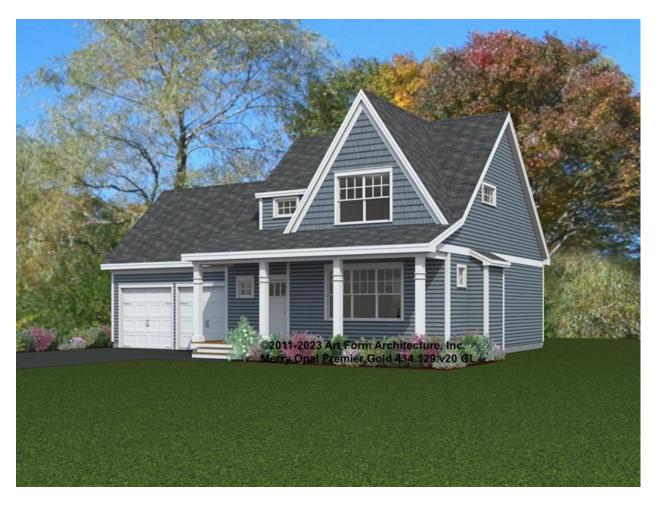

#### MERRY OPAL PREMIER 434.129.v20 GL

In addition to our Terms and Conditions (the "Terms"), please be aware of the following:

Art Form Architecture, LLC ("Artform") requires that our Drawings be built substantially as designed. Artform will not be obligated by or liable for use of this design with markups as part of any builder agreement. While we attempt to accommodate where possible and reasonable, and where the changes do not denigrate our design, any and all changes to Drawings must be approved in writing by Artform. It is recommended that you have your Drawing updated by Artform prior to attaching any Drawing to any builder agreement. Artform shall not be responsible for the misuse of or unauthorized alterations to any of its Drawings.



| Width 50.00 FT | Depth 52.00 FT | Height 28.58 FT |
|----------------|----------------|-----------------|
|                |                |                 |

| LIVING AREA          | 2179 <sup>FT</sup> | BEDROOMS             | 3 | BATHROOMS            | 2.5 |
|----------------------|--------------------|----------------------|---|----------------------|-----|
| Main                 | 2179 <sup>FT</sup> | Main                 | 3 | Main                 | 2.5 |
| Future               | 0 FT               | Future               | 0 | Future               | 0   |
| 2 <sup>nd</sup> Unit | 0 FT               | 2 <sup>nd</sup> Unit | 0 | 2 <sup>nd</sup> Unit | 0   |



#### MERRY OPAL PREMIER - 1<sup>ST</sup> FLOOR 434.129.v20 GL

Some features shown are optional. Your Purchase & Sale Agre