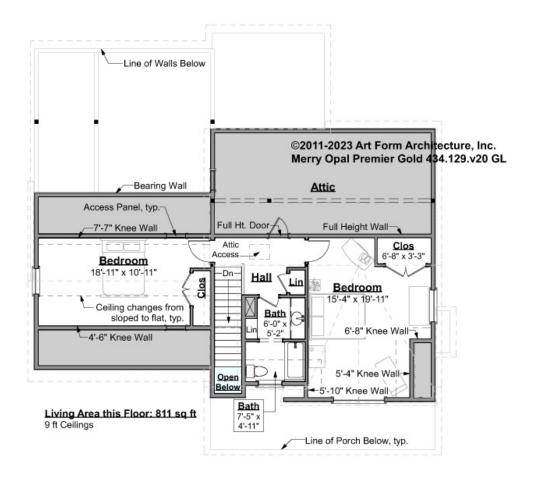

# MERRY OPAL PREMIER - 2<sup>ND</sup> FLOOR 434.129.v20 GL

Some features shown are optional. Your Purchase & Sale Agreement governs, whether items are labeled "optional" in this document or not.

CLG HT SHOWN 9'-0" CLG HT POSSIBLE 8'-0"

\* Major Change Fee, see website plan page for cost

| F1 LIVING AREA       | 811 <sup>FT</sup> | F1 BEDROOMS          | 2    | F1 BATHROOMS         | 1    |
|----------------------|-------------------|----------------------|------|----------------------|------|
| Main                 | 811.00 FT         | Main                 | 2.00 | Main                 | 1.00 |
| Future               | FT                | Future               |      | Future               |      |
| 2 <sup>nd</sup> Unit | FT                | 2 <sup>nd</sup> Unit |      | 2 <sup>nd</sup> Unit |      |