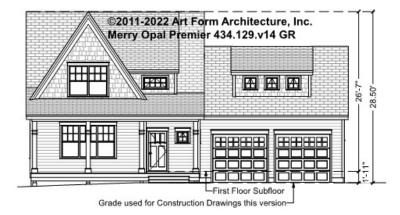

</sup> Unit |      |



# MERRY OPAL PREMIER - BASEMENT 434.129.v14 GR

Some features shown are optional. Your Purchase & Sale Agreement governs, whether items are labeled "optional" in this document or not.



#### CLG HT SHOWN 7'-8" CLG HT POSSIBLE 9'-0"

\* Major Change Fee, see website plan page for cost

| F1 LIVING AREA       | 0 FT | F1 BEDROOMS          | 0 | F1 BATHROOMS         | 0 |
|----------------------|------|----------------------|---|----------------------|---|
| Main                 | FT   | Main                 |   | Main                 |   |
| Future               | FT   | Future               |   | Future               |   |
| 2 <sup>nd</sup> Unit | FT   | 2 <sup>nd</sup> Unit |   | 2 <sup>nd</sup> Unit |   |



## MERRY OPAL PREMIER - FRONT ELEVATION 434.129.v14 GR





## MERRY OPAL PREMIER - RIGHT ELEVATION 434.129.v14 GR





## MERRY OPAL PREMIER - REAR ELEVATION 434.129.v14 GR





## MERRY OPAL PREMIER - LEFT ELEVATION 434.129.v14 GR





## MERRY OPAL PREMIER - REAR RENDER 434.129.v14 GR