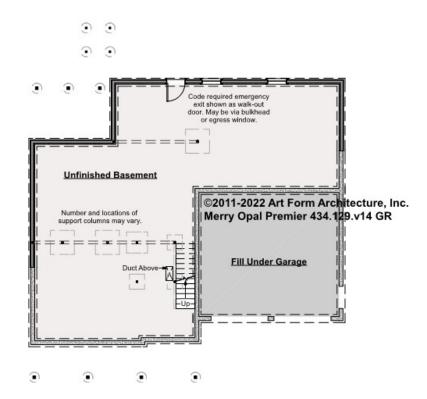

# MERRY OPAL PREMIER - BASEMENT 434.129.v14 GR

Some features shown are optional. Your Purchase & Sale Agreement governs, whether items are labeled "optional" in this document or not.

#### CLG HT SHOWN 7'-8" CLG HT POSSIBLE 9'-0"

\* Major Change Fee, see website plan page for cost

| F1 LIVING AREA       | 0 FT | F1 BEDROOMS          | 0 | F1 BATHROOMS         | 0 |
|----------------------|------|----------------------|---|----------------------|---|
| Main                 | FT   | Main                 |   | Main                 |   |
| Future               | FT   | Future               |   | Future               |   |
| 2 <sup>nd</sup> Unit | FT   | 2 <sup>nd</sup> Unit |   | 2 <sup>nd</sup> Unit |   |