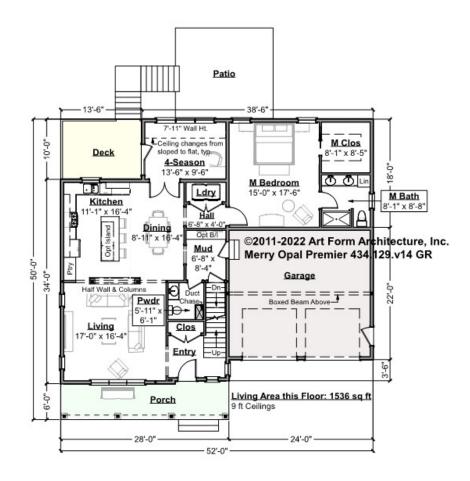

## MERRY OPAL PREMIER - 1<sup>ST</sup> FLOOR 434.129.v14 GR

Some features shown are optional. Your Purchase & Sale Agreement governs, whether items are labeled "optional" in this document or not.

CLG HT SHOWN 9'-0" CLG HT POSSIBLE 8'-0"

\* Major Change Fee, see website plan page for cost

| F1 LIVING AREA       | 1536 <sup>FT</sup> | F1 BEDROOMS          | 1    | F1 BATHROOMS         | 1.5  |
|----------------------|--------------------|----------------------|------|----------------------|------|
| Main                 | 1536.00 FT         | Main                 | 1.00 | Main                 | 1.50 |
| Future               | FT                 | Future               |      | Future               |      |
| 2 <sup>nd</sup> Unit | FT                 | 2 <sup>nd</sup> Unit |      | 2 <sup>nd</sup> Unit |      |