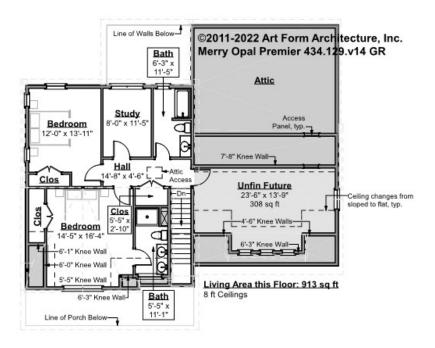

#### MERRY OPAL PREMIER - 2<sup>ND</sup> FLOOR 434.129.v14 GR

Some features shown are optional. Your Purchase & Sale Agreement governs, whether items are labeled "optional" in this document or not.

#### CLG HT SHOWN 8'-0" CLG HT POSSIBLE 8'-0"

\* Major Change Fee, see website plan page for cost

| F1 LIVING AREA       | 913 <sup>FT</sup> | F1 BEDROOMS          | 3    | F1 BATHROOMS         | 2    |
|----------------------|-------------------|----------------------|------|----------------------|------|
| Main                 | 913.00 FT         | Main                 | 2.00 | Main                 | 2.00 |
| Future               | FT                | Future               | 1.00 | Future               |      |
| 2 <sup>nd</sup> Unit | FT                | 2 <sup>nd</sup> Unit |      | 2 <sup>nd</sup> Unit |      |