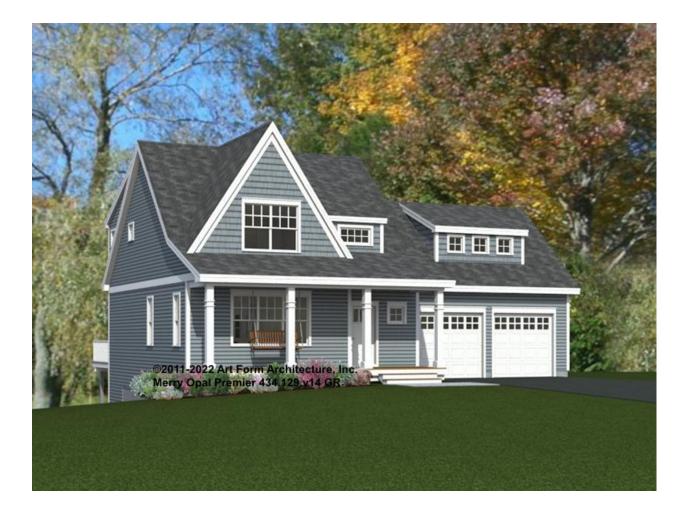

#### **MERRY OPAL PREMIER** 434.129.v14 GR

Part of the Merry Cottages Collection.

In addition to our Terms and Conditions (the "Terms"), please be aware of the following:

Art Form Architecture, LLC ("Artform") requires that our Drawings be built substantially as designed. Artform will not be obligated by or liable for use of this design with markups as part of any builder agreement. While we attempt to accommodate where possible and reasonable, and where the changes do not denigrate our design, any and all changes to Drawings must be approved in writing by Artform. It is recommended that you have your Drawing updated by Artform prior to attaching any Drawing to any builder agreement. Artform shall not be responsible for the misuse of or unauthorized alterations to any of its Drawings.



| <b>Width</b> 52.00 <sup>F1</sup> |                    | <b>Depth</b> 50.00 F1 |   | Height 28.50 FT      |     |  |
|----------------------------------|--------------------|-----------------------|---|----------------------|-----|--|
| LIVING AREA                      | 2449 <sup>FT</sup> | BEDROOMS              | 4 | BATHROOMS            | 3.5 |  |
| Main                             | 2449 FT            | Main                  | 3 | Main                 | 3.5 |  |
| Future                           | 0 FT               | Future                | 1 | Future               | 0   |  |
| 2 <sup>nd</sup> Unit             | 0 <sup>FT</sup>    | 2 <sup>nd</sup> Unit  | 0 | 2 <sup>nd</sup> Unit | 0   |  |



## MERRY OPAL PREMIER - 1<sup>ST</sup> FLOOR 434.129.v14 GR

Some features shown are op