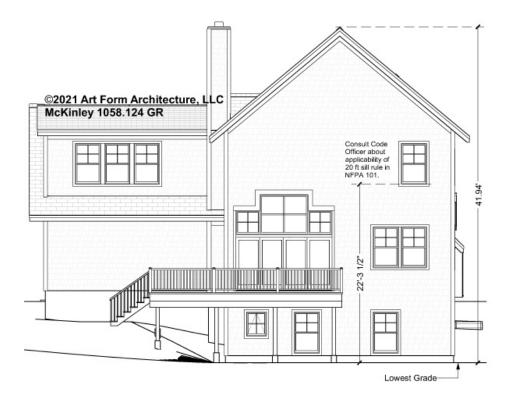

ng Heights May Vary: 9 ft Forms

CLG HT SHOWN 8'-1" - 8'-11" CLG HT POSSIBLE 7'-8"

\* Major Change Fee, see website plan page for cost

| F1 LIVING AREA       | 851 <sup>FT</sup> | F1 BEDROOMS          | 2    | F1 BATHROOMS         | 1    |
|----------------------|-------------------|----------------------|------|----------------------|------|
| Main                 | 851.00 FT         | Main                 | 1.00 | Main                 | 1.00 |
| Future               | FT                | Future               | 1.00 | Future               |      |
| 2 <sup>nd</sup> Unit | FT                | 2 <sup>nd</sup> Unit |      | 2 <sup>nd</sup> Unit |      |



## MCKINLEY - FRONT ELEVATION 1058.124 GL





## MCKINLEY - RIGHT ELEVATION 1058.124 GL





# MCKINLEY - REAR ELEVATION 1058.124 GL





## MCKINLEY - LEFT ELEVATION 1058.124 GL