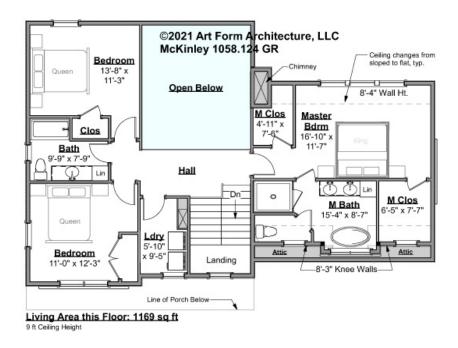

### MCKINLEY - 2<sup>ND</sup> FLOOR 1058.124 GL

Some features shown are optional. Your Purchase & Sale Agreement governs, whether items are labeled "optional" in this document or not.

#### CLG HT SHOWN 9'-0" CLG HT POSSIBLE 8'-0"

\* Major Change Fee, see website plan page for cost

| F1 LIVING AREA       | 1169 <sup>FT</sup> | F1 BEDROOMS          | 3    | F1 BATHROOMS         | 2    |
|----------------------|--------------------|----------------------|------|----------------------|------|
| Main                 | 1169.00 FT         | Main                 | 3.00 | Main                 | 2.00 |
| Future               | FT                 | Future               |      | Future               |      |
| 2 <sup>nd</sup> Unit | FT                 | 2 <sup>nd</sup> Unit |      | 2 <sup>nd</sup> Unit |      |