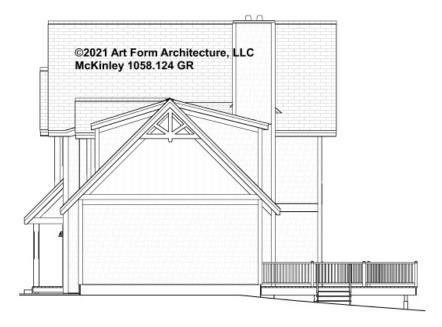

-10"

Living Area this Floor: 851 sq ft Ceiling Heights May Vary: 9 ft Forms

CLG HT SHOWN 8'-1" - 8'-11" CLG HT POSSIBLE 7'-8"

\* Major Change Fee, see website plan page for cost

| F1 LIVING AREA       | 851 <sup>FT</sup> | F1 BEDROOMS          | 2    | F1 BATHROOMS         | 1    |
|----------------------|-------------------|----------------------|------|----------------------|------|
| Main                 | 851.00 FT         | Main                 | 1.00 | Main                 | 1.00 |
| Future               | FT                | Future               | 1.00 | Future               |      |
| 2 <sup>nd</sup> Unit | FT                | 2 <sup>nd</sup> Unit |      | 2 <sup>nd</sup> Unit |      |



## MCKINLEY - FRONT ELEVATION 1058.124 GL





## MCKINLEY - RIGHT ELEVATION 1058.124 GL





# MCKINLEY - REAR ELEVATION 1058.124 GL





## MCKINLEY - LEFT ELEVATION 1058.124 GL