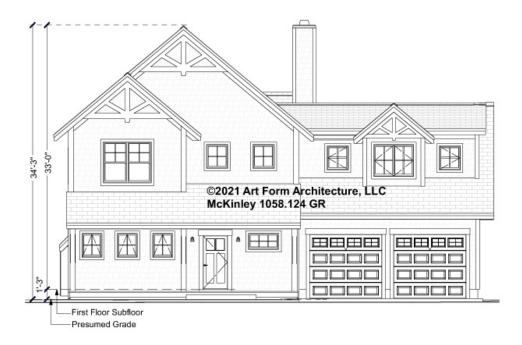

Kinley 1058.124 GR Mech 5'-2" x Clos 4'-0' x 7'-10"

Living Area this Floor: 851 sq ft Ceiling Heights May Vary: 9 ft Forms

CLG HT SHOWN 8'-1" - 8'-11" CLG HT POSSIBLE 7'-8"

\* Major Change Fee, see website plan page for cost

| F1 LIVING AREA       | 851 <sup>FT</sup> | F1 BEDROOMS          | 2    | F1 BATHROOMS         | 1    |
|----------------------|-------------------|----------------------|------|----------------------|------|
| Main                 | 851.00 FT         | Main                 | 1.00 | Main                 | 1.00 |
| Future               | FT                | Future               | 1.00 | Future               |      |
| 2 <sup>nd</sup> Unit | FT                | 2 <sup>nd</sup> Unit |      | 2 <sup>nd</sup> Unit |      |



## MCKINLEY - FRONT ELEVATION 1058.124 GL





## MCKINLEY - RIGHT ELEVATION 1058.124 GL





# MCKINLEY - REAR ELEVATION 1058.124 GL





## MCKINLEY - LEFT ELEVATION 1058.124 GL