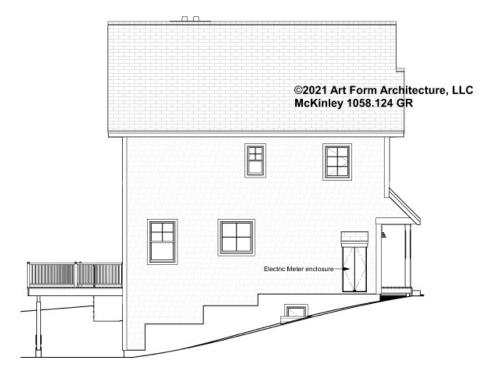

8'-1" - 8'-11" CLG HT POSSIBLE 7'-8"

\* Major Change Fee, see website plan page for cost

| F1 LIVING AREA       | 851 <sup>FT</sup> | F1 BEDROOMS          | 2    | F1 BATHROOMS         | 1    |
|----------------------|-------------------|----------------------|------|----------------------|------|
| Main                 | 851.00 FT         | Main                 | 1.00 | Main                 | 1.00 |
| Future               | FT                | Future               | 1.00 | Future               |      |
| 2 <sup>nd</sup> Unit | FT                | 2 <sup>nd</sup> Unit |      | 2 <sup>nd</sup> Unit |      |



## MCKINLEY - FRONT ELEVATION 1058.124 GL





## MCKINLEY - RIGHT ELEVATION 1058.124 GL





# MCKINLEY - REAR ELEVATION 1058.124 GL





## MCKINLEY - LEFT ELEVATION 1058.124 GL