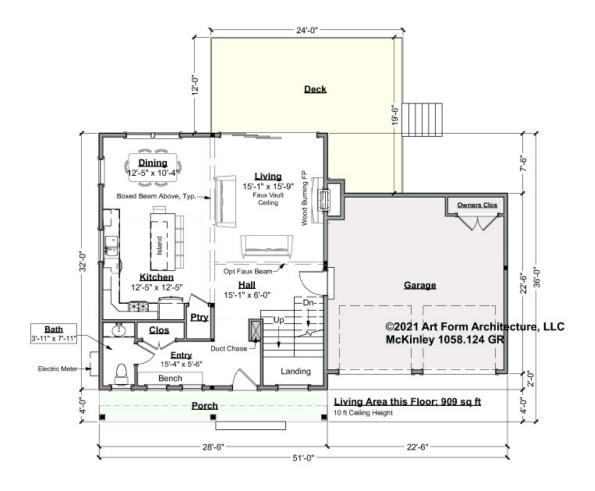

### MCKINLEY - 1<sup>ST</sup> FLOOR 1058.124 GL

Some features shown are optional. Your Purchase & Sale Agreement governs, whether items are labeled "optional" in this document or not.

#### CLG HT SHOWN 10' & Up CLG HT POSSIBLE 8'-0"

\* Major Change Fee, see website plan page for cost

| F1 LIVING AREA       | 909 <sup>FT</sup> | F1 BEDROOMS          | 0 | F1 BATHROOMS         | 0.5  |
|----------------------|-------------------|----------------------|---|----------------------|------|
| Main                 | 909.00 FT         | Main                 |   | Main                 | 0.50 |
| Future               | FT                | Future               |   | Future               |      |
| 2 <sup>nd</sup> Unit | FT                | 2 <sup>nd</sup> Unit |   | 2 <sup>nd</sup> Unit |      |