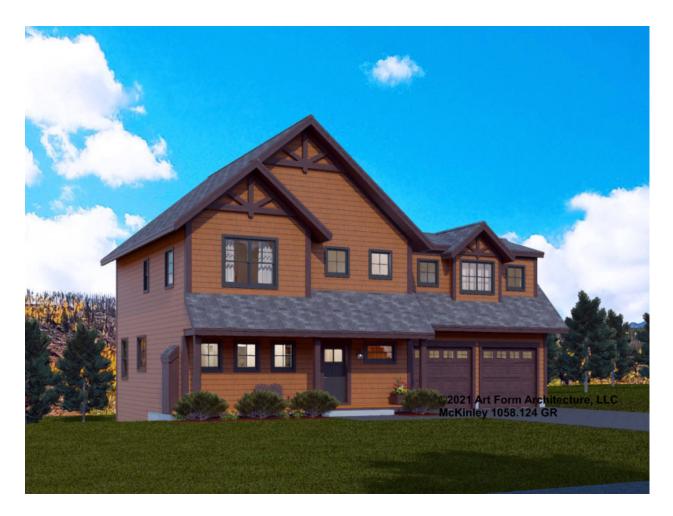

## MCKINLEY - FRONT ELEVATION 1058.124 GL

Height 34.25 FT

**Width** 51.00 <sup>FT</sup> **Depth** 36.00 <sup>FT</sup>

| LIVING AREA          | 2929 <sup>FT</sup> | BEDROOMS             | 5 | BATHROOMS            | 3.5 |
|----------------------|--------------------|----------------------|---|----------------------|-----|
| Main                 | 2929 <sup>FT</sup> | Main                 | 4 | Main                 | 3.5 |
| Future               | 0 FT               | Future               | 1 | Future               | 0   |
| 2 <sup>nd</sup> Unit | 0 FT               | 2 <sup>nd</sup> Unit | 0 | 2 <sup>nd</sup> Unit | 0   |