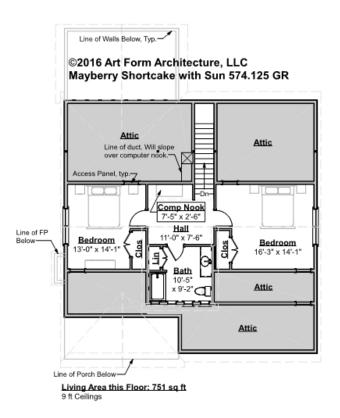

# MAYBERRY SHORTCAKE WITH SUN - 2<sup>ND</sup> FLOOR 574.125 GR

Some features shown are optional. Your Purchase & Sale Agreement governs, whether items are labeled "optional" in this document or not.

#### CLG HT SHOWN 9'-0" CLG HT POSSIBLE 8'-0"

\* Major Change Fee, see website plan page for cost

| F1 LIVING AREA       | 751 <sup>FT</sup>    | F1 BEDROOMS          | 2    | F1 BATHROOMS         | 1    |
|----------------------|----------------------|----------------------|------|----------------------|------|
| Main                 | 751.00 <sup>FT</sup> | Main                 | 2.00 | Main                 | 1.00 |
| Future               | FT                   | Future               |      | Future               |      |
| 2 <sup>nd</sup> Unit | FT                   | 2 <sup>nd</sup> Unit |      | 2 <sup>nd</sup> Unit |      |