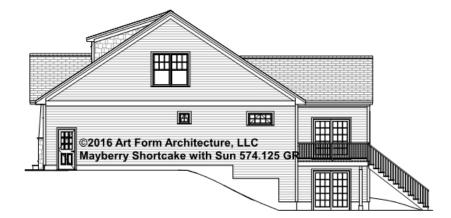

### MAYBERRY SHORTCAKE WITH SUN -REAR/LEFT ELEVATION 574.125 GR

Some features shown are optional. Your Purchase & Sale Agreement governs, whether items are labeled "optional" in this document or not.