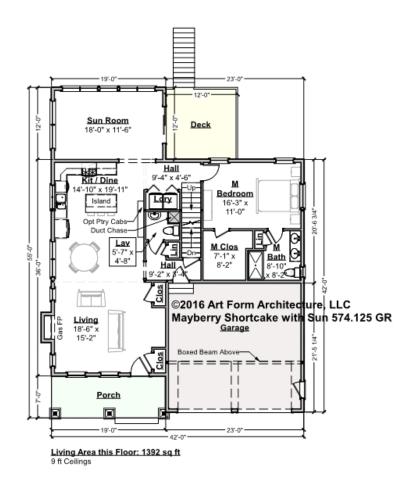

## MAYBERRY SHORTCAKE WITH SUN - 1<sup>ST</sup> FLOOR 574.125 GR

Some features shown are optional. Your Purchase & Sale Agreement governs, whether items are labeled "optional" in this document or not.

CLG HT SHOWN 9'-0" CLG HT POSSIBLE 8'-0"

\* Major Change Fee, see website plan page for cost

| F1 LIVING AREA       | 1392 <sup>FT</sup>    | F1 BEDROOMS          | 1    | F1 BATHROOMS         | 1.5  |
|----------------------|-----------------------|----------------------|------|----------------------|------|
| Main                 | 1392.00 <sup>FT</sup> | Main                 | 1.00 | Main                 | 1.50 |
| Future               | FT                    | Future               |      | Future               |      |
| 2 <sup>nd</sup> Unit | FT                    | 2 <sup>nd</sup> Unit |      | 2 <sup>nd</sup> Unit |      |