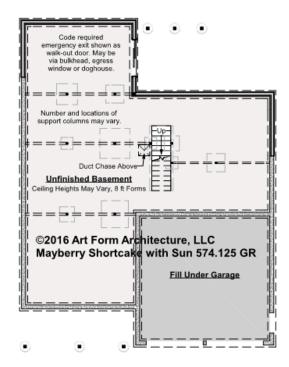

#### MAYBERRY SHORTCAKE WITH SUN -BASEMENT 574.125 GR

Some features shown are optional. Your Purchase & Sale Agreement governs, whether items are labeled "optional" in this document or not.

#### CLG HT SHOWN 7'-8" CLG HT POSSIBLE 10' & Up

\* Major Change Fee, see website plan page for cost

| F1 LIVING AREA       | 0 FT | F1 BEDROOMS          | 0 | F1 BATHROOMS 0       |
|----------------------|------|----------------------|---|----------------------|
| Main                 | FT   | Main                 |   | Main                 |
| Future               | FT   | Future               |   | Future               |
| 2 <sup>nd</sup> Unit | FT   | 2 <sup>nd</sup> Unit |   | 2 <sup>nd</sup> Unit |