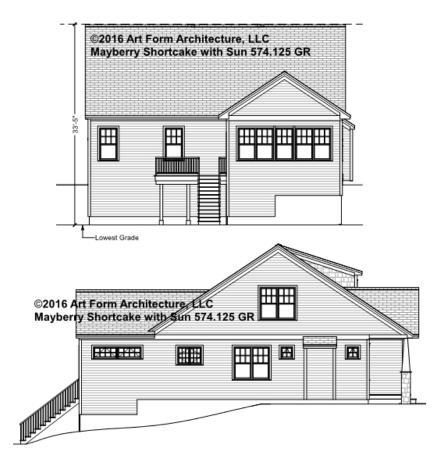

### MAYBERRY SHORTCAKE WITH SUN -REAR/LEFT ELEVATION 574.125 GR

Some features shown are optional. Your Purchase & Sale Agreement governs, whether items are labeled "optional" in this document or not.