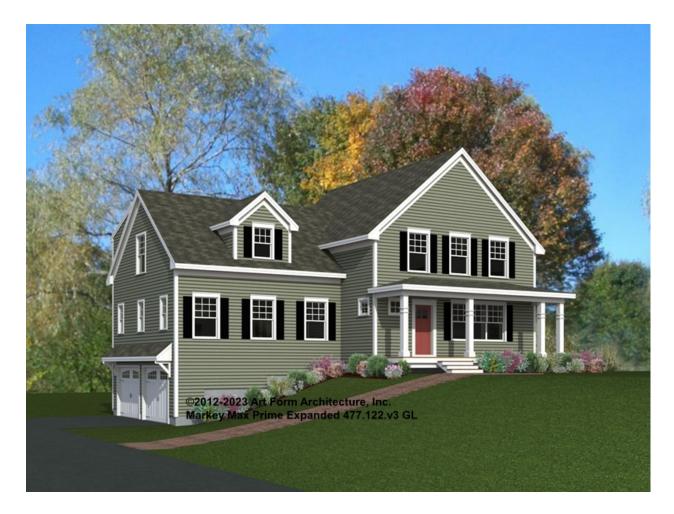

### MARKEY MAX PRIME EXPANDED 477.122.v3 GL

Reverse plan available.

In addition to our Terms and Conditions (the "Terms"), please be aware of the following:

Art Form Architecture, LLC ("Artform") requires that our Drawings be built substantially as designed. Artform will not be obligated by or liable for use of this design with markups as part of any builder agreement. While we attempt to accommodate where possible and reasonable, and where the changes do not denigrate our design, any and all changes to Drawings must be approved in writing by Artform. It is recommended that you have your Drawing updated by Artform prior to attaching any Drawing to any builder agreement. Artform shall not be responsible for the misuse of or unauthorized alterations to any of its Drawings.



| Width 52.00 FT | <b>Depth</b> 38.00 <sup>FT</sup> | Height 38.67 FT |
|----------------|----------------------------------|-----------------|
| WIGHT 52.00    | <b>Depth</b> 30.00               | neight 30.07    |

| LIVING AREA          | 2889 <sup>FT</sup> | BEDROOMS             | 5 | BATHROOMS            | 2.5 |
|----------------------|--------------------|----------------------|---|----------------------|-----|
| Main                 | 2889 FT            | Main                 | 4 | Main                 | 2.5 |
| Future               | 0 FT               | Future               | 1 | Future               | 0   |
| 2 <sup>nd</sup> Unit | 0 FT               | 2 <sup>nd</sup> Unit | 0 | 2 <sup>nd</sup> Unit | 0   |



# MARKEY MAX PRIME EXPANDED - 1<sup>ST</sup> FLOOR 477.122.v3 GL

So