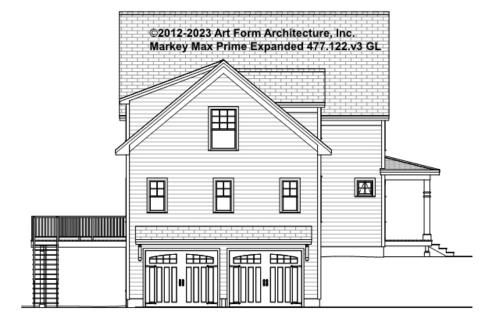

.



#### CLG HT SHOWN 7'-8" CLG HT POSSIBLE 8'-0"

\* Major Change Fee, see website plan page for cost

| F1 LIVING AREA       | 0 FT | F1 BEDROOMS          | 0 | F1 BATHROOMS         | 0 |
|----------------------|------|----------------------|---|----------------------|---|
| Main                 | FT   | Main                 |   | Main                 |   |
| Future               | FT   | Future               |   | Future               |   |
| 2 <sup>nd</sup> Unit | FT   | 2 <sup>nd</sup> Unit |   | 2 <sup>nd</sup> Unit |   |



## MARKEY MAX PRIME EXPANDED - FRONT ELEVATION 477.122.v3 GL





### MARKEY MAX PRIME EXPANDED -RIGHT ELEVATION 477.122.v3 GL





### MARKEY MAX PRIME EXPANDED -REAR ELEVATION 477.122.v3 GL





### MARKEY MAX PRIME EXPANDED -LEFT ELEVATION 477.122.v3 GL

\_





### MARKEY MAX PRIME EXPANDED -REAR RENDER 477.122.v3 GL