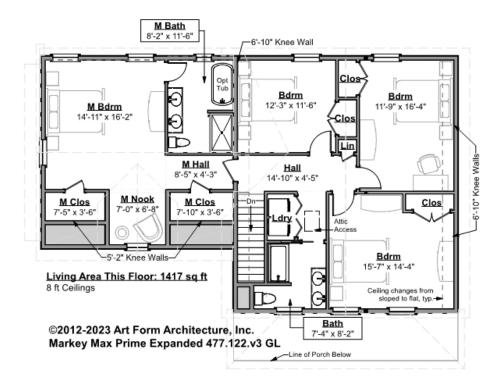

### MARKEY MAX PRIME EXPANDED - 2<sup>ND</sup> FLOOR

477.122.v3 GL

Some features shown are optional. Your Purchase & Sale Agreement governs, whether items are labeled "optional" in this document or not.

CLG HT SHOWN 8'-0" CLG HT POSSIBLE 9'-0"

\* Major Change Fee, see website plan page for cost

| F1 LIVING AREA       | 1417 <sup>FT</sup>    | F1 BEDROOMS          | 4    | F1 BATHROOMS         | 2    |
|----------------------|-----------------------|----------------------|------|----------------------|------|
| Main                 | 1417.00 <sup>FT</sup> | Main                 | 4.00 | Main                 | 2.00 |
| Future               | FT                    | Future               |      | Future               |      |
| 2 <sup>nd</sup> Unit | FT                    | 2 <sup>nd</sup> Unit |      | 2 <sup>nd</sup> Unit |      |