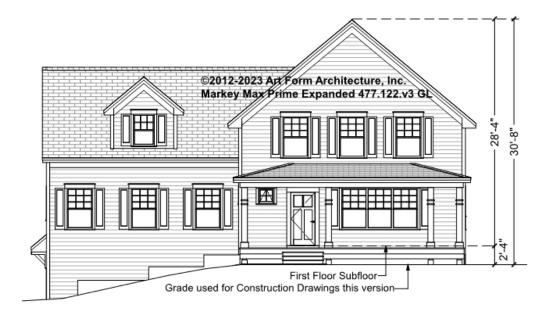

|      |

#### MARKEY MAX PRIME EXPANDED -BASEMENT 477.122.v3 GL

Some features shown are optional. Your Purchase & Sale Agreement governs, whether items are labeled "optional" in this document or not.



#### CLG HT SHOWN 7'-8" CLG HT POSSIBLE 8'-0"

\* Major Change Fee, see website plan page for cost

| F1 LIVING AREA       | 0 FT | F1 BEDROOMS          | 0 | F1 BATHROOMS         | 0 |
|----------------------|------|----------------------|---|----------------------|---|
| Main                 | FT   | Main                 |   | Main                 |   |
| Future               | FT   | Future               |   | Future               |   |
| 2 <sup>nd</sup> Unit | FT   | 2 <sup>nd</sup> Unit |   | 2 <sup>nd</sup> Unit |   |



## MARKEY MAX PRIME EXPANDED - FRONT ELEVATION 477.122.v3 GL





### MARKEY MAX PRIME EXPANDED -RIGHT ELEVATION 477.122.v3 GL





### MARKEY MAX PRIME EXPANDED -REAR ELEVATION 477.122.v3 GL





### MARKEY MAX PRIME EXPANDED -LEFT ELEVATION 477.122.v3 GL

\_





### MARKEY MAX PRIME EXPANDED -REAR RENDER 477.122.v3 GL