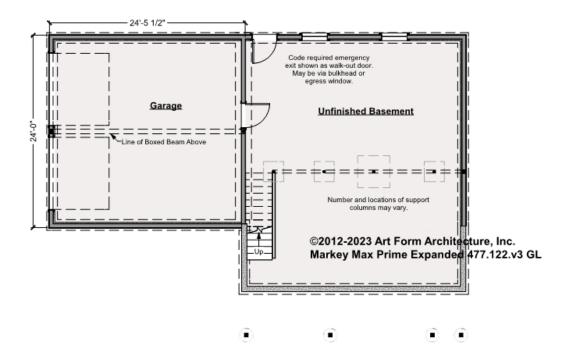

#### MARKEY MAX PRIME EXPANDED -BASEMENT 477.122.v3 GL

Some features shown are optional. Your Purchase & Sale Agreement governs, whether items are labeled "optional" in this document or not.

#### CLG HT SHOWN 7'-8" CLG HT POSSIBLE 8'-0"

\* Major Change Fee, see website plan page for cost

| F1 LIVING AREA       | 0 FT | F1 BEDROOMS          | 0 | F1 BATHROOMS         | 0 |
|----------------------|------|----------------------|---|----------------------|---|
| Main                 | FT   | Main                 |   | Main                 |   |
| Future               | FT   | Future               |   | Future               |   |
| 2 <sup>nd</sup> Unit | FT   | 2 <sup>nd</sup> Unit |   | 2 <sup>nd</sup> Unit |   |