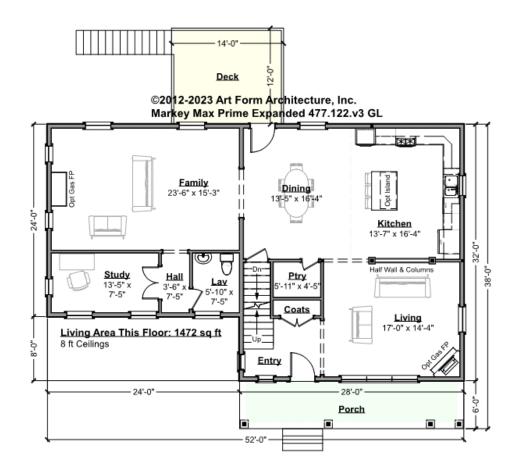

# MARKEY MAX PRIME EXPANDED - 1<sup>ST</sup> FLOOR 477.122.v3 GL

Some features shown are optional. Your Purchase & Sale Agreement governs, whether items are labeled "optional" in this document or not.

CLG HT SHOWN 8'-0" CLG HT POSSIBLE 8'-0"

\* Major Change Fee, see website plan page for cost

| F1 LIVING AREA       | 1472 <sup>FT</sup> | F1 BEDROOMS          | 1    | F1 BATHROOMS         | 0.5  |
|----------------------|--------------------|----------------------|------|----------------------|------|
| Main                 | 1472.00 FT         | Main                 |      | Main                 | 0.50 |
| Future               | FT                 | Future               | 1.00 | Future               |      |
| 2 <sup>nd</sup> Unit | FT                 | 2 <sup>nd</sup> Unit |      | 2 <sup>nd</sup> Unit |      |