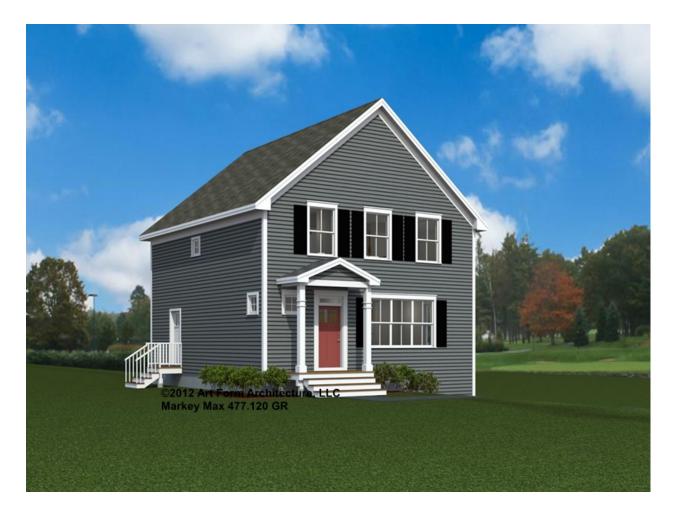

## MARKEY MAX PRIME - FRONT ELEVATION 477.120 GR

\_

## MARKEY MAX PRIME - RIGHT ELEVATION 477.120 GR

\_\_

## MARKEY MAX PRIME - REAR ELEVATION 477.120 GR

\_

## MARKEY MAX PRIME - LEFT ELEVATION 477.120 GR

\_\_

## **MARKEY MAX PRIME - REAR RENDER** 477.120 GR