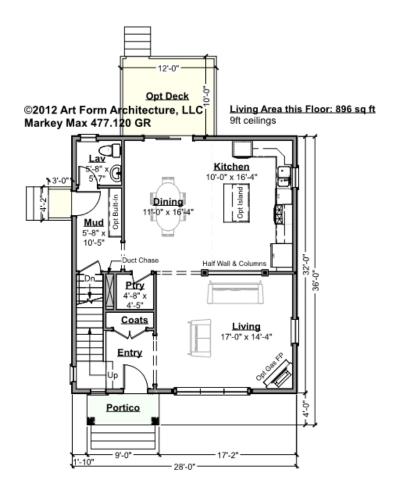

# MARKEY MAX PRIME - 1<sup>ST</sup> FLOOR 477.120 GR

Some features shown are optional. Your Purchase & Sale Agreement governs, whether items are labeled "optional" in this document or not.

CLG HT SHOWN 9'-0" CLG HT POSSIBLE 8'-0"

\* Major Change Fee, see website plan page for cost

| F1 LIVING AREA       | 896 <sup>FT</sup> | F1 BEDROOMS          | 0 | F1 BATHROOMS         | 0.5  |
|----------------------|-------------------|----------------------|---|----------------------|------|
| Main                 | 896.00 FT         | Main                 |   | Main                 | 0.50 |
| Future               | FT                | Future               |   | Future               |      |
| 2 <sup>nd</sup> Unit | FT                | 2 <sup>nd</sup> Unit |   | 2 <sup>nd</sup> Unit |      |

#### Living Area this Floor: 896 sq ft 8ft ceilings