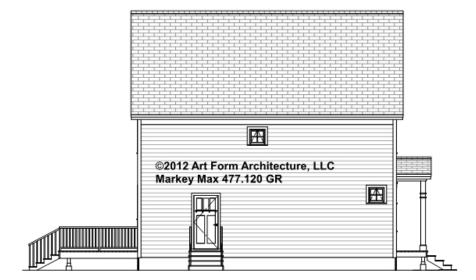

CLG HT POSSIBLE 8'-0"

\* Major Change Fee, see website plan page for cost

| F1 LIVING AREA       | 63 <sup>FT</sup>    | F1 BEDROOMS          | 0 | <b>F1 BATHROOMS</b> 0 |
|----------------------|---------------------|----------------------|---|-----------------------|
| Main                 | 63.00 <sup>FT</sup> | Main                 |   | Main                  |
| Future               | FT                  | Future               |   | Future                |
| 2 <sup>nd</sup> Unit | FT                  | 2 <sup>nd</sup> Unit |   | 2 <sup>nd</sup> Unit  |



## MARKEY MAX PRIME - FRONT ELEVATION 477.120 GR

\_





## MARKEY MAX PRIME - RIGHT ELEVATION 477.120 GR

\_\_





## MARKEY MAX PRIME - REAR ELEVATION 477.120 GR

\_





## MARKEY MAX PRIME - LEFT ELEVATION 477.120 GR

\_\_





## **MARKEY MAX PRIME - REAR RENDER** 477.120 GR