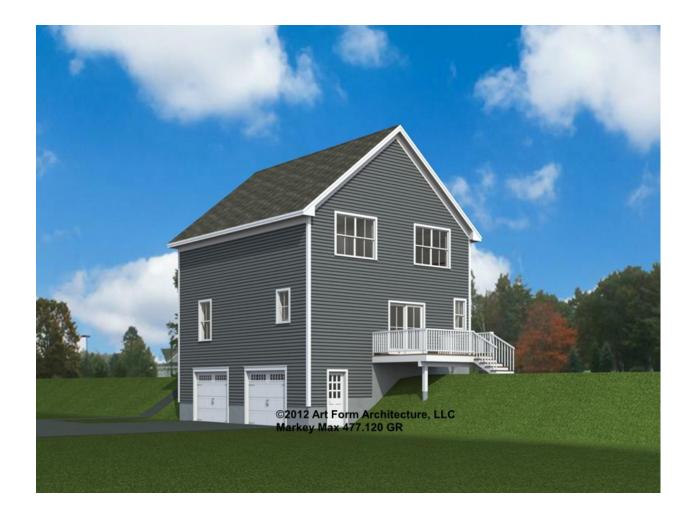

te plan page for cost

| F1 LIVING AREA       | 63 <sup>FT</sup>    | F1 BEDROOMS          | 0 | <b>F1 BATHROOMS</b> 0 |
|----------------------|---------------------|----------------------|---|-----------------------|
| Main                 | 63.00 <sup>FT</sup> | Main                 |   | Main                  |
| Future               | FT                  | Future               |   | Future                |
| 2 <sup>nd</sup> Unit | FT                  | 2 <sup>nd</sup> Unit |   | 2 <sup>nd</sup> Unit  |



## MARKEY MAX PRIME - FRONT ELEVATION 477.120 GR

\_





## MARKEY MAX PRIME - RIGHT ELEVATION 477.120 GR

\_\_





## MARKEY MAX PRIME - REAR ELEVATION 477.120 GR

\_





## MARKEY MAX PRIME - LEFT ELEVATION 477.120 GR

\_\_





## **MARKEY MAX PRIME - REAR RENDER** 477.120 GR