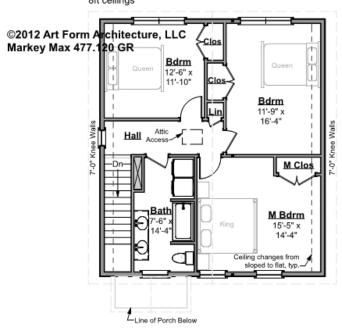

## MARKEY MAX PRIME - 2<sup>ND</sup> FLOOR 477.120 GR

Some features shown are optional. Your Purchase & Sale Agreement governs, whether items are labeled "optional" in this document or not.

### CLG HT SHOWN 8'-0" CLG

**CLG HT POSSIBLE 8'-0"** 

\* Major Change Fee, see website plan page for cost

| F1 LIVING AREA       | 896 <sup>FT</sup> | F1 BEDROOMS          | 3    | F1 BATHROOMS         | 1    |
|----------------------|-------------------|----------------------|------|----------------------|------|
| Main                 | 896.00 FT         | Main                 | 3.00 | Main                 | 1.00 |
| Future               | FT                | Future               |      | Future               |      |
| 2 <sup>nd</sup> Unit | FT                | 2 <sup>nd</sup> Unit |      | 2 <sup>nd</sup> Unit |      |