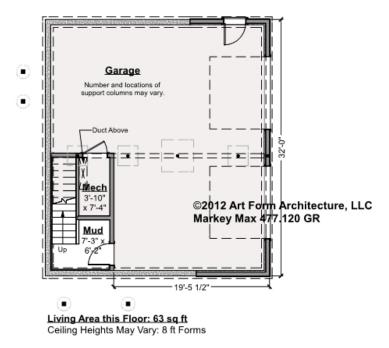

# MARKEY MAX PRIME - BASEMENT 477.120 GR

Some features shown are optional. Your Purchase & Sale Agreement governs, whether items are labeled "optional" in this document or not.

## CLG HT SHOWN 7'-8" CLG HT POSSIBLE 8'-0"

\* Major Change Fee, see website plan page for cost

| F1 LIVING AREA       | 63 <sup>FT</sup>    | F1 BEDROOMS          | 0 | <b>F1 BATHROOMS</b> 0 |
|----------------------|---------------------|----------------------|---|-----------------------|
| Main                 | 63.00 <sup>FT</sup> | Main                 |   | Main                  |
| Future               | FT                  | Future               |   | Future                |
| 2 <sup>nd</sup> Unit | FT                  | 2 <sup>nd</sup> Unit |   | 2 <sup>nd</sup> Unit  |