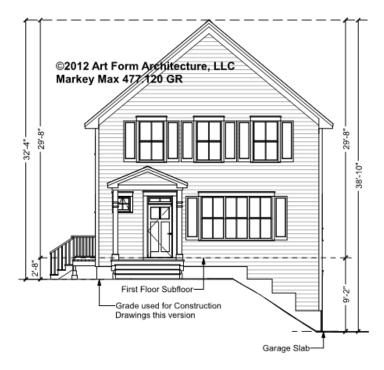

ENT 477.120 GR

Some features shown are optional. Your Purchase & Sale Agreement governs, whether items are labeled "optional" in this document or not.



## CLG HT SHOWN 7'-8" CLG HT POSSIBLE 8'-0"

\* Major Change Fee, see website plan page for cost

| F1 LIVING AREA       | 63 <sup>FT</sup>    | F1 BEDROOMS          | 0 | <b>F1 BATHROOMS</b> 0 |
|----------------------|---------------------|----------------------|---|-----------------------|
| Main                 | 63.00 <sup>FT</sup> | Main                 |   | Main                  |
| Future               | FT                  | Future               |   | Future                |
| 2 <sup>nd</sup> Unit | FT                  | 2 <sup>nd</sup> Unit |   | 2 <sup>nd</sup> Unit  |



## MARKEY MAX PRIME - FRONT ELEVATION 477.120 GR

\_





## MARKEY MAX PRIME - RIGHT ELEVATION 477.120 GR

\_\_





## MARKEY MAX PRIME - REAR ELEVATION 477.120 GR

\_





## MARKEY MAX PRIME - LEFT ELEVATION 477.120 GR

\_\_





## **MARKEY MAX PRIME - REAR RENDER** 477.120 GR