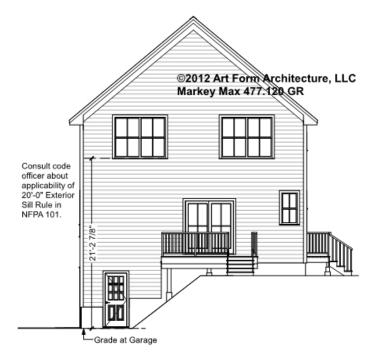

optional" in this document or not.



## CLG HT SHOWN 7'-8" CLG HT POSSIBLE 8'-0"

\* Major Change Fee, see website plan page for cost

| F1 LIVING AREA       | 63 <sup>FT</sup>    | F1 BEDROOMS          | 0 | <b>F1 BATHROOMS</b> 0 |
|----------------------|---------------------|----------------------|---|-----------------------|
| Main                 | 63.00 <sup>FT</sup> | Main                 |   | Main                  |
| Future               | FT                  | Future               |   | Future                |
| 2 <sup>nd</sup> Unit | FT                  | 2 <sup>nd</sup> Unit |   | 2 <sup>nd</sup> Unit  |



## MARKEY MAX PRIME - FRONT ELEVATION 477.120 GR

\_





## MARKEY MAX PRIME - RIGHT ELEVATION 477.120 GR

\_\_





## MARKEY MAX PRIME - REAR ELEVATION 477.120 GR

\_





## MARKEY MAX PRIME - LEFT ELEVATION 477.120 GR

\_\_





## **MARKEY MAX PRIME - REAR RENDER** 477.120 GR