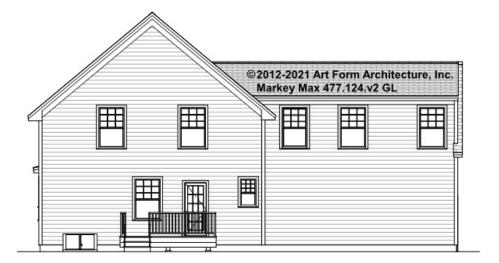

this document or not.



CLG HT SHOWN 7'-8" CLG HT POSSIBLE 9'-0"

\* Major Change Fee, see website plan page for cost

| F1 LIVING AREA       | 0 <sup>FT</sup>    | F1 BEDROOMS          | 0    | F1 BATHROOMS         | 0    |
|----------------------|--------------------|----------------------|------|----------------------|------|
| Main                 | 0.00 <sup>FT</sup> | Main                 | 0.00 | Main                 | 0.00 |
| Future               | 0.00 <sup>FT</sup> | Future               | 0.00 | Future               | 0.00 |
| 2 <sup>nd</sup> Unit | 0.00 <sup>FT</sup> | 2 <sup>nd</sup> Unit | 0.00 | 2 <sup>nd</sup> Unit | 0.00 |



# MARKEY MAX - FRONT ELEVATION 477.124.v2 GL





# MARKEY MAX - RIGHT ELEVATION 477.124.v2 GL





## MARKEY MAX - REAR ELEVATION 477.124.v2 GL





# MARKEY MAX - LEFT ELEVATION 477.124.v2 GL





#### MARKEY MAX - REAR RENDER 477.124.v2 GL