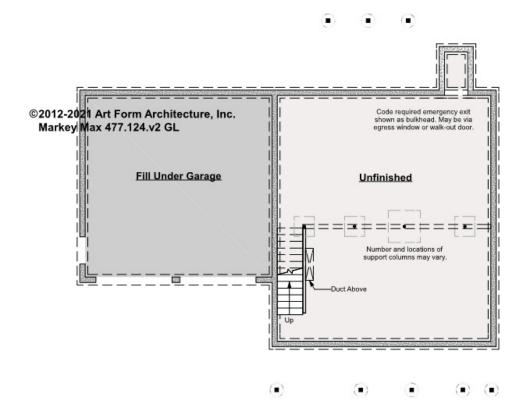

#### MARKEY MAX - BASEMENT 477.124.v2 GL

Some features shown are optional. Your Purchase & Sale Agreement governs, whether items are labeled "optional" in this document or not.

CLG HT SHOWN 7'-8" CLG HT POSSIBLE 9'-0"

\* Major Change Fee, see website plan page for cost

| F1 LIVING AREA       | 0 <sup>FT</sup>    | F1 BEDROOMS          | 0    | F1 BATHROOMS         | 0    |
|----------------------|--------------------|----------------------|------|----------------------|------|
| Main                 | 0.00 <sup>FT</sup> | Main                 | 0.00 | Main                 | 0.00 |
| Future               | 0.00 <sup>FT</sup> | Future               | 0.00 | Future               | 0.00 |
| 2 <sup>nd</sup> Unit | 0.00 <sup>FT</sup> | 2 <sup>nd</sup> Unit | 0.00 | 2 <sup>nd</sup> Unit | 0.00 |