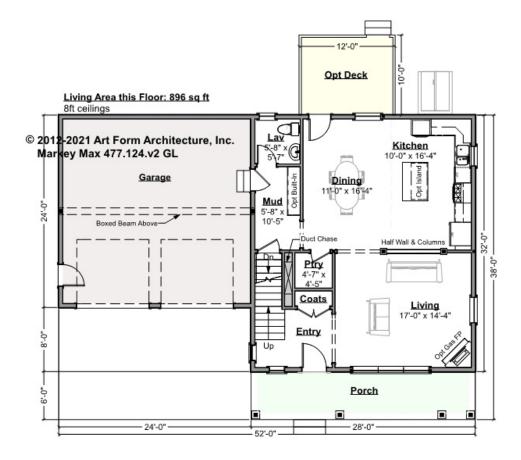

### MARKEY MAX - 1<sup>ST</sup> FLOOR 477.124.v2 GL

CLG HT SHOWN 8'-0" CLG HT POSSIBLE 9'-0"

<sup>\*</sup> Major Change Fee, see website plan page for cost

| F1 LIVING AREA       | 896 <sup>FT</sup>  | F1 BEDROOMS          | 0    | F1 BATHROOMS         | 0.5  |
|----------------------|--------------------|----------------------|------|----------------------|------|
| Main                 | 896.00 FT          | Main                 | 0.00 | Main                 | 0.50 |
| Future               | 0.00 <sup>FT</sup> | Future               | 0.00 | Future               | 0.00 |
| 2 <sup>nd</sup> Unit | 0.00 <sup>FT</sup> | 2 <sup>nd</sup> Unit | 0.00 | 2 <sup>nd</sup> Unit | 0.00 |