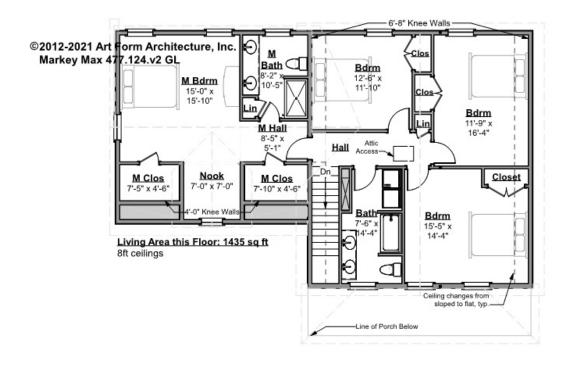

#### MARKEY MAX - 2<sup>ND</sup> FLOOR 477.124.v2 GL

Some features shown are optional. Your Purchase & Sale Agreement governs, whether items are labeled "optional" in this document or not.

CLG HT SHOWN 8'-0" CLG HT POSSIBLE 9'-0"

\* Major Change Fee, see website plan page for cost

| F1 LIVING AREA       | 1435 <sup>FT</sup> | F1 BEDROOMS          | 4    | F1 BATHROOMS         | 2    |
|----------------------|--------------------|----------------------|------|----------------------|------|
| Main                 | 1435.00 FT         | Main                 | 4.00 | Main                 | 2.00 |
| Future               | 0.00 <sup>FT</sup> | Future               | 0.00 | Future               | 0.00 |
| 2 <sup>nd</sup> Unit | 0.00 <sup>FT</sup> | 2 <sup>nd</sup> Unit | 0.00 | 2 <sup>nd</sup> Unit | 0.00 |