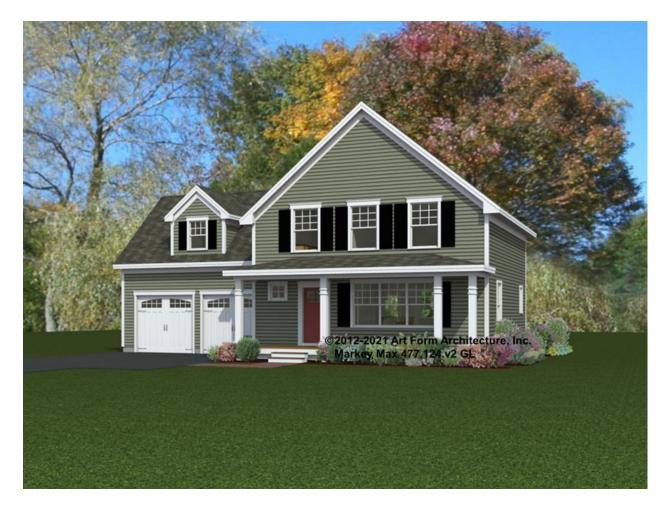

#### MARKEY MAX 477.124.v2 GL

In addition to our Terms and Conditions (the "Terms"), please be aware of the following:

Art Form Architecture, LLC ("Artform") requires that our Drawings be built substantially as designed. Artform will not be obligated by or liable for use of this design with markups as part of any builder agreement. While we attempt to accommodate where possible and reasonable, and where the changes do not denigrate our design, any and all changes to Drawings must be approved in writing by Artform. It is recommended that you have your Drawing updated by Artform prior to attaching any Drawing to any builder agreement. Artform shall not be responsible for the misuse of or unauthorized alterations to any of its Drawings.



| Width 52.00 FT | Depth 38.00 FT |
|----------------|----------------|
|                |                |

| LIVING AREA          | 2331 <sup>FT</sup> | BEDROOMS             | 4 | BATHROOMS            | 2.5 |
|----------------------|--------------------|----------------------|---|----------------------|-----|
| Main                 | 2331 <sup>FT</sup> | Main                 | 4 | Main                 | 2.5 |
| Future               | 0 FT               | Future               | 0 | Future               | 0   |
| 2 <sup>nd</sup> Unit | 0 FT               | 2 <sup>nd</sup> Unit | 0 | 2 <sup>nd</sup> Unit | 0   |

Height 29.92 FT



### MARKEY MAX - 1<sup>ST</sup> FLOOR 477.124.v2 GL



CLG HT SHOWN 8'-0" CLG HT POSSIBLE 9'-0"

<sup>\*</sup> Major Change Fee, see website plan page for cost