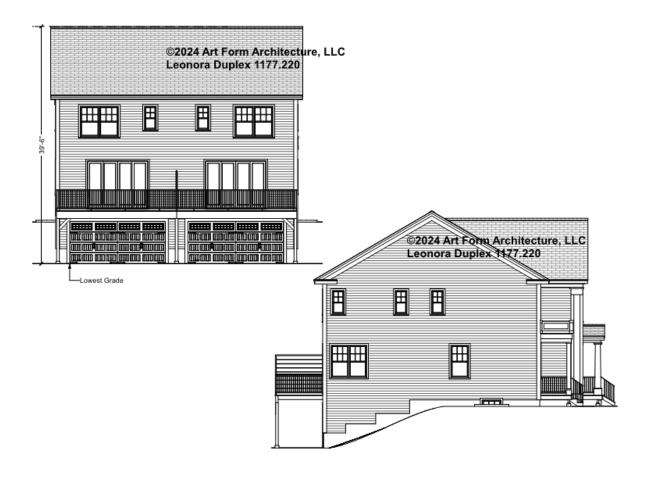

# LEONORA DUPLEX - REAR & LEFT ELEVATIONS 1177.220

Some features shown are optional. Your Purchase & Sale Agreement governs, whether items are labeled "optional" in this document or not.