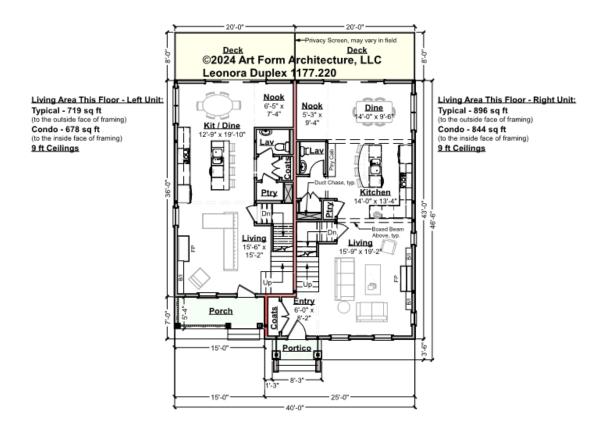

## **LEONORA DUPLEX - 1<sup>ST</sup> FLOOR** 1177.220

Some features shown are optional. Your Purchase & Sale Agreement governs, whether items are labeled "optional" in this document or not.

CLG HT SHOWN 9'-0" CLG HT POSSIBLE 8'-0"

\* Major Change Fee, see website plan page for cost

| F1 LIVING AREA       | 1615 <sup>FT</sup>   | F1 BEDROOMS          | 0 | F1 BATHROOMS         | 1    |
|----------------------|----------------------|----------------------|---|----------------------|------|
| Main                 | 719.00 <sup>FT</sup> | Main                 |   | Main                 | 0.50 |
| Future               | FT                   | Future               |   | Future               |      |
| 2 <sup>nd</sup> Unit | 896.00 FT            | 2 <sup>nd</sup> Unit |   | 2 <sup>nd</sup> Unit | 0.50 |