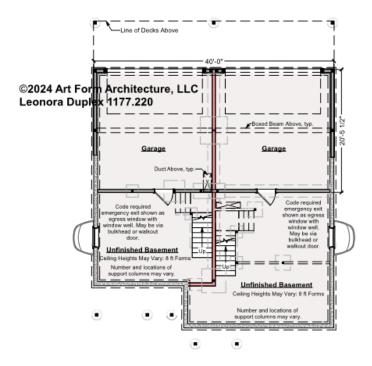

### **LEONORA DUPLEX - BASEMENT** 1177.220

\_

Some features shown are optional. Your Purchase & Sale Agreement governs, whether items are labeled "optional" in this document or not.

#### CLG HT SHOWN 7'-8" CLG HT POSSIBLE -

\* Major Change Fee, see website plan page for cost

| F1 LIVING AREA       | 0 FT | F1 BEDROOMS          | 0 | F1 BATHROOMS         | 0 |
|----------------------|------|----------------------|---|----------------------|---|
| Main                 | FT   | Main                 |   | Main                 |   |
| Future               | FT   | Future               |   | Future               |   |
| 2 <sup>nd</sup> Unit | FT   | 2 <sup>nd</sup> Unit |   | 2 <sup>nd</sup> Unit |   |