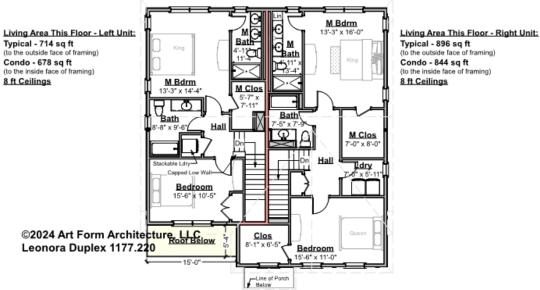

### LEONORA DUPLEX - 2<sup>ND</sup> FLOOR 1177.220

Some features shown are optional. Your Purchase & Sale Agreement governs, whether items are labeled "optional" in this document or not.

CLG HT SHOWN 8'-0" **CLG HT POSSIBLE 9'-0"** 

\* Major Change Fee, see website plan page for cost

| F1 LIVING AREA       | 1610 <sup>FT</sup>   | F1 BEDROOMS          | 4    | F1 BATHROOMS         | 4    |
|----------------------|----------------------|----------------------|------|----------------------|------|
| Main                 | 714.00 <sup>FT</sup> | Main                 | 2.00 | Main                 | 2.00 |
| Future               | FT                   | Future               |      | Future               |      |
| 2 <sup>nd</sup> Unit | 896.00 FT            | 2 <sup>nd</sup> Unit | 2.00 | 2 <sup>nd</sup> Unit | 2.00 |