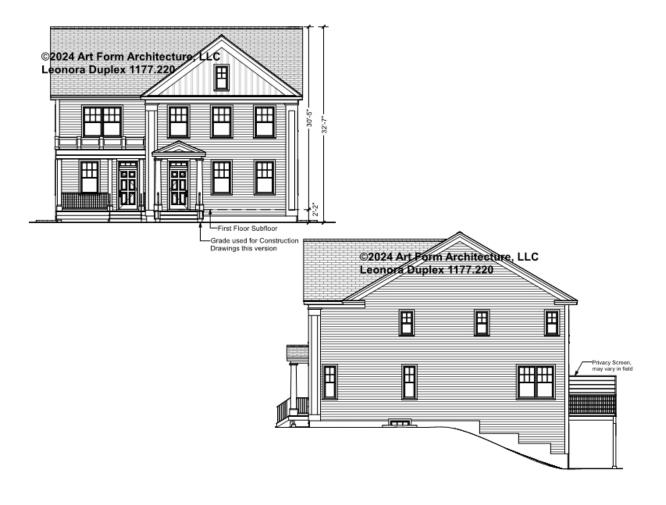

# LEONORA DUPLEX - FRONT & RIGHT ELEVATIONS 1177.220

Some features shown are optional. Your Purchase & Sale Agreement governs, whether items are labeled "optional" in this document or not.

# LEONORA DUPLEX - REAR & LEFT ELEVATIONS 1177.220

Some features shown are optional. Your Purchase & Sale Agreement governs, whether items are labeled "optional" in this document or not.